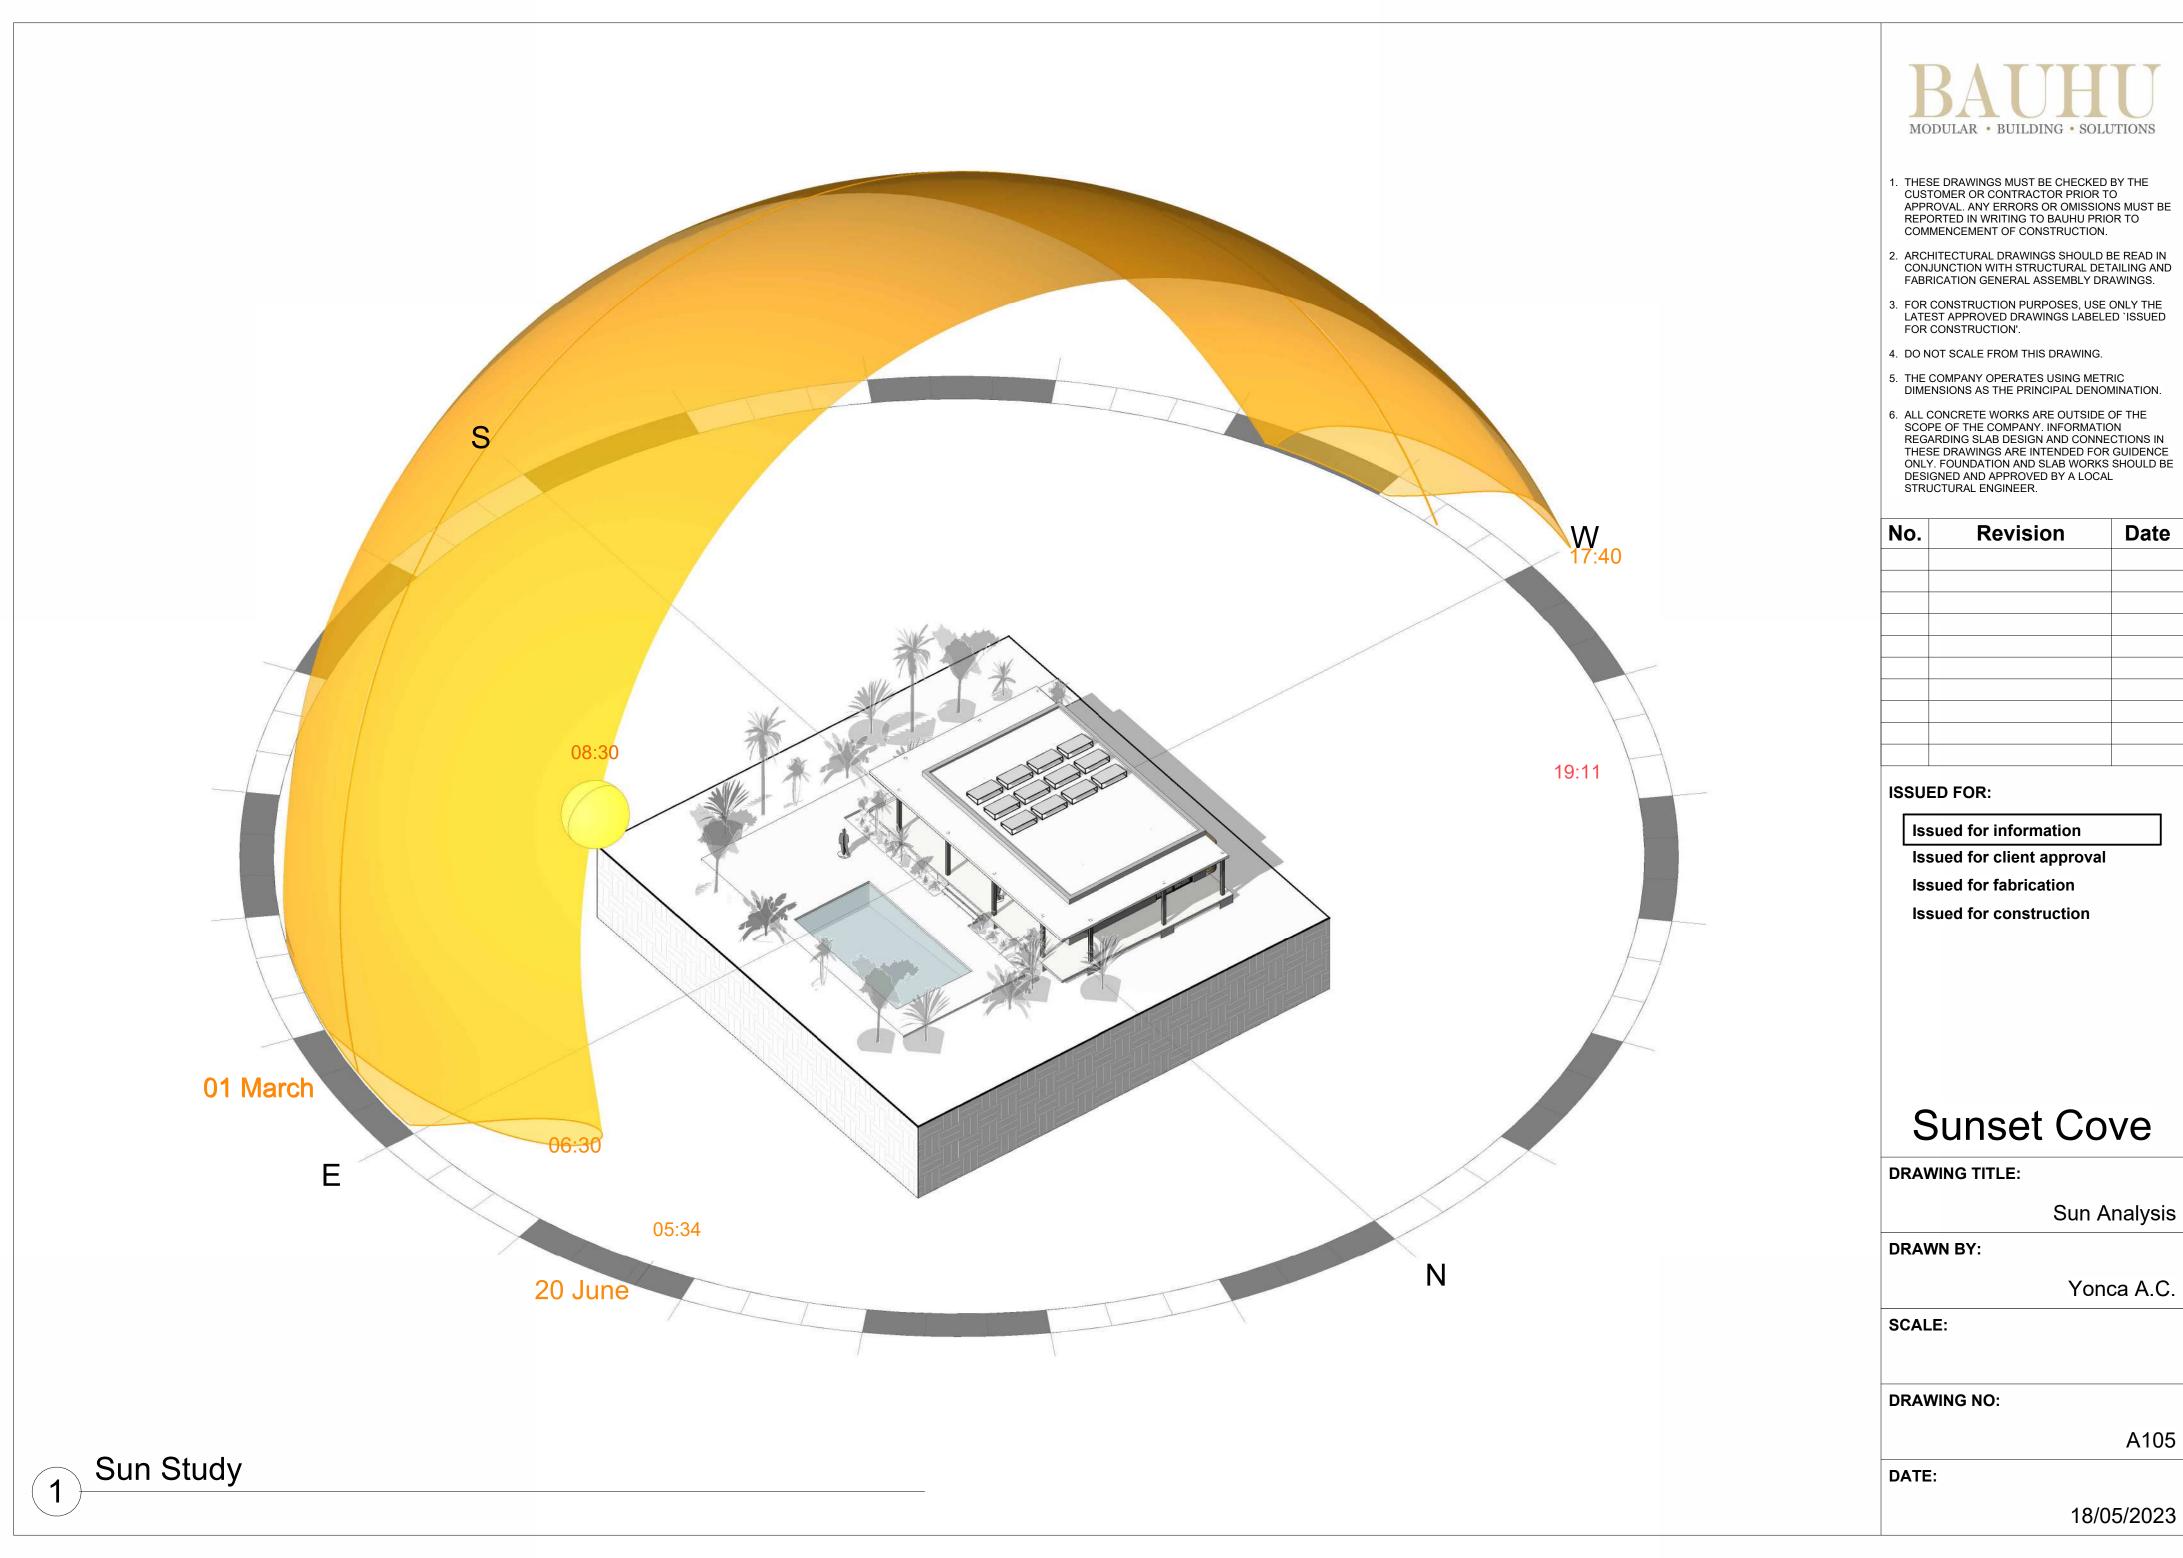

VED BY A LOCAL STRUCTURAL ENGINEER.

| No. | Revision | Date |
|-----|----------|------|
|     |          |      |
|     |          |      |
|     |          |      |
|     |          |      |
|     |          |      |
|     |          |      |
|     |          |      |
|     |          |      |
|     |          |      |
|     |          |      |
|     |          |      |

**ISSUED FOR:** 

Issued for information Issued for client approval Issued for fabrication Issued for construction

# Sunset Cove

|             | 3D Views   |
|-------------|------------|
| DRAWN BY:   |            |
|             | Yonca A.C. |
| SCALE:      |            |
|             |            |
| DRAWING NO: |            |
|             | A102       |
| DATE:       |            |
|             | 18/05/2023 |





- DIMENSIONS AS THE PRINCIPAL DENOMINATION.

| No. | Revision | Date |
|-----|----------|------|
|     |          |      |
|     |          |      |
|     |          |      |
|     |          |      |
|     |          |      |
|     |          |      |
|     |          |      |
|     |          |      |
|     |          |      |
|     |          |      |

Yonca A.C.

A105







- 1. THESE DRAWINGS MUST BE CHECKED BY THE CUSTOMER OR CONTRACTOR PRIOR TO APPROVAL. ANY ERRORS OR OMISSIONS MUST BE REPORTED IN WRITING TO BAUHU PRIOR TO COMMENCEMENT OF CONSTRUCTION.
- 2. ARCHITECTURAL DRAWINGS SHOULD BE READ IN CONJUNCTION WITH STRUCTURAL DETAILING AND FABRICATION GENERAL ASSEMBLY DRAWINGS.
- 3. FOR CONSTRUCTION PURPOSES, USE ONLY THE LATEST APPROVED DRAWINGS LABELED 'ISSUED FOR CONSTRUCTION'.