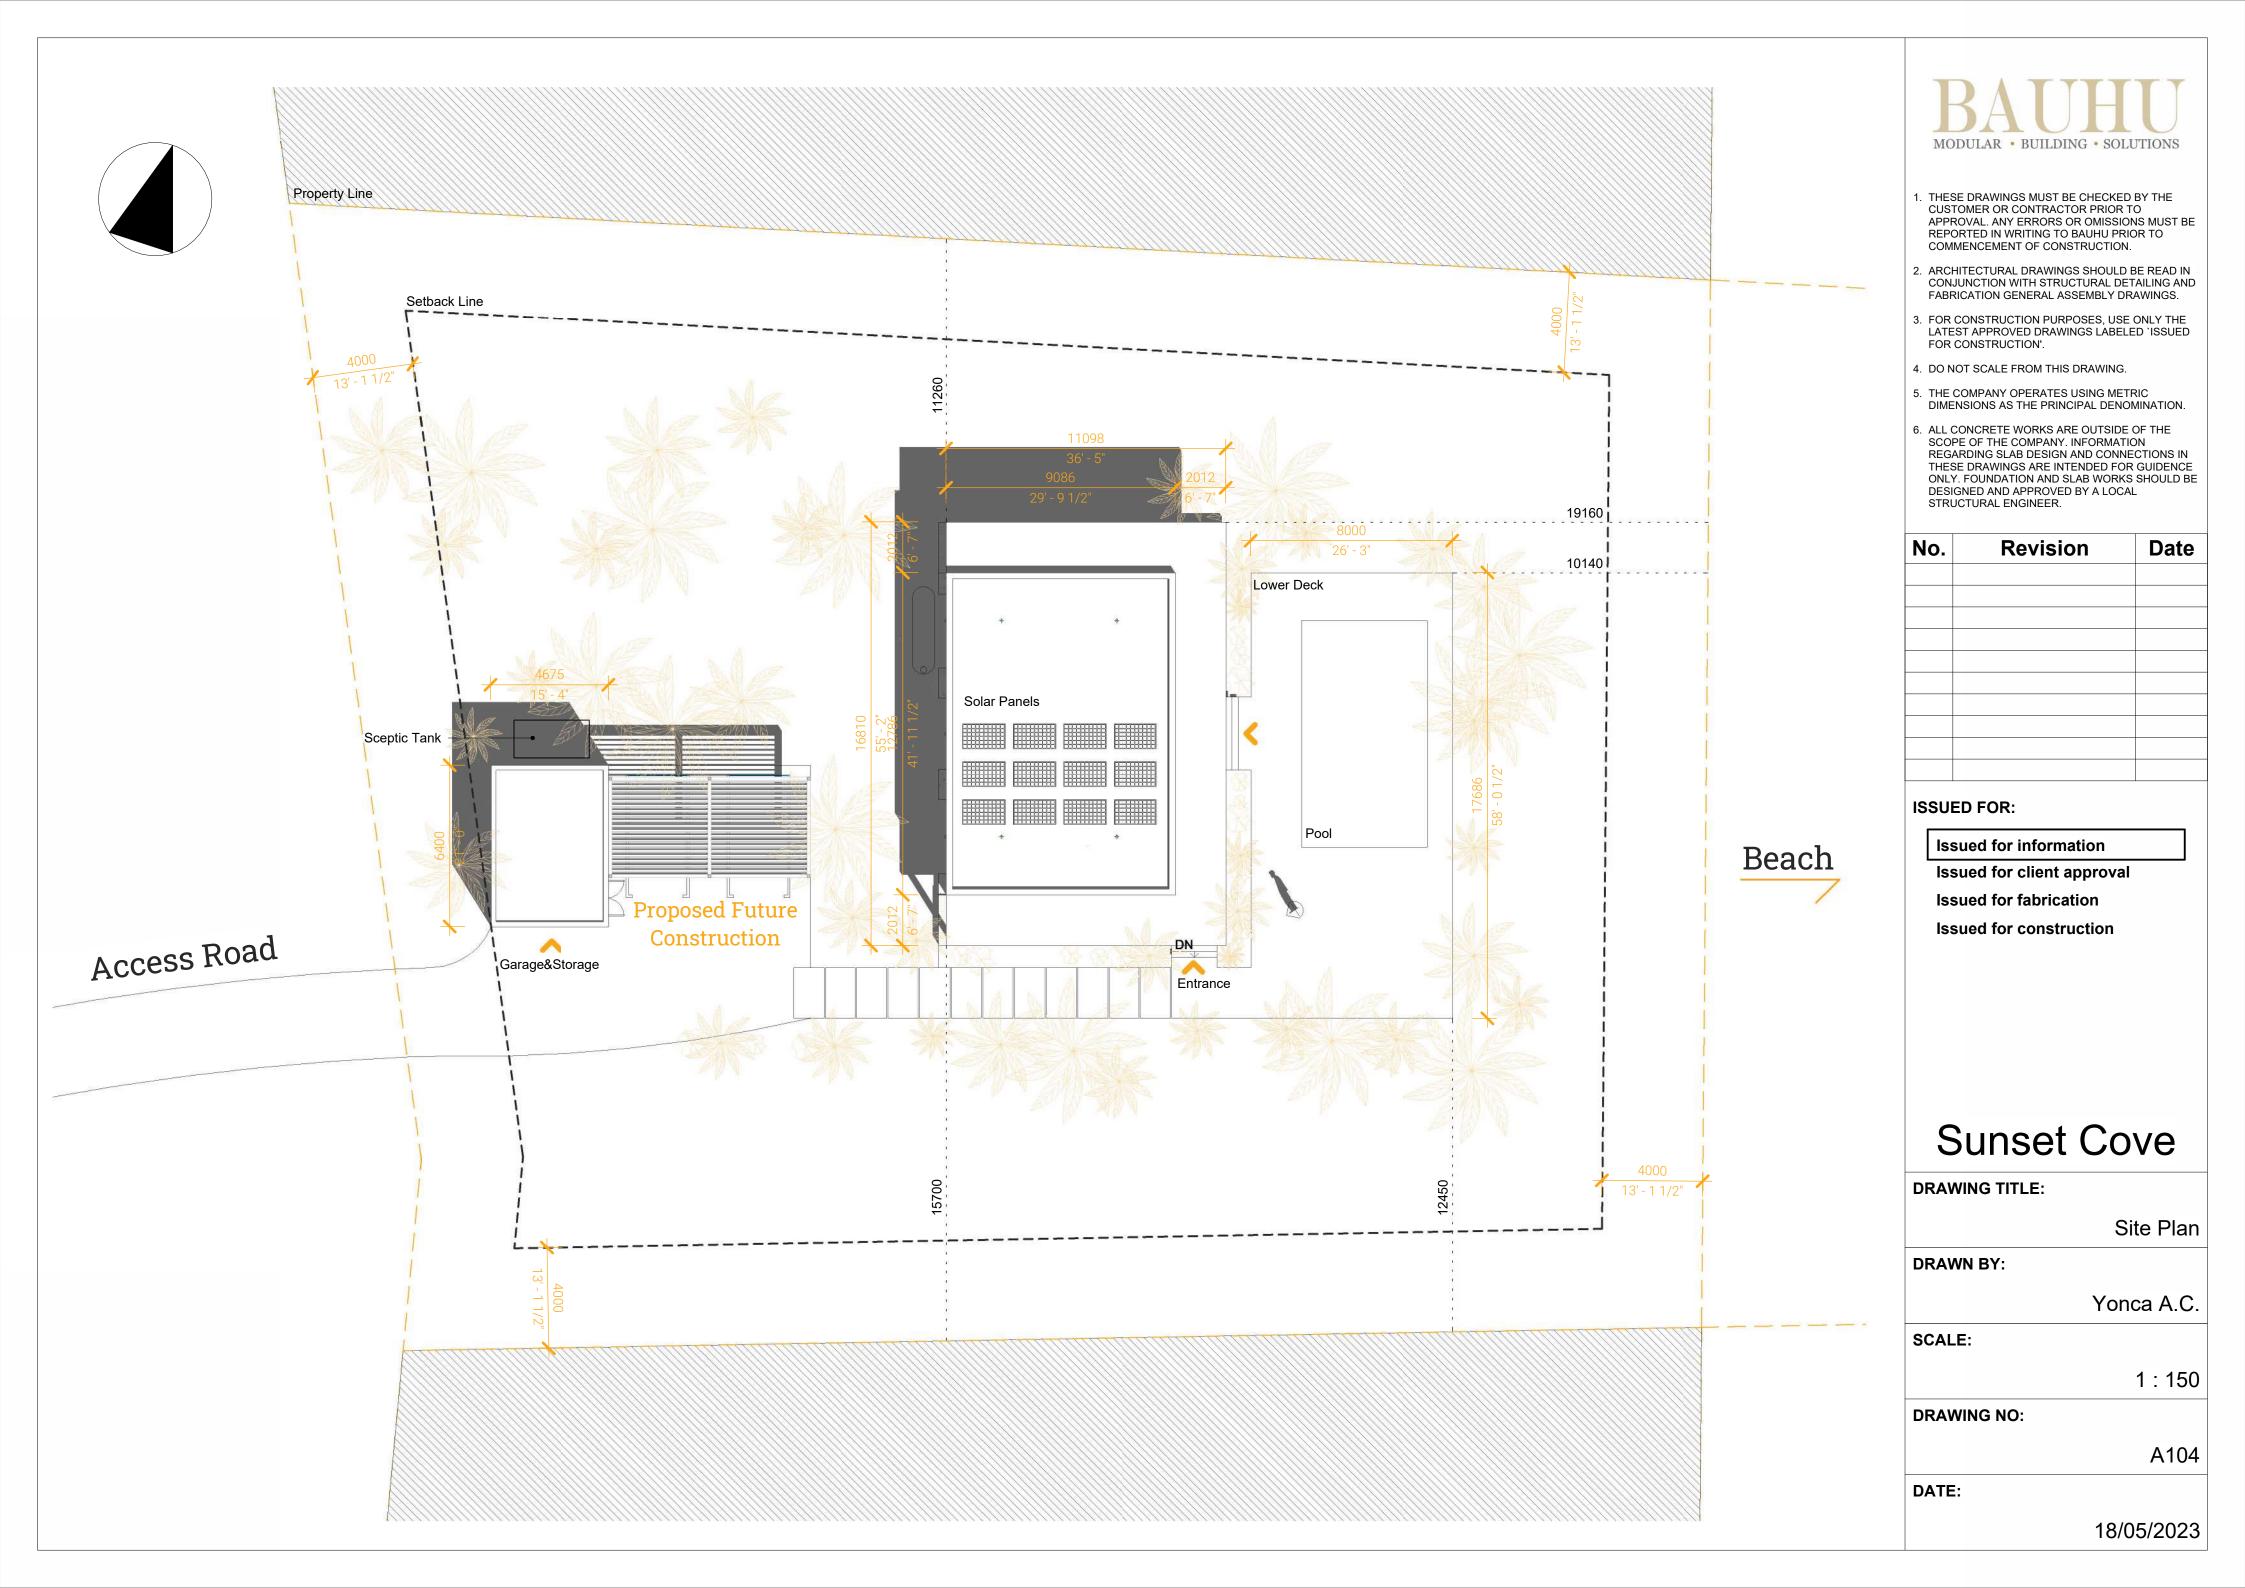

### Room Schedule

| No.          | Name         | Perimeter | Area            |
|--------------|--------------|-----------|-----------------|
| Interior     |              |           |                 |
| 1            | Bedroom      | 15492     | 15 m²           |
| 2            | Bedroom      | 15492     | 15 m²           |
| 3            | Bathroom     | 10070     | 6 m²            |
| 4            | Bathroom     | 10070     | 6 m²            |
| 5            | Kitchen      | 12794     | 10 m²           |
| 6            | Living Area  | 38268     | 46 m²           |
| Exterio      | r            |           |                 |
| 7<br>Grand t | Deck<br>otal | 78786     | 70 m²<br>168 m² |

### Wall Schedule

| Туре                                    | Height       | Length        | Area           |
|-----------------------------------------|--------------|---------------|----------------|
| External<br>BAU 245 Wall<br>Column Wrap | 3345<br>2775 | 42768<br>6500 | 93 m²<br>18 m² |
| Internal                                |              |               |                |
| BAU 70 Wall                             | 2775         | 7688          | 10 m²          |
| BAU 200 Wall                            | 2845         | 23924         | 57 m²          |
| Concealed Cistern Wall                  | 1000         | 4435          | 4 m²           |
| Kitchen Top Part Wall                   | 535          | 4000          | 2 m²           |
| Grand total                             |              | 89315         | 184 m²         |

### <u>Ceiling Schedule</u>

|                      | Туре                   | Perimeter | LenghtxWidth | Area   |
|----------------------|------------------------|-----------|--------------|--------|
| External<br>Deck Cei | ling                   | 73988     |              | 70 m²  |
| Interior             |                        |           |              |        |
| Suspende             | ed Ceiling Bathroom 01 | 10070     | 1798x3237    | 6 m²   |
| Suspende             | ed Ceiling Living Area | 33992     | 4698x12298   | 57 m²  |
| Suspende             | ed Ceiling Bedroom 01  | 15492     | 4048x3698    | 15 m²  |
| Suspende             | ed Ceiling Bedroom 02  | 15492     | 4048x3698    | 15 m²  |
| Suspende             | ed Ceiling Bathroom 02 | 10070     | 1798x3237    | 6 m²   |
| Grand tot            | al                     |           |              | 169 m² |

### Roof Schedule

| Туре         |  |
|--------------|--|
| Flat Roof    |  |
| Pergola Roof |  |

106 m² 71 m²

Area

Bathroom Plan

**1** 

Bathroom Plumbing 3D

- 1. THESE DRAWINGS MUST BE CHECKED BY THE CUSTOMER OR CONTRACTOR PRIOR TO APPROVAL. ANY ERRORS OR OMISSIONS MUST BE REPORTED IN WRITING TO BAUHU PRIOR TO COMMENCEMENT OF CONSTRUCTION.
- 2. ARCHITECTURAL DRAWINGS SHOULD BE READ IN CONJUNCTION WITH STRUCTURAL DETAILING AND FABRICATION GENERAL ASSEMBLY DRAWINGS.
- 3. FOR CONSTRUCTION PURPOSES, USE ONLY THE LATEST APPROVED DRAWINGS LABELED `ISSUED FOR CONSTRUCTION'.
- 4. DO NOT SCALE FROM THIS DRAWING.
- 5. THE COMPANY OPERATES USING METRIC DIMENSIONS AS THE PRINCIPAL DENOMINATION.
- 6. ALL CONCRETE WORKS ARE OUTSIDE OF THE SCOPE OF THE COMPANY. INFORMATION REGARDING SLAB DESIGN AND CONNECTIONS IN THESE DRAWINGS ARE INTENDED FOR GUIDENCE ONLY. FOUNDATION AND SLAB WORKS SHOULD BE DESIGNED AND APPROVED BY A LOCAL STRUCTURAL ENGINEER.