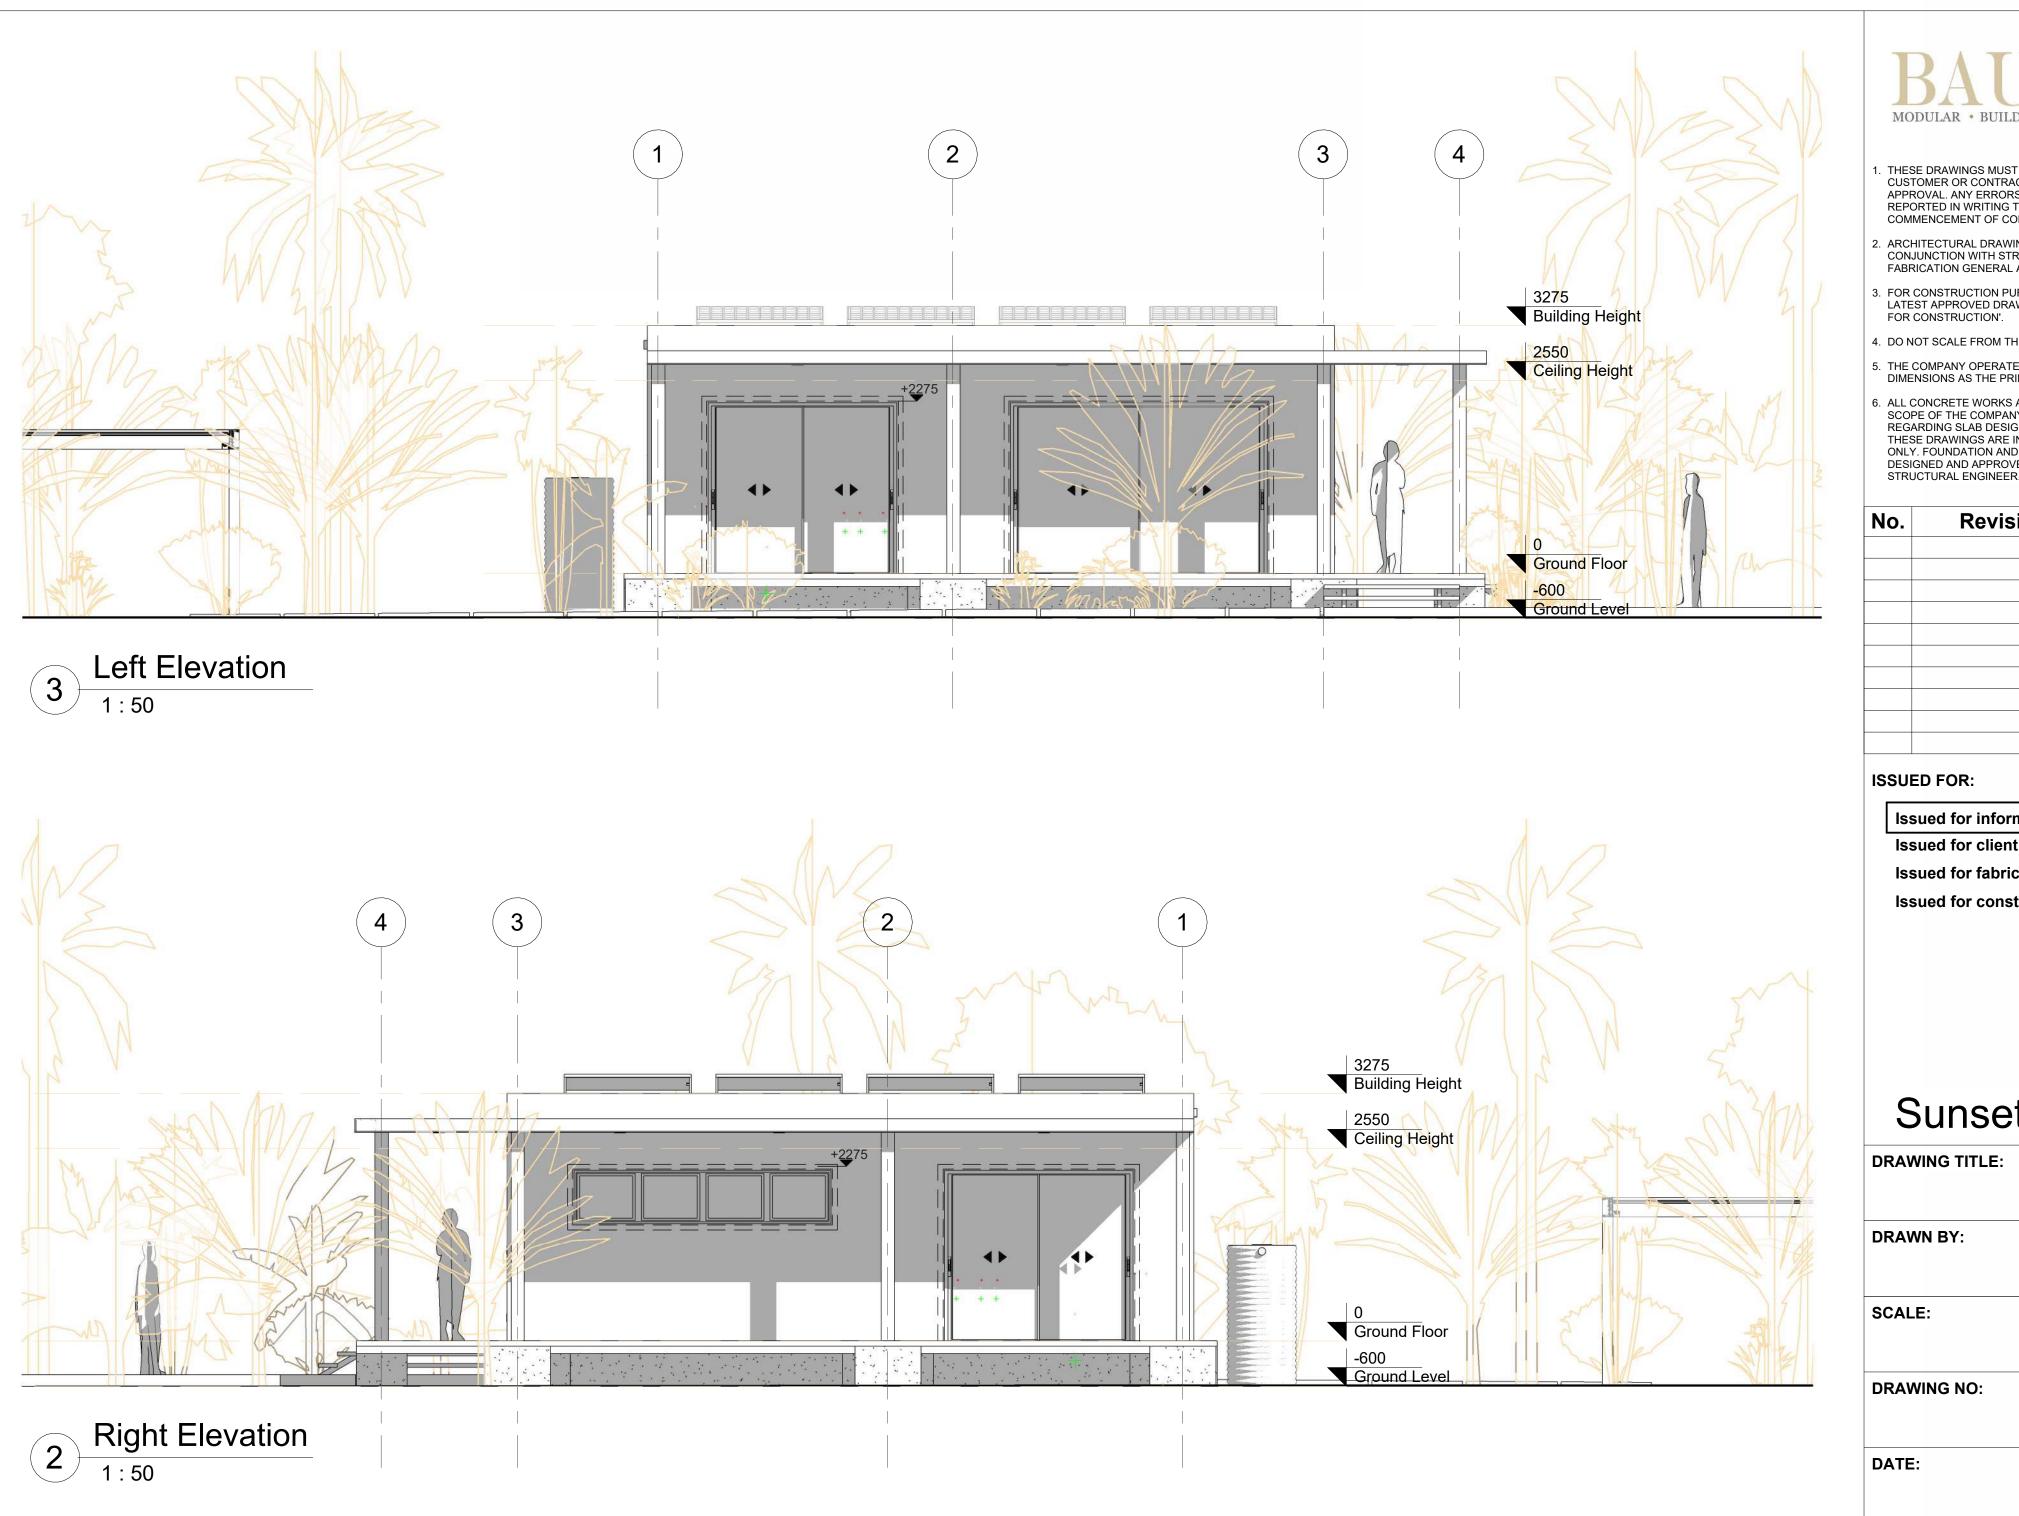

# Sunset Cove

|             | Elevations |
|-------------|------------|
| DRAWN BY:   |            |
|             | Yonca A.C. |
| SCALE:      |            |
|             | 1 : 50     |
| DRAWING NO: |            |
|             | A109       |
| DATE:       |            |
|             | 18/05/2023 |

# Sunset Cove

|            | Elevations |
|------------|------------|
| RAWN BY:   |            |
|            | Yonca A.C. |
| CALE:      |            |
|            | 1 : 50     |
| RAWING NO: |            |
|            | A110       |
| ATE:       |            |
|            | 18/05/2023 |