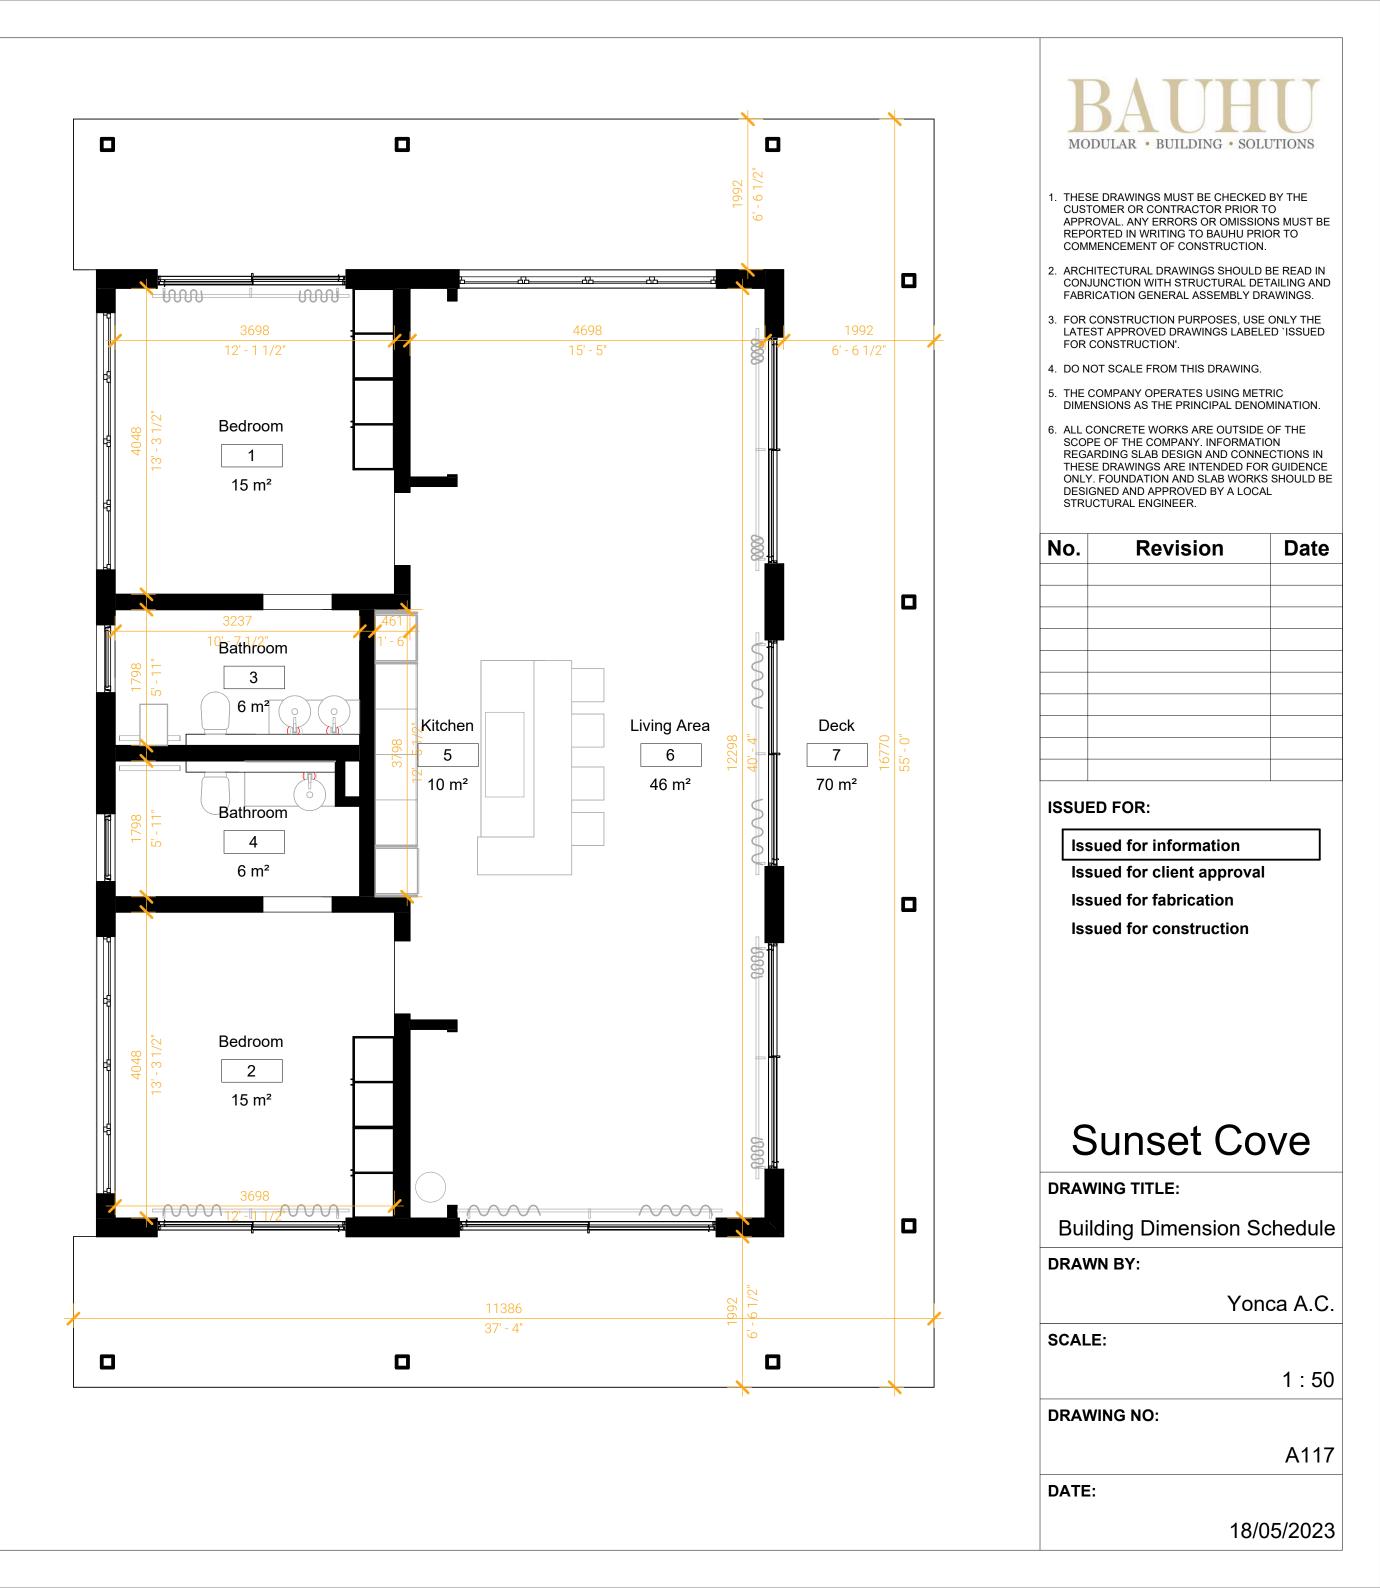

### Room Schedule

| No.          | Name         | Perimeter | Area            |
|--------------|--------------|-----------|-----------------|
| Interior     |              |           |                 |
| 1            | Bedroom      | 15492     | 15 m²           |
| 2            | Bedroom      | 15492     | 15 m²           |
| 3            | Bathroom     | 10070     | 6 m²            |
| 4            | Bathroom     | 10070     | 6 m²            |
| 5            | Kitchen      | 12794     | 10 m²           |
| 6            | Living Area  | 38268     | 46 m²           |
| Exterio      | r            |           |                 |
| 7<br>Grand t | Deck<br>otal | 78786     | 70 m²<br>168 m² |

### Wall Schedule

| Туре                                    | Height       | Length        | Area           |
|-----------------------------------------|--------------|---------------|----------------|
| External<br>BAU 245 Wall<br>Column Wrap | 3345<br>2775 | 42768<br>6500 | 93 m²<br>18 m² |
| Internal                                |              |               |                |
| BAU 70 Wall                             | 2775         | 7688          | 10 m²          |
| BAU 200 Wall                            | 2845         | 23924         | 57 m²          |
| Concealed Cistern Wall                  | 1000         | 4435          | 4 m²           |
| Kitchen Top Part Wall                   | 535          | 4000          | 2 m²           |
| Grand total                             |              | 89315         | 184 m²         |

### <u>Ceiling Schedule</u>

|                      | Туре                   | Perimeter | LenghtxWidth | Area   |
|----------------------|------------------------|-----------|--------------|--------|
| External<br>Deck Cei | ling                   | 73988     |              | 70 m²  |
| Interior             |                        |           |              |        |
| Suspende             | ed Ceiling Bathroom 01 | 10070     | 1798x3237    | 6 m²   |
| Suspende             | ed Ceiling Living Area | 33992     | 4698x12298   | 57 m²  |
| Suspende             | ed Ceiling Bedroom 01  | 15492     | 4048x3698    | 15 m²  |
| Suspende             | ed Ceiling Bedroom 02  | 15492     | 4048x3698    | 15 m²  |
| Suspende             | ed Ceiling Bathroom 02 | 10070     | 1798x3237    | 6 m²   |
| Grand tot            | al                     |           |              | 169 m² |