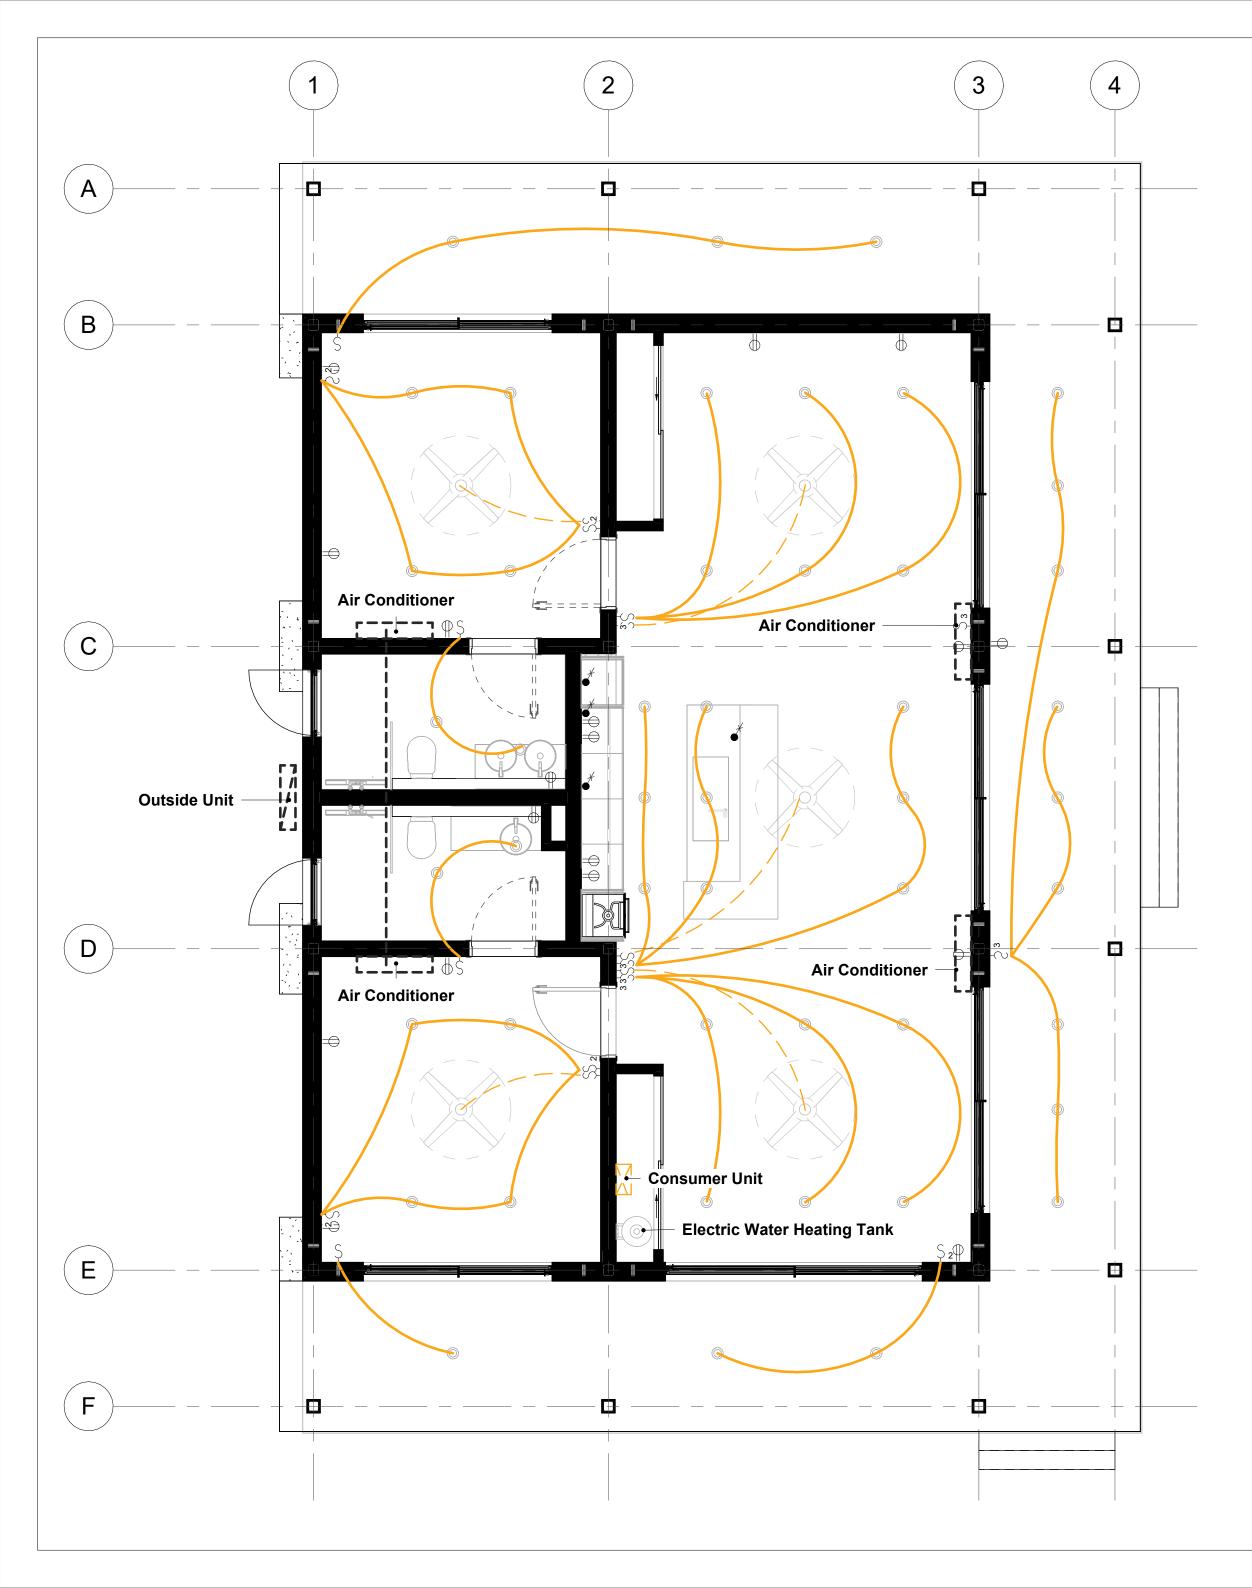

| φ              | Outlet Duplex                  |
|----------------|--------------------------------|
| Ş              | Single Switch                  |
| Ş 2            | Double Switch                  |
| Ş <sub>3</sub> | Three Way Switch               |
| •*             | Outlet Fixed Kitchen Equipment |

Note:

Due to incompatibility between European and US electrical supply frequency electrical items and appliances are excluded. Electrical plan is provided as a guide for contractor information only.

Air conditioning optional.

# Sunset Cove

|             | Electrical Plan |
|-------------|-----------------|
| DRAWN BY:   |                 |
|             | Yonca A.C.      |
| SCALE:      |                 |
|             | 1 : 50          |
| DRAWING NO: |                 |
|             | A112            |
| DATE:       |                 |
|             | 18/05/2023      |