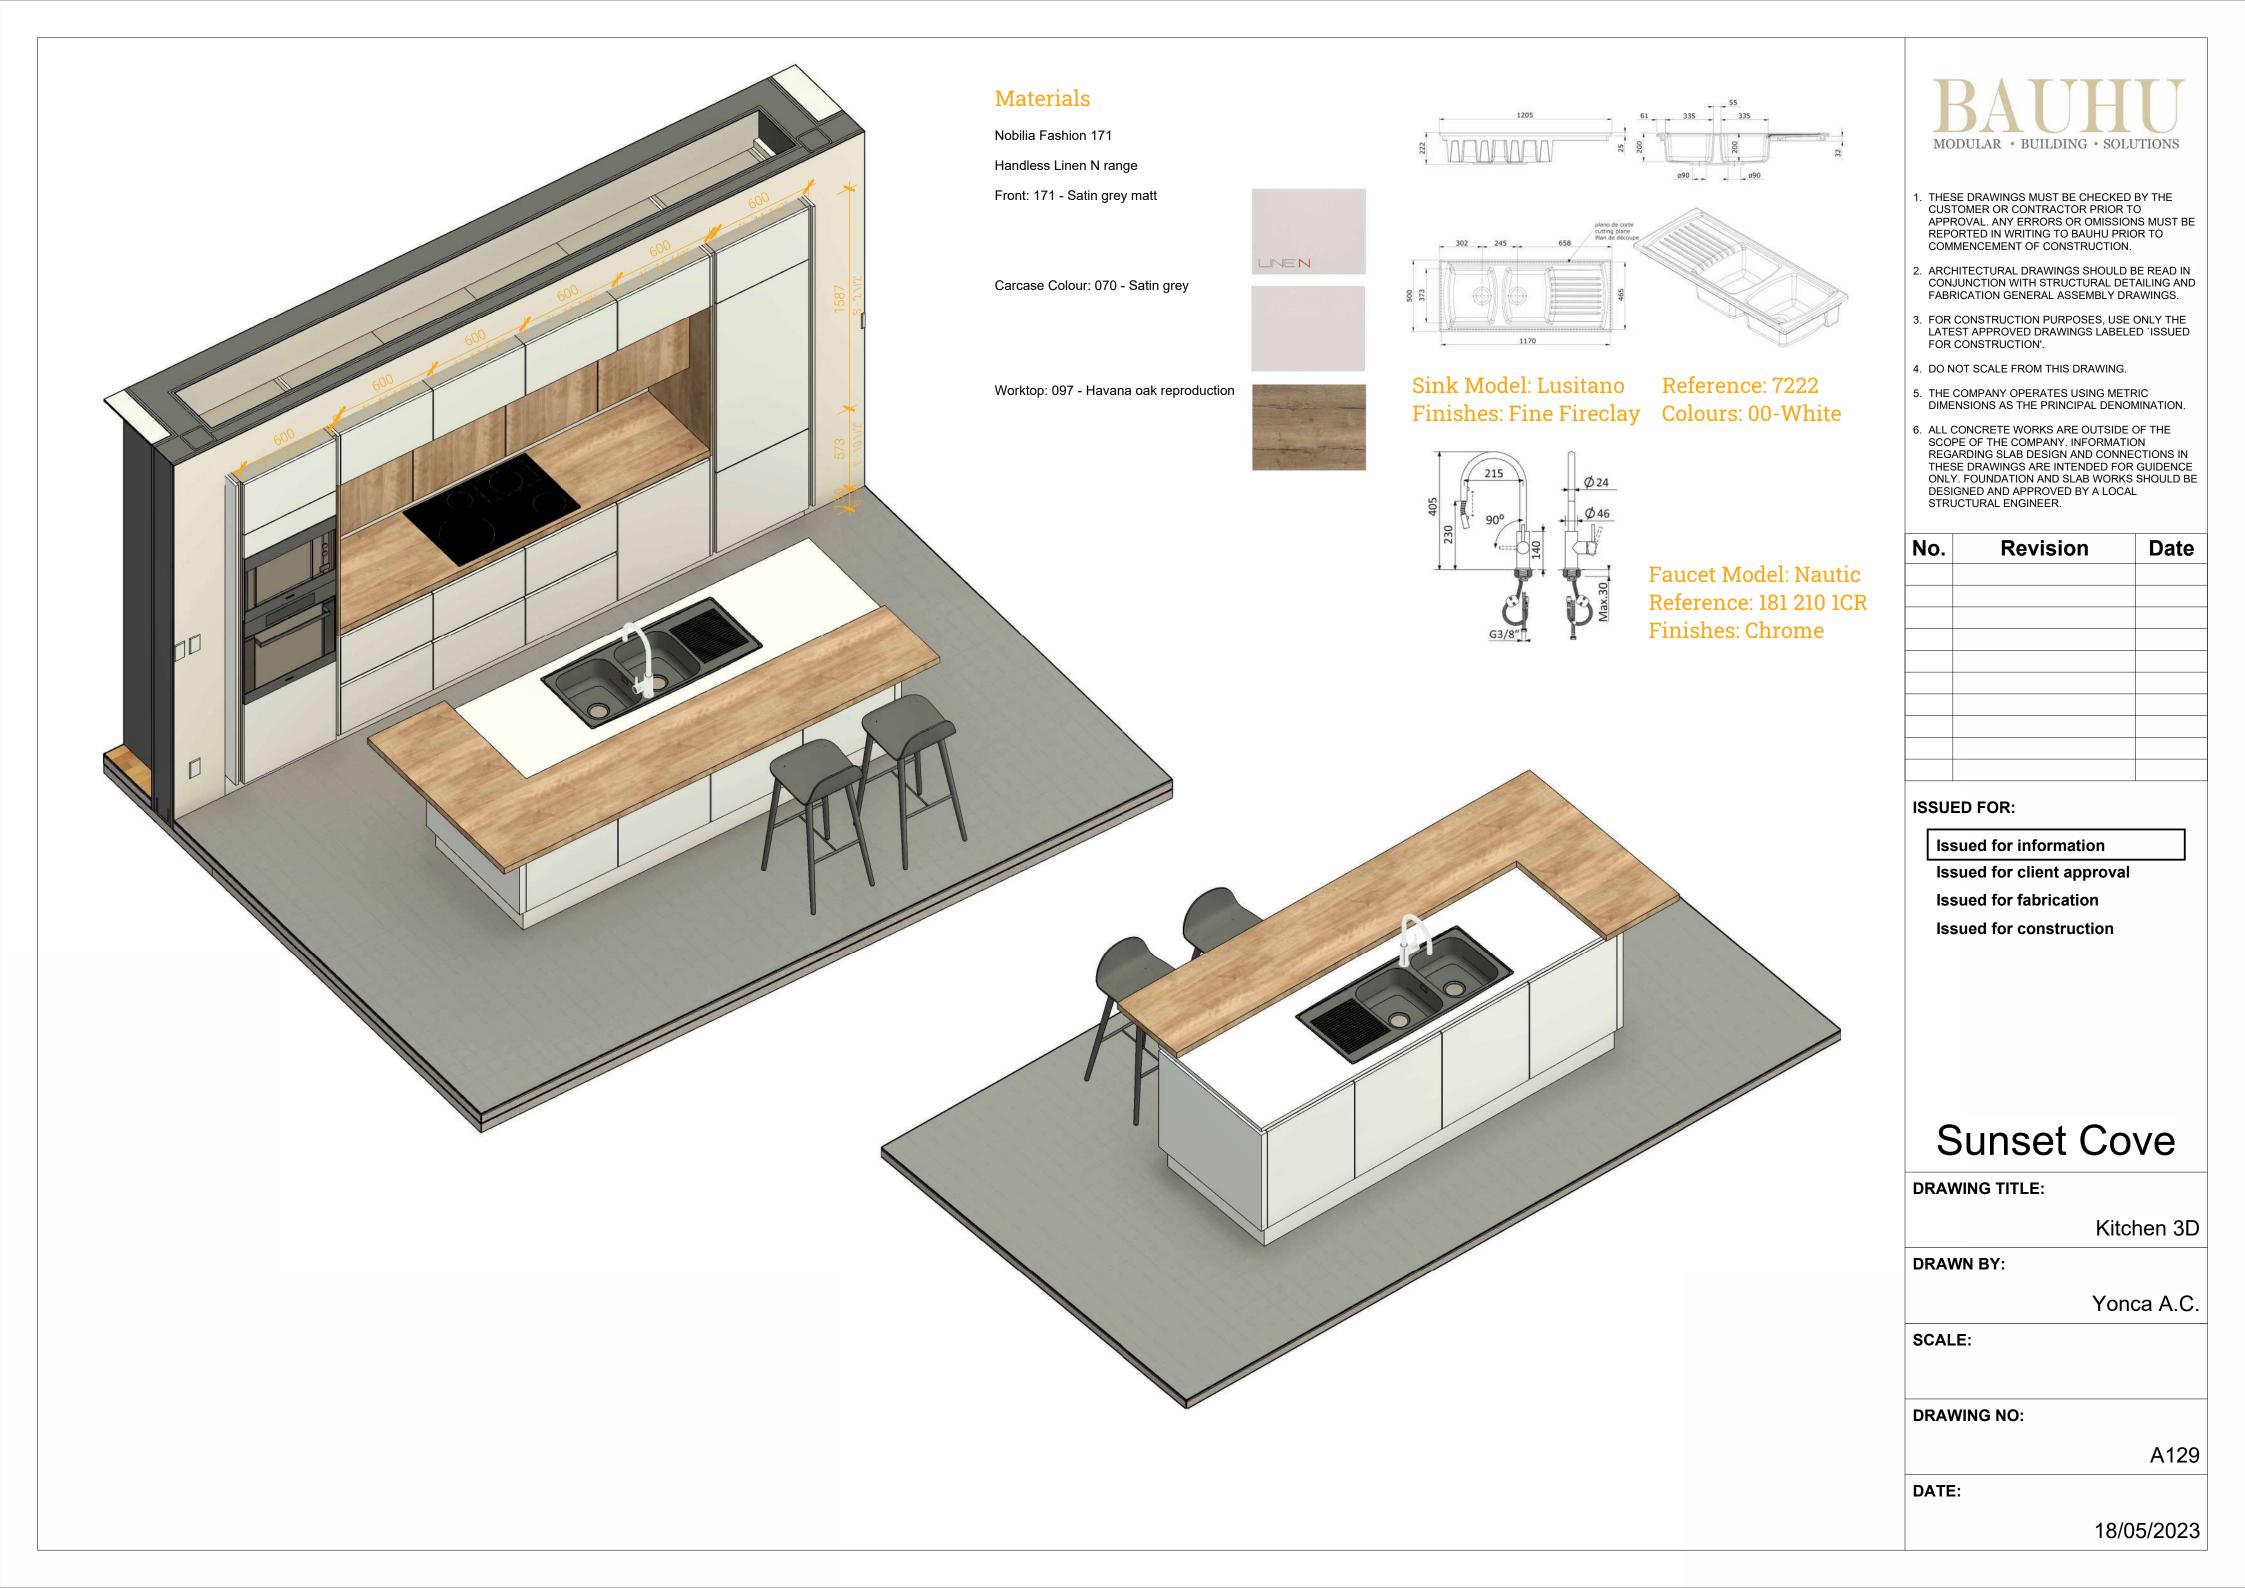

### Kitchen View

### **Finishes Schedule**

#### **Ceiling Finish** No. Name **Floor Finish** Interior CIN Pure White #D787 Domino Nordic Brown Bedroom 1 CIN Pure White #D787 Domino Nordic Brown 2 Bedroom Bathroom CIN Pure White #D787 Domino Kasbah Cotto KA88 (grout col. canvas) 3 CIN Pure White #D787 Domino Kasbah Cotto KA88 (grout col. canvas) Bathroom 4 Domino Kasbah Cotto KA82 (grout col. canvas) Kitchen CIN Pure White #D787 5 Domino Kasbah Cotto KA82 (grout col. canvas) Living Area CIN Pure White #D787 6 Exterior 7 CIN Pure White #D787 Deck Prodeck Wengué DK49

#### Wall Finish

CIN Corinthian Beige #E835 CIN Corinthian Beige #E835 PURA Decor Step Beige PR23R and Halma Cinza HM15R (grout col. ivory) PURA Decor Step Beige PR23R and Halma Cinza HM15R (grout col. ivory) Domino Mosaico Kasbah Cotto EKA86 (grout col. canvas) Halma Cinza HM15R (grout col. ivory)