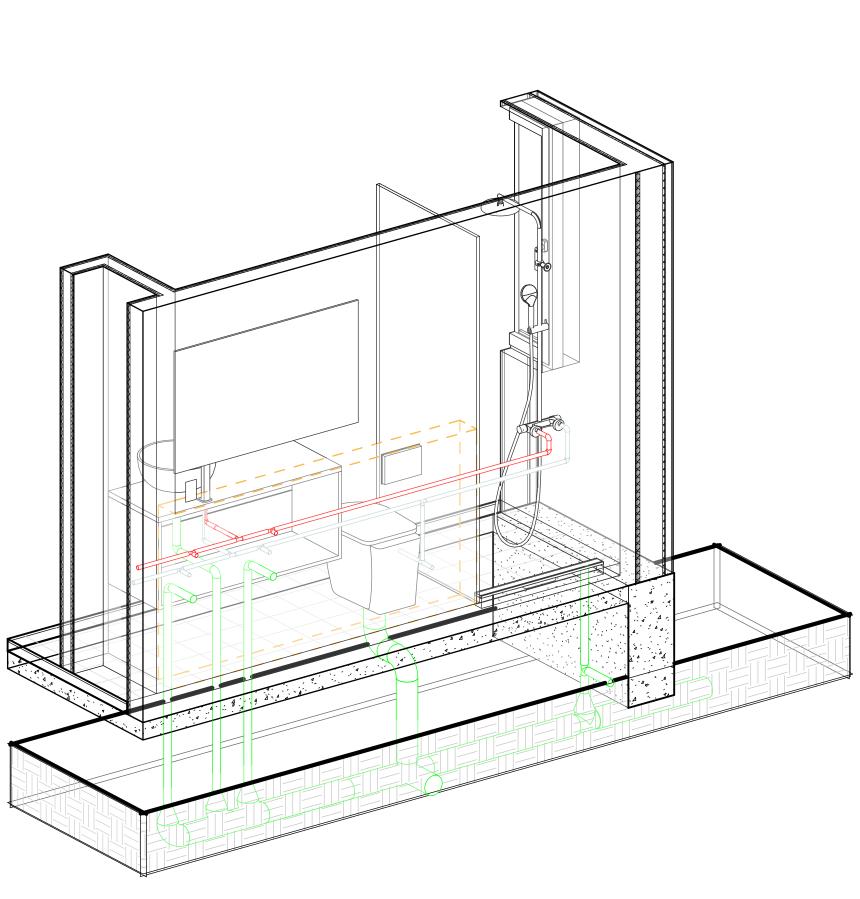

Note: Sanitary ware, faucets, kitchen and bathroom equipment are provided. Plumbing supply pipework, waste and sub-slab roughings are excluded. Plumbing plan is provided as a guide for contractor information only.

### Roof Schedule

| Туре         |  |
|--------------|--|
| Flat Roof    |  |
| Pergola Roof |  |

106 m² 71 m²

Area

Bathroom Plan

**1** 

Bathroom Plumbing 3D

- 1. THESE DRAWINGS MUST BE CHECKED BY THE CUSTOMER OR CONTRACTOR PRIOR TO APPROVAL. ANY ERRORS OR OMISSIONS MUST BE REPORTED IN WRITING TO BAUHU PRIOR TO COMMENCEMENT OF CONSTRUCTION.
- 2. ARCHITECTURAL DRAWINGS SHOULD BE READ IN CONJUNCTION WITH STRUCTURAL DETAILING AND FABRICATION GENERAL ASSEMBLY DRAWINGS.
- 3. FOR CONSTRUCTION PURPOSES, USE ONLY THE LATEST APPROVED DRAWINGS LABELED `ISSUED FOR CONSTRUCTION'.
- 4. DO NOT SCALE FROM THIS DRAWING.
- 5. THE COMPANY OPERATES USING METRIC DIMENSIONS AS THE PRINCIPAL DENOMINATION.
- 6. ALL CONCRETE WORKS ARE OUTSIDE OF THE SCOPE OF THE COMPANY. INFORMATION REGARDING SLAB DESIGN AND CONNECTIONS IN THESE DRAWINGS ARE INTENDED FOR GUIDENCE ONLY. FOUNDATION AND SLAB WORKS SHOULD BE DESIGNED AND APPROVED BY A LOCAL STRUCTURAL ENGINEER.

# Sunset Cove

DRAWING TITLE:

|             | Plumbing 3D |
|-------------|-------------|
| DRAWN BY:   |             |
|             | Yonca A.C.  |
| SCALE:      |             |
|             |             |
| DRAWING NO: |             |
|             | A126        |
|             |             |