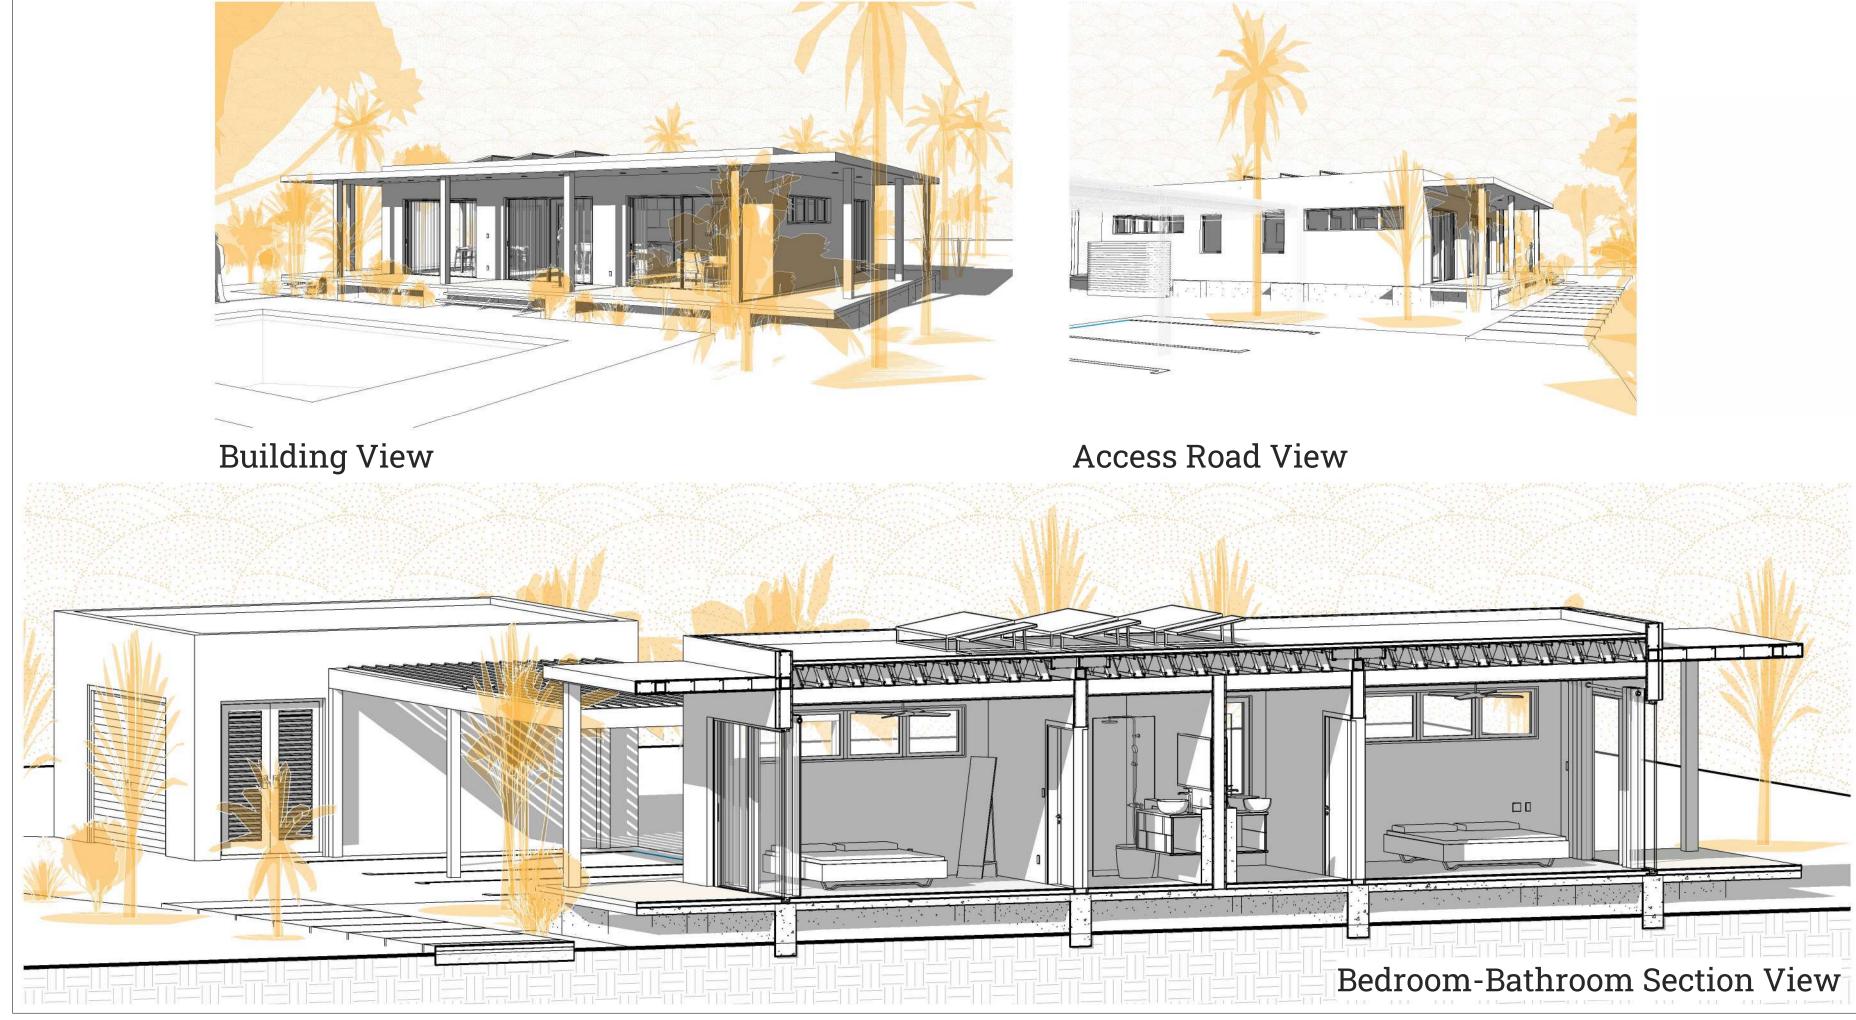

TENDED FOR GUIDENCE ONLY. FOUNDATION AND SLAB WORKS SHOULD BE DESIGNED AND APPROVED BY A LOCAL STRUCTURAL ENGINEER.

| No. | Revision | Date |
|-----|----------|------|
|     |          |      |
|     |          |      |
|     |          |      |
|     |          |      |
|     |          |      |
|     |          |      |
|     |          |      |
|     |          |      |

ISSUED FOR:

Issued for information Issued for client approval Issued for fabrication Issued for construction

# Sunset Cove

|             | Title Sheet |
|-------------|-------------|
| DRAWN BY:   |             |
|             | Yonca A.C.  |
| SCALE:      |             |
| DRAWING NO: |             |
|             | A101        |
| DATE:       |             |
|             | 18/05/2023  |





Isometric Plan View





### Kitchen View

# MODULAR BUILDING

- 1. THESE DRAWINGS MUST BE CHECKED BY THE CUSTOMER OR CONTRACTOR PRIOR TO APPROVAL. ANY ERRORS OR OMISSIONS MUST BE REPORTED IN WRITING TO BAUHU PRIOR TO COMMENCEMENT OF CONSTRUCTION.
- 2. ARCHITECTURAL DRAWINGS SHOULD BE READ IN CONJUNCTION WITH STRUCTURAL DETAILING AND FABRICATION GENERAL ASSEMBLY DRAWINGS.
- 3. FOR CONSTRUCTION PURPOSES, USE ONLY THE LATEST APPROVED DRAWINGS LABELED 'ISSUED FOR CONSTRUCTION'.
- 4. DO NOT SCALE FROM THIS DRAWING.
- 5. THE COMPANY OPERATES USING METRIC DIMENSIONS AS THE PRINCIPAL DENOMINATION.
- 6. ALL CONCRETE WORKS ARE OUTSIDE OF THE SCOPE OF THE COMPANY. INFORMATION REGARDING SLAB DESIGN AND CONNECTIONS IN THESE DRAWINGS ARE INTENDED FOR GUIDENCE ONLY. FOUNDATION AND SLAB WORKS SHOULD BE DESIGNED AND APPROVED