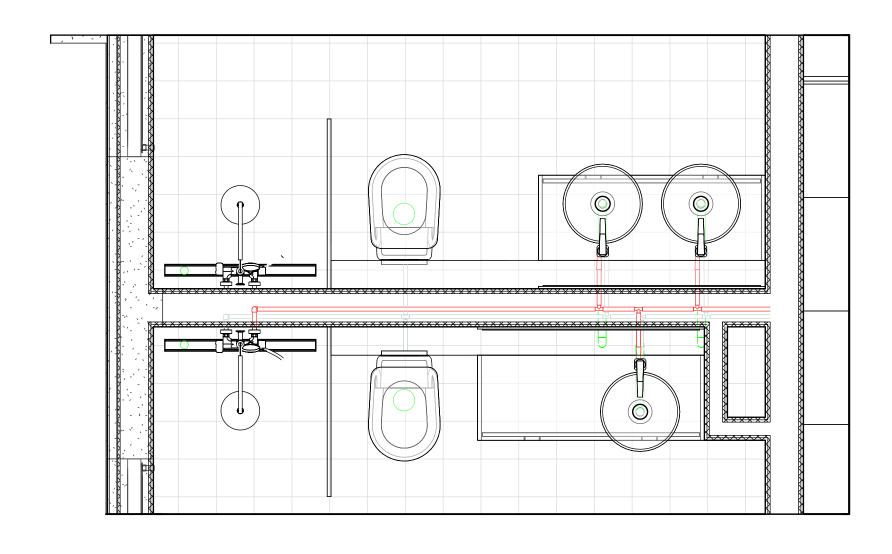

Note: Sanitary ware, faucets, kitchen and bathroom equipment are provided. Plumbing supply pipework, waste and sub-slab roughings are excluded. Plumbing plan is provided as a guide for contractor information only.

### Roof Schedule

| Туре         |  |
|--------------|--|
| Flat Roof    |  |
| Pergola Roof |  |

106 m² 71 m²

Area

Bathroom Plan

**1** 

Bathroom Plumbing 3D

- 1. THESE DRAWINGS MUST BE CHECKED BY THE CUSTOMER OR CONTRACTOR PRIOR TO APPROVAL. ANY ERRORS OR OMISSIONS MUST BE REPORTED IN WRITING TO BAUHU PRIOR TO COMMENCEMENT OF CONSTRUCTION.
- 2. ARCHITECTURAL DRAWINGS SHOULD BE READ IN CONJUNCTION WITH STRUCTURAL DETAILING AND FABRICATION GENERAL ASSEMBLY DRAWINGS.
- 3. FOR CONSTRUCTION PURPOSES, USE ONLY THE LATEST APPROVED DRAWINGS LABELED `ISSUED FOR CONSTRUCTION'.
- 4. DO NOT SCALE FROM THIS DRAWING.
- 5. THE COMPANY OPERATES USING METRIC DIMENSIONS AS THE PRINCIPAL DENOMINATION.
- 6. ALL CONCRETE WORKS ARE OUTSIDE OF THE SCOPE OF THE COMPANY. INFORMATION REGARDING SLAB DESIGN AND CONNECTIONS IN THESE DRAWINGS ARE INTENDED FOR GUIDENCE ONLY. FOUNDATION AND SLAB WORKS SHOULD BE DESIGNED AND APPROVED BY A LOCAL STRUCTURAL ENGINEER.