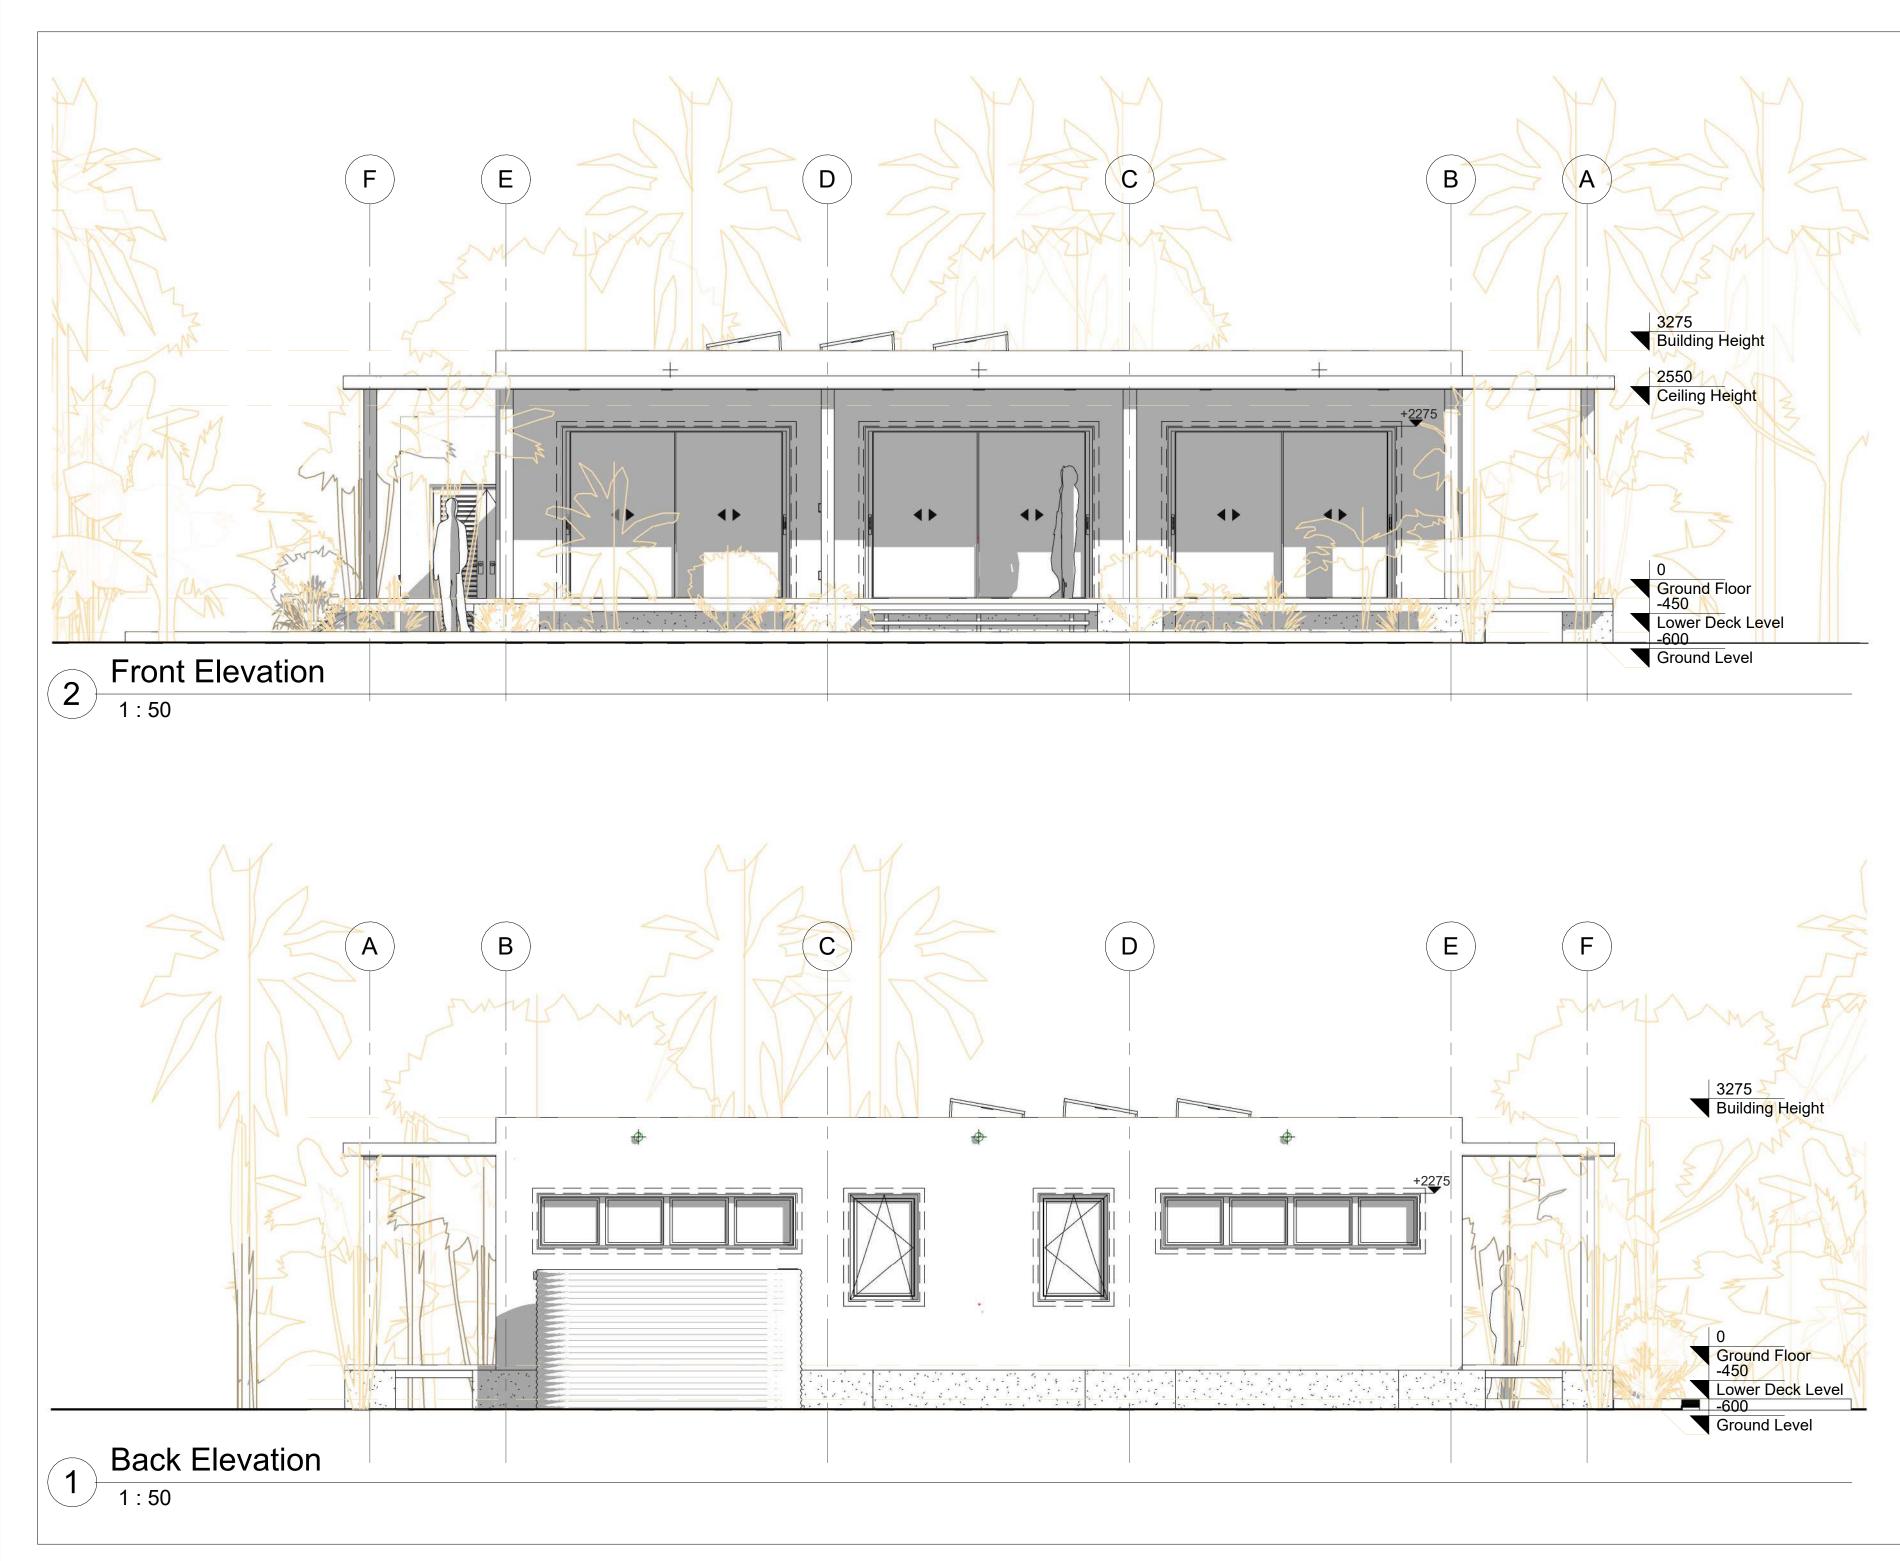

# Sunset Cove

|             | Elevations |
|-------------|------------|
| DRAWN BY:   |            |
|             | Yonca A.C. |
| SCALE:      |            |
|             | 1 : 50     |
| DRAWING NO: |            |
|             | A109       |
| DATE:       |            |
|             | 18/05/2023 |

# Sunset Cove

|            | Elevations |
|------------|------------|
| RAWN BY:   |            |
|            | Yonca A.C. |
| CALE:      |            |
|            | 1 : 50     |
| RAWING NO: |            |
|            | A110       |
| ATE:       |            |
|            | 18/05/2023 |