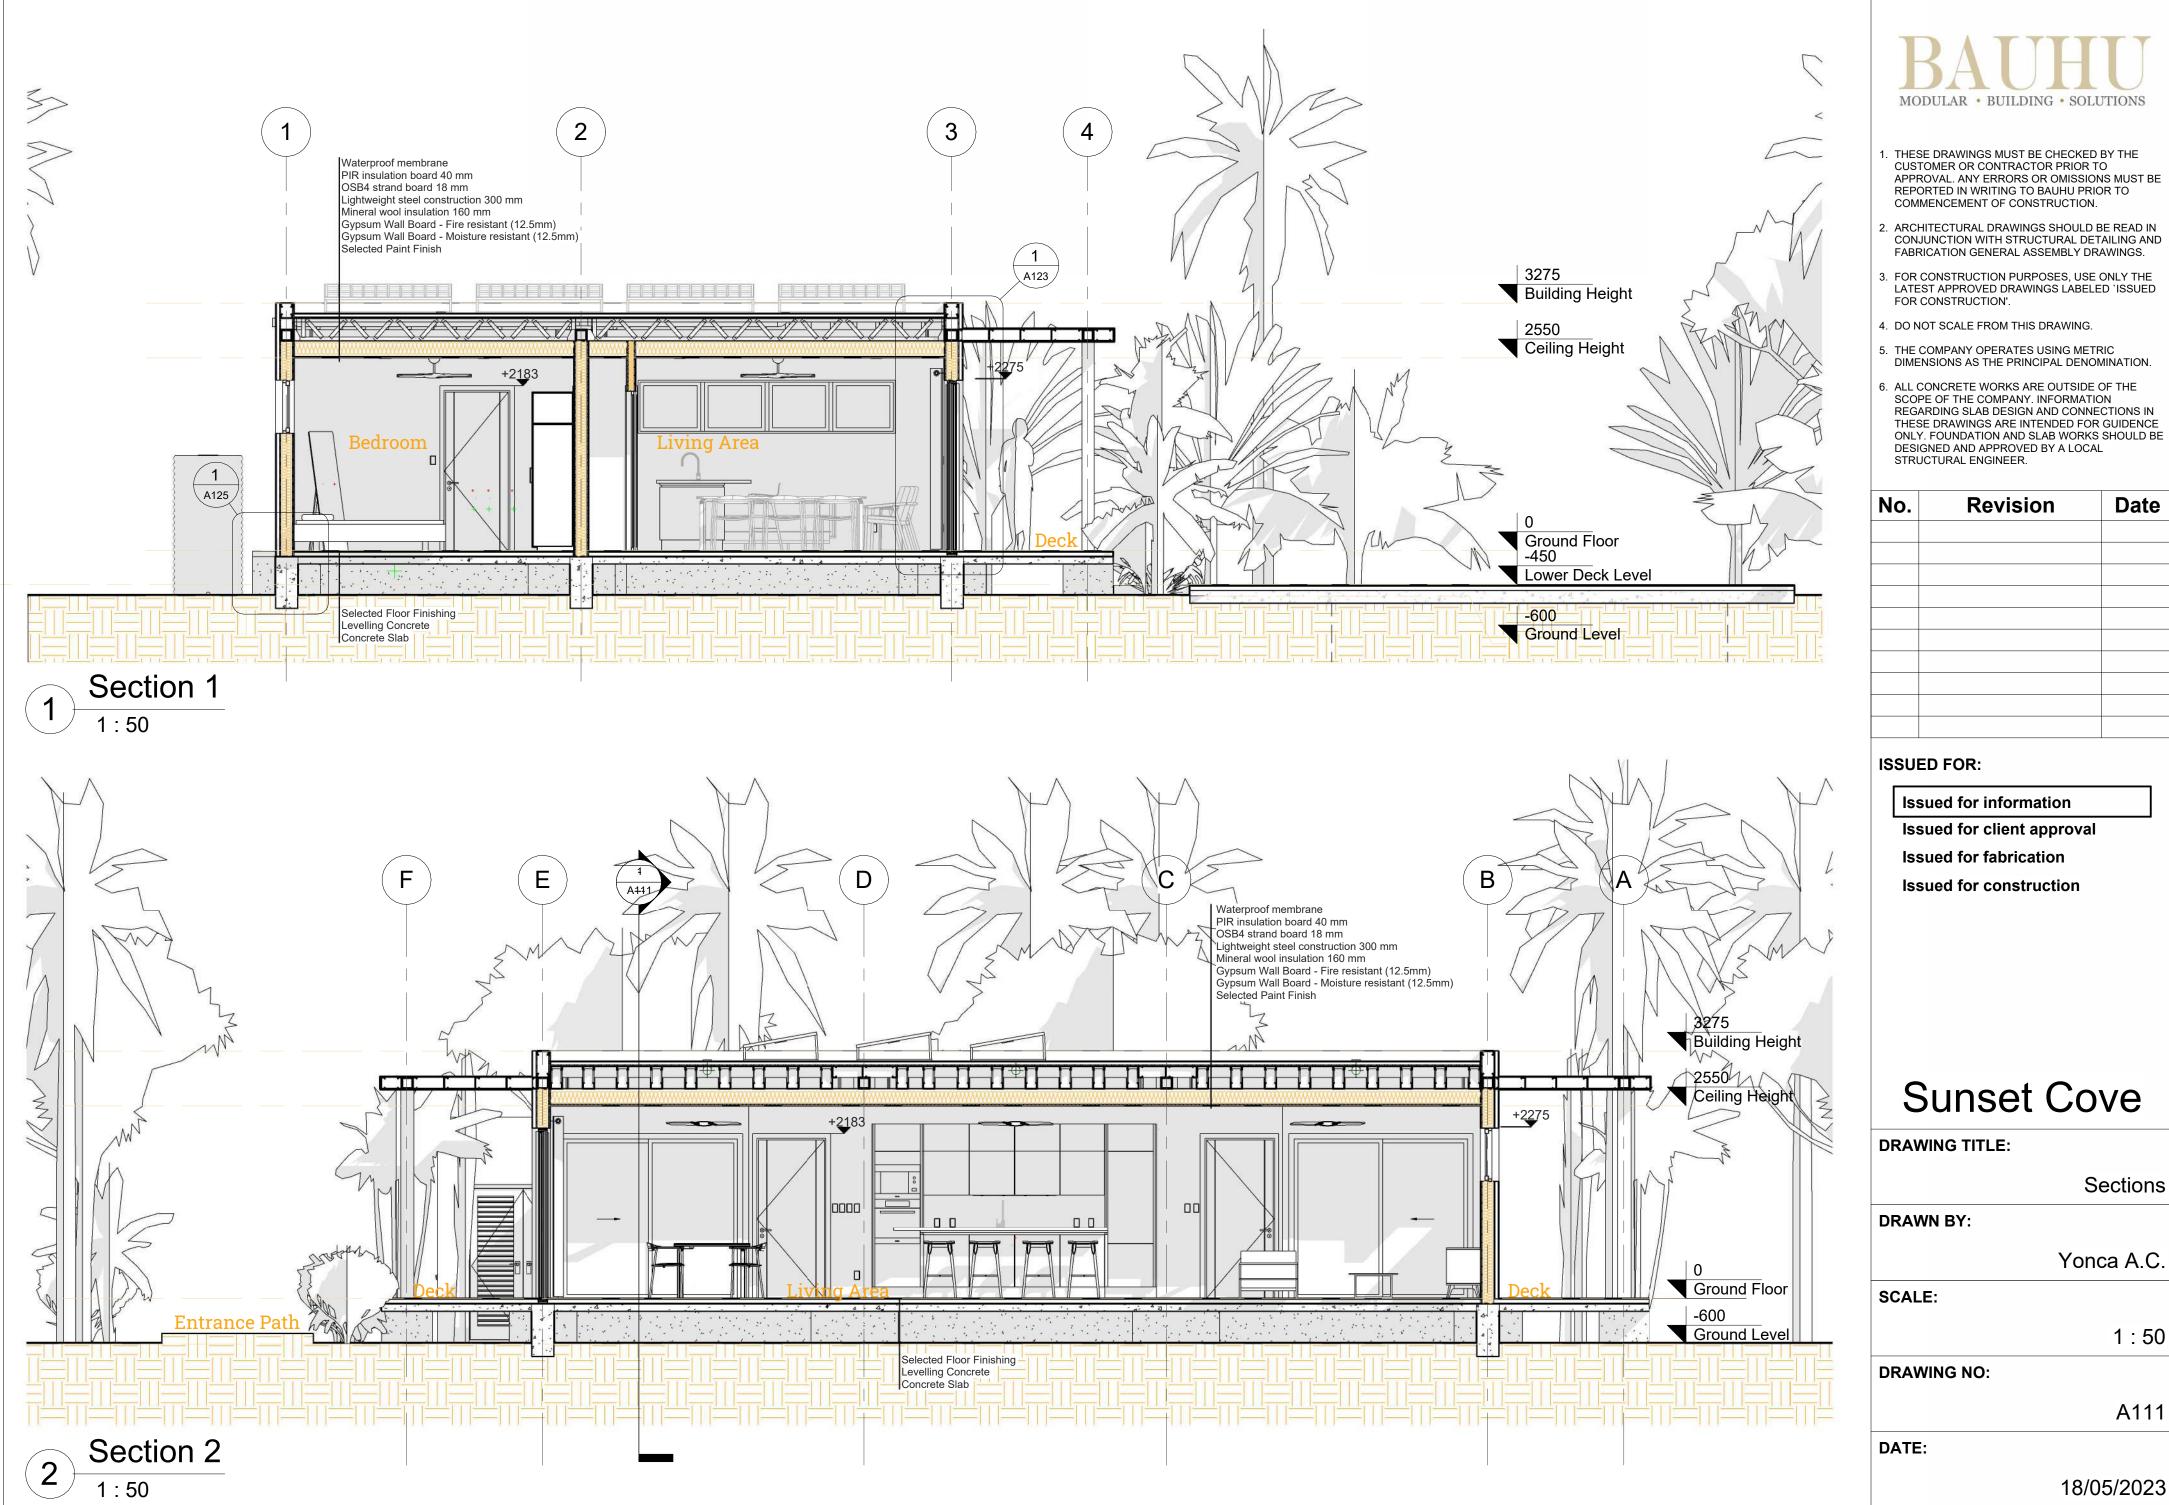

|      | Sections   |
|------|------------|
| RAW  | BY:        |
|      | Yonca A.C. |
| CALE |            |
|      | 1 : 50     |
| RAWI | NG NO:     |
|      | A111       |
| ATE: |            |
|      | 18/05/2023 |