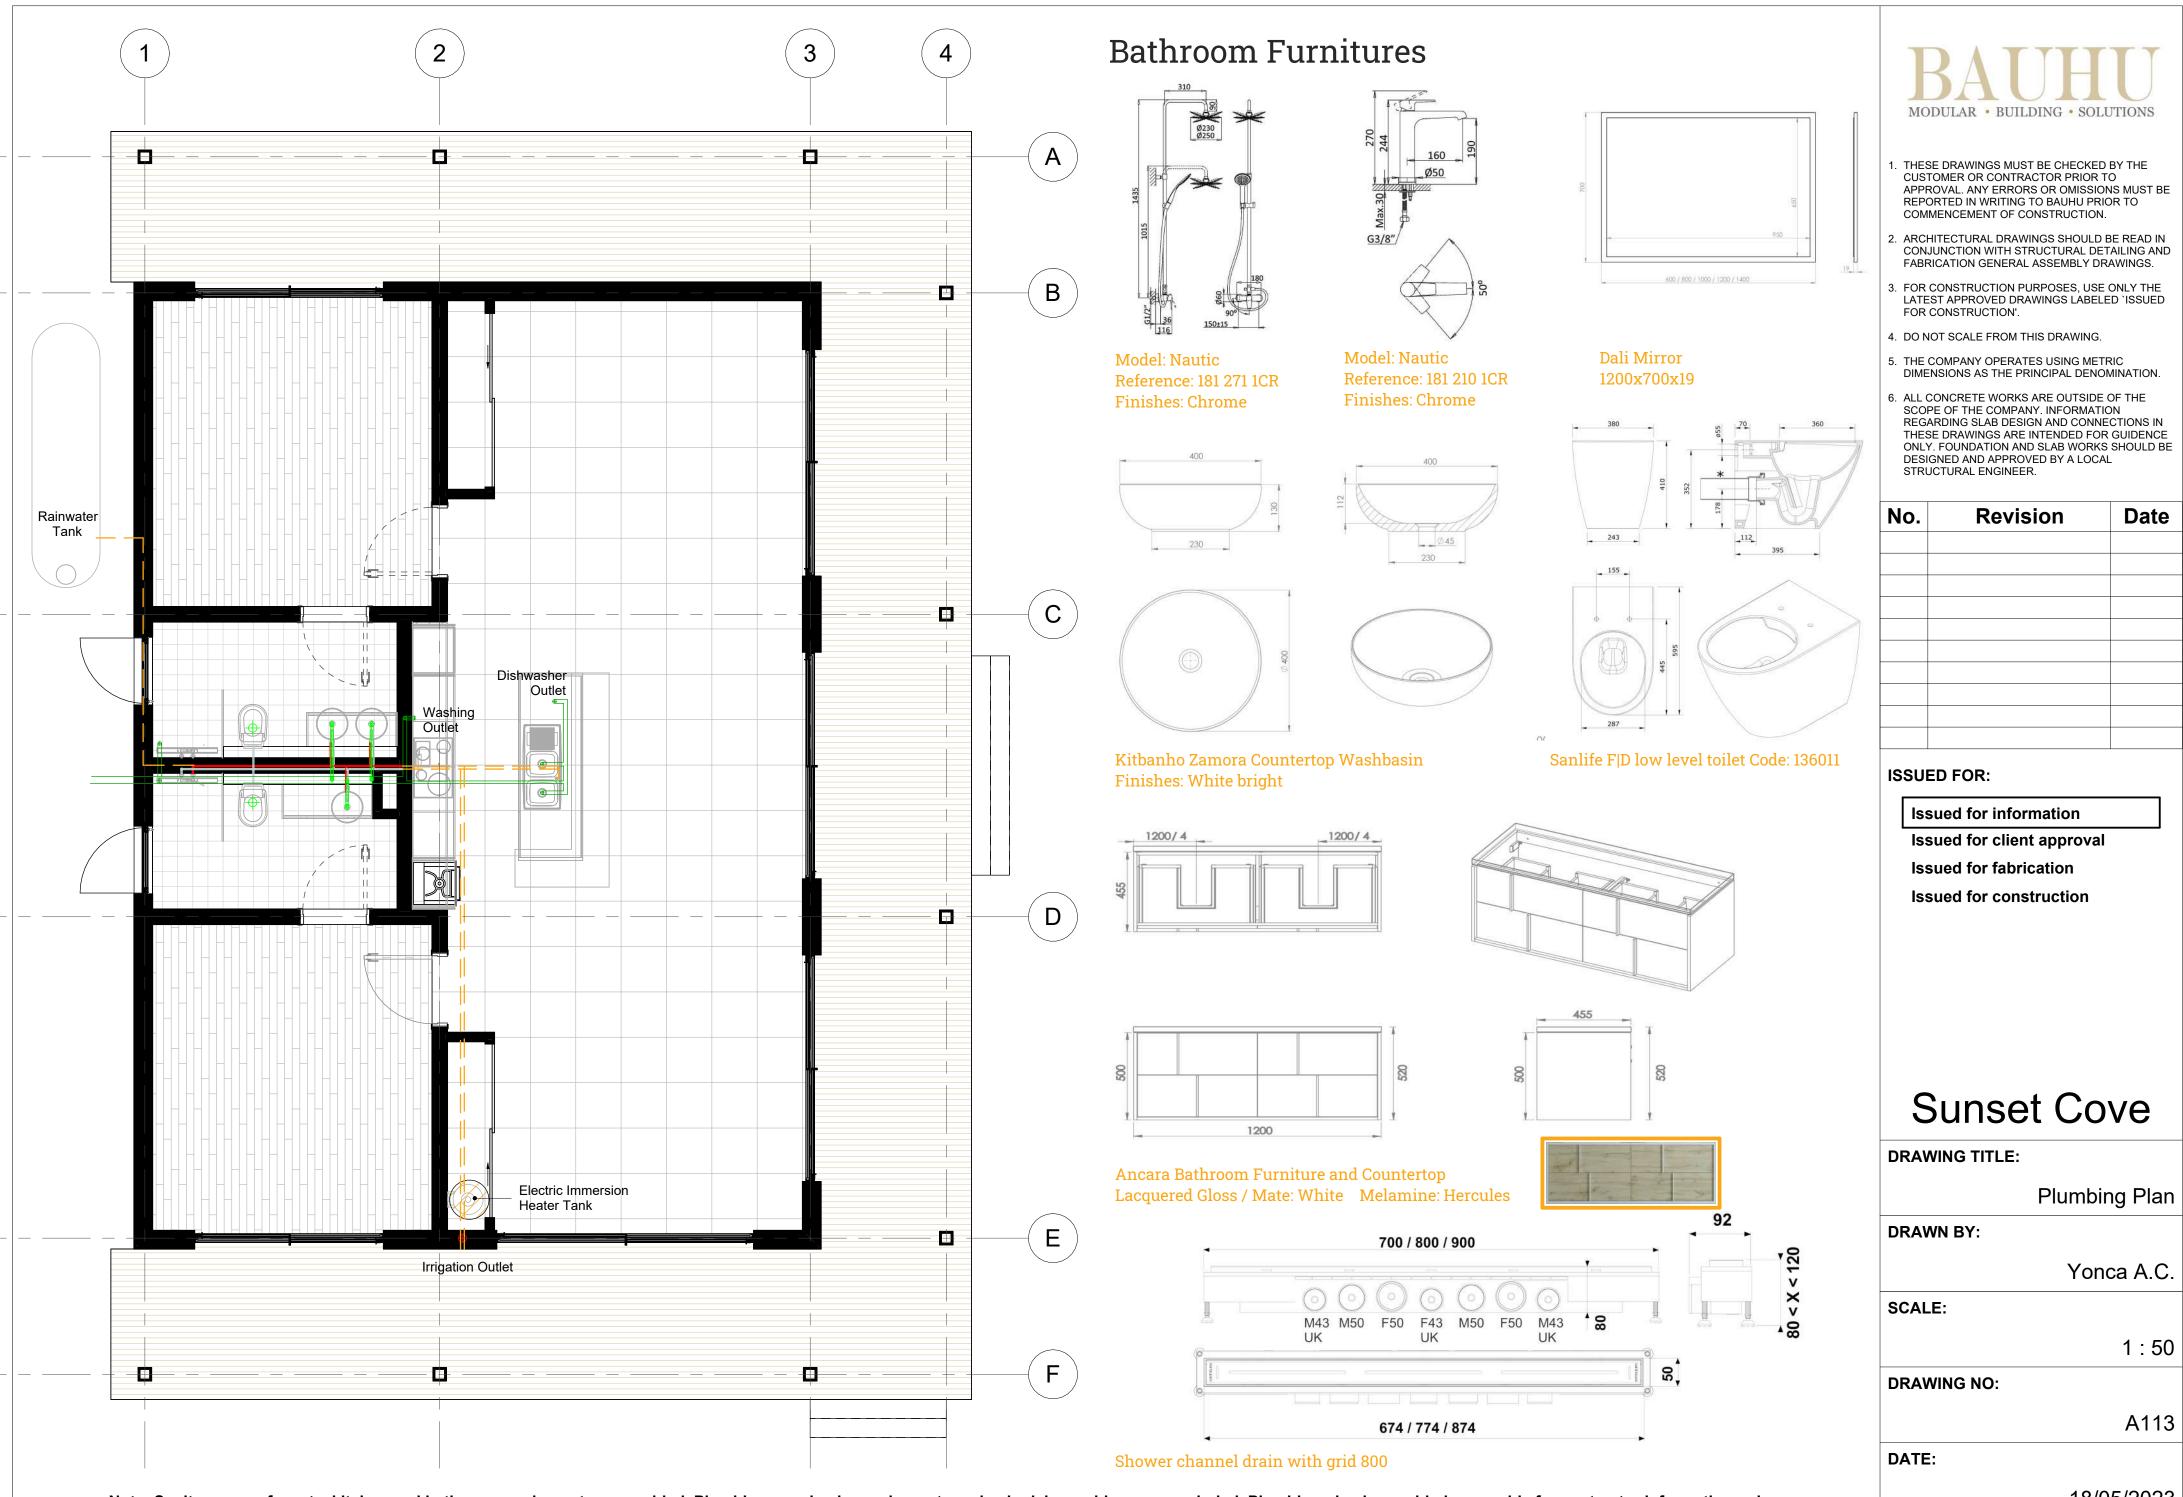

Note: Sanitary ware, faucets, kitchen and bathroom equipment are provided. Plumbing supply pipework, waste and sub-slab roughings are excluded. Plumbing plan is provided as a guide for contractor information only.