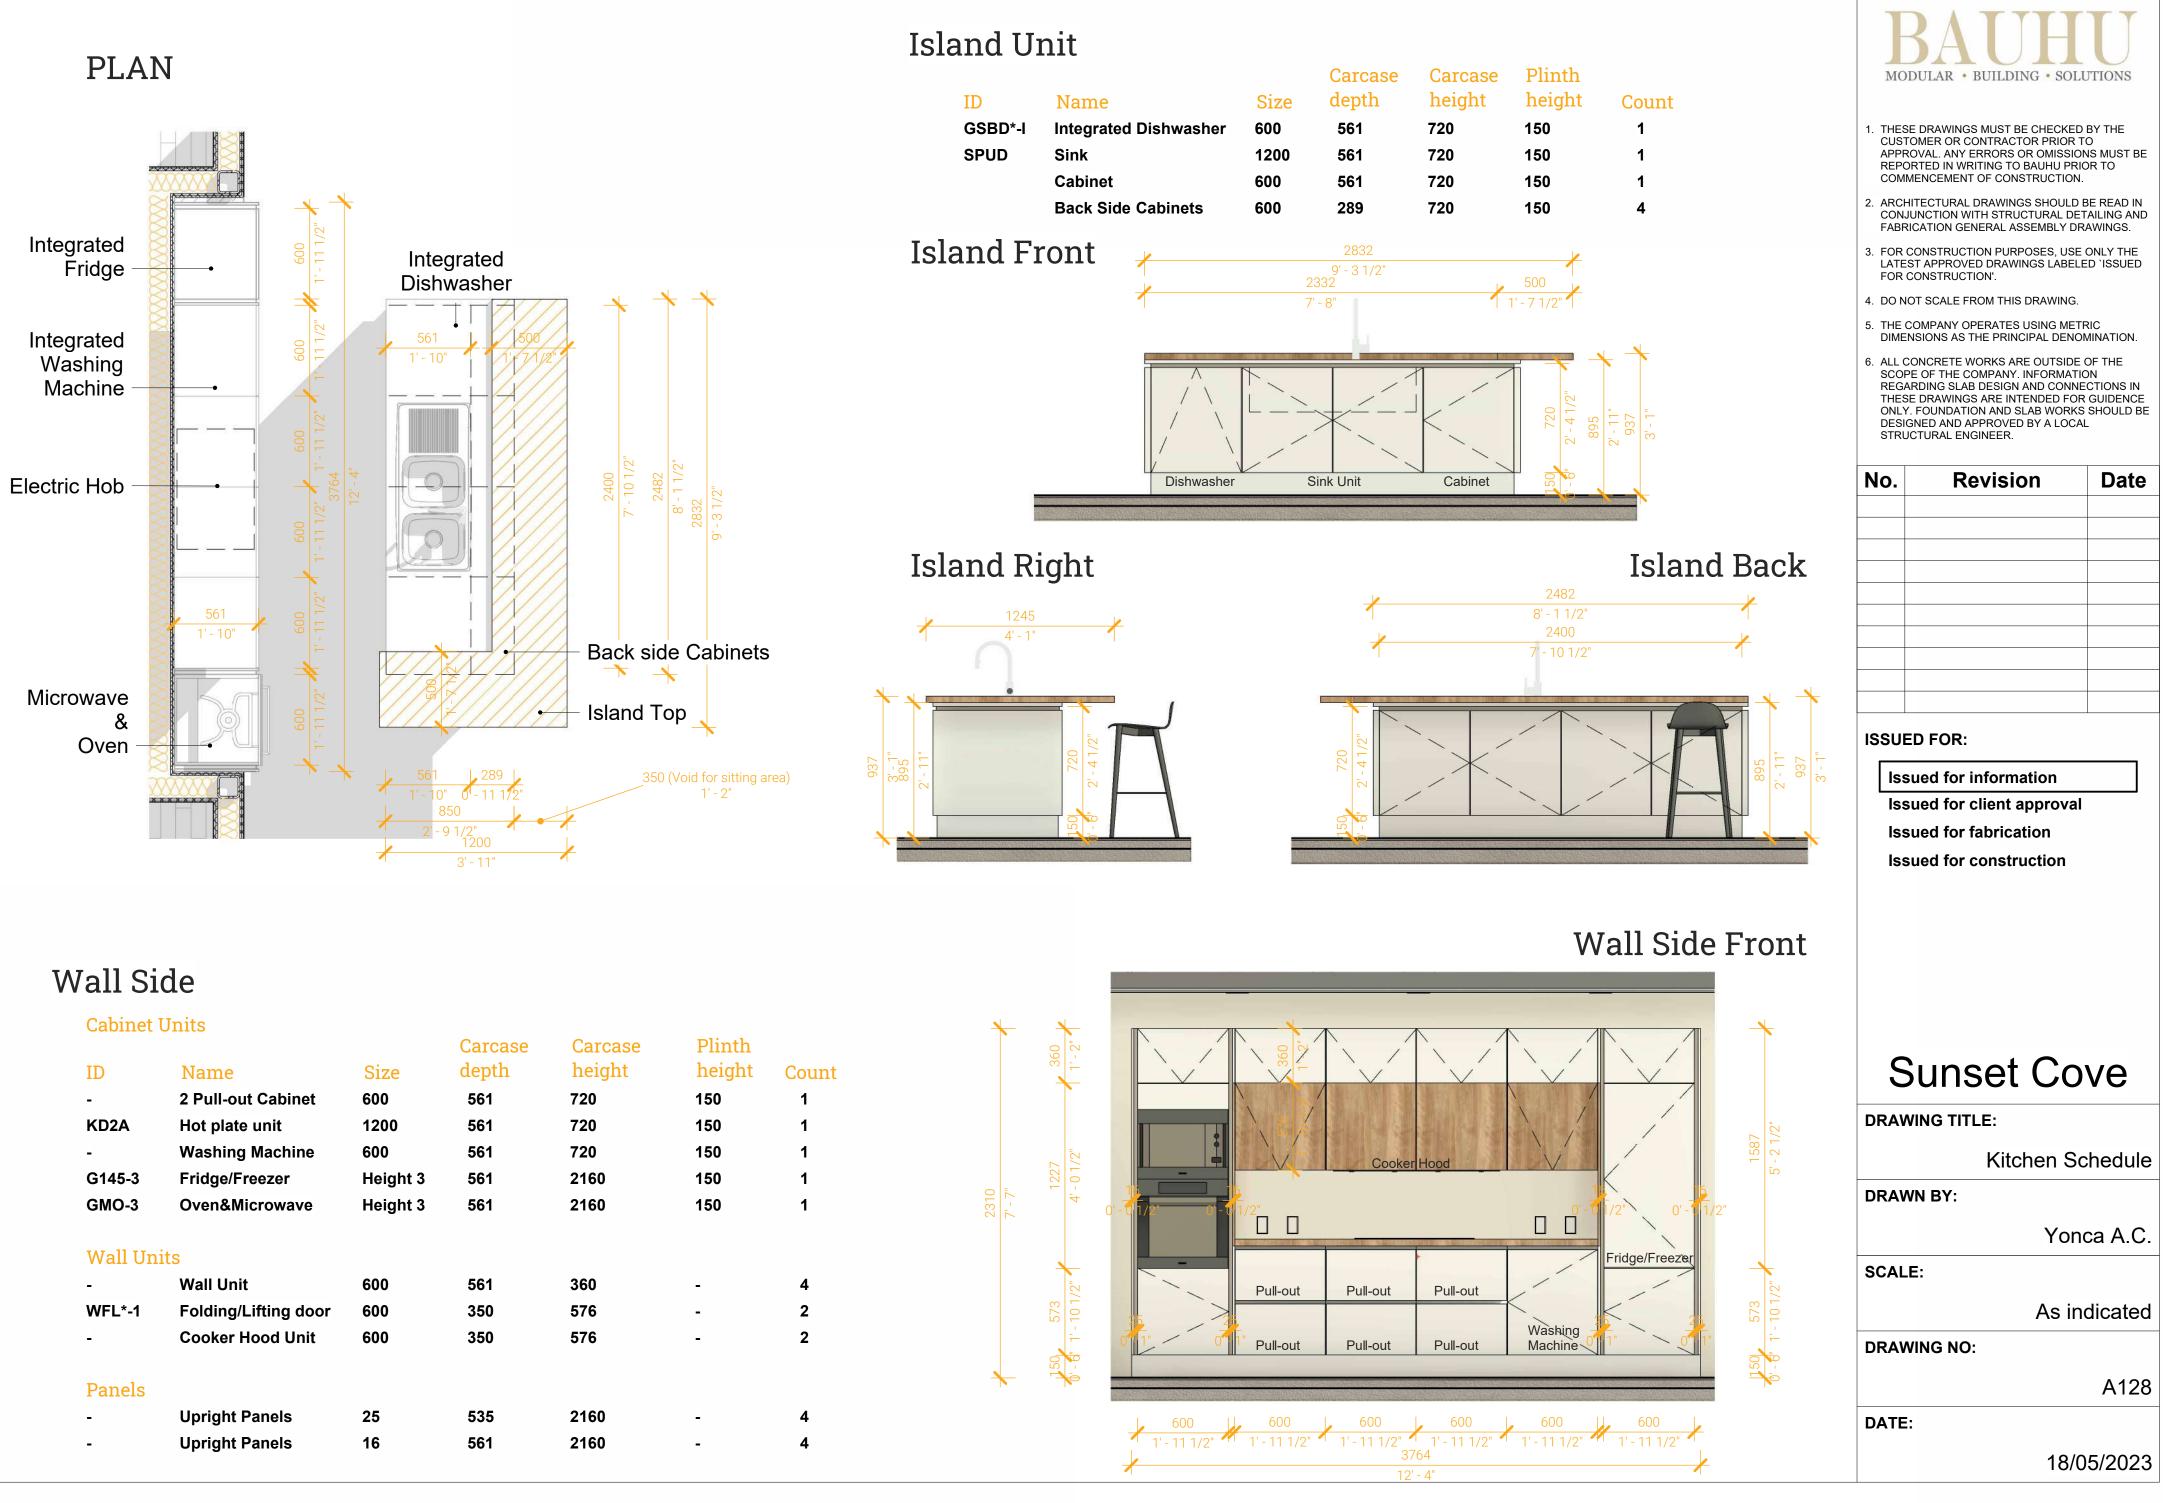

A127

DATE:

|         |                      |          | Carcase | Carcase | Plinth |       |
|---------|----------------------|----------|---------|---------|--------|-------|
| ID      | Name                 | Size     | depth   | height  | height | Count |
| -       | 2 Pull-out Cabinet   | 600      | 561     | 720     | 150    | 1     |
| KD2A    | Hot plate unit       | 1200     | 561     | 720     | 150    | 1     |
| -       | Washing Machine      | 600      | 561     | 720     | 150    | 1     |
| G145-3  | Fridge/Freezer       | Height 3 | 561     | 2160    | 150    | 1     |
| GMO-3   | Oven&Microwave       | Height 3 | 561     | 2160    | 150    | 1     |
|         |                      |          |         |         |        |       |
| Wall Un | its                  |          |         |         |        |       |
| -       | Wall Unit            | 600      | 561     | 360     | -      | 4     |
| WFL*-1  | Folding/Lifting door | 600      | 350     | 576     | -      | 2     |
| -       | Cooker Hood Unit     | 600      | 350     | 576     | -      | 2     |
|         |                      |          |         |         |        |       |
| Panels  |                      |          |         |         |        |       |
| -       | Upright Panels       | 25       | 535     | 2160    | -      | 4     |
| -       | Upright Panels       | 16       | 561     | 2160    | -      | 4     |
|         |                      |          |         |         |        |       |