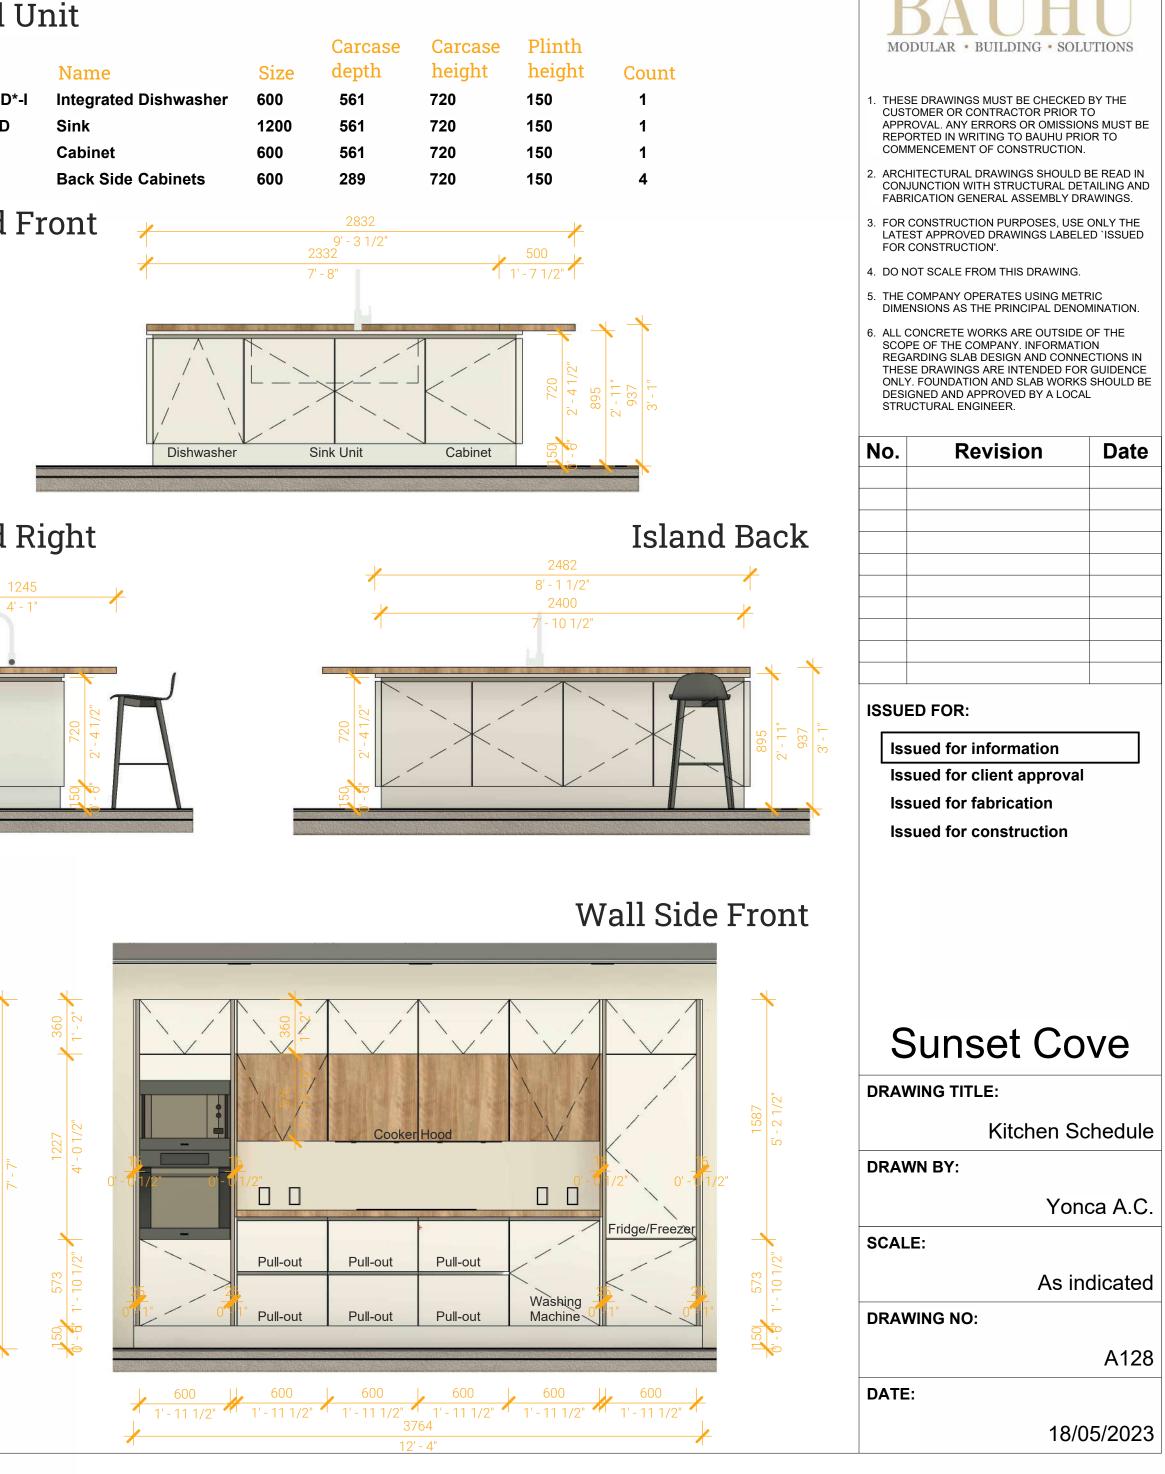

### Room Schedule

| No.          | Name         | Perimeter | Area            |
|--------------|--------------|-----------|-----------------|
| Interior     |              |           |                 |
| 1            | Bedroom      | 15492     | 15 m²           |
| 2            | Bedroom      | 15492     | 15 m²           |
| 3            | Bathroom     | 10070     | 6 m²            |
| 4            | Bathroom     | 10070     | 6 m²            |
| 5            | Kitchen      | 12794     | 10 m²           |
| 6            | Living Area  | 38268     | 46 m²           |
| Exterio      | r            |           |                 |
| 7<br>Grand t | Deck<br>otal | 78786     | 70 m²<br>168 m² |

### Wall Schedule

| Туре                                    | Height       | Length        | Area           |
|-----------------------------------------|--------------|---------------|----------------|
| External<br>BAU 245 Wall<br>Column Wrap | 3345<br>2775 | 42768<br>6500 | 93 m²<br>18 m² |
| Internal                                |              |               |                |
| BAU 70 Wall                             | 2775         | 7688          | 10 m²          |
| BAU 200 Wall                            | 2845         | 23924         | 57 m²          |
| Concealed Cistern Wall                  | 1000         | 4435          | 4 m²           |
| Kitchen Top Part Wall                   | 535          | 4000          | 2 m²           |
| Grand total                             |              | 89315         | 184 m²         |

### <u>Ceiling Schedule</u>

|                      | Туре                   | Perimeter | LenghtxWidth | Area   |
|----------------------|------------------------|-----------|--------------|--------|
| External<br>Deck Cei | ling                   | 73988     |              | 70 m²  |
| Interior             |                        |           |              |        |
| Suspende             | ed Ceiling Bathroom 01 | 10070     | 1798x3237    | 6 m²   |
| Suspende             | ed Ceiling Living Area | 33992     | 4698x12298   | 57 m²  |
| Suspende             | ed Ceiling Bedroom 01  | 15492     | 4048x3698    | 15 m²  |
| Suspende             | ed Ceiling Bedroom 02  | 15492     | 4048x3698    | 15 m²  |
| Suspende             | ed Ceiling Bathroom 02 | 10070     | 1798x3237    | 6 m²   |
| Grand tot            | al                     |           |              | 169 m² |

### Roof Schedule

| Туре         |  |
|--------------|--|
| Flat Roof    |  |
| Pergola Roof |  |

106 m² 71 m²

Area

Bathroom Plan

**1** 

Bathroom Plumbing 3D

- 1. THESE DRAWINGS MUST BE CHECKED BY THE CUSTOMER OR CONTRACTOR PRIOR TO APPROVAL. ANY ERRORS OR OMISSIONS MUST BE REPORTED IN WRITING TO BAUHU PRIOR TO COMMENCEMENT OF CONSTRUCTION.
- 2. ARCHITECTURAL DRAWINGS SHOULD BE READ IN CONJUNCTION WITH STRUCTURAL DETAILING AND FABRICATION GENERAL ASSEMBLY DRAWINGS.
- 3. FOR CONSTRUCTION PURPOSES, USE ONLY THE LATEST APPROVED DRAWINGS LABELED `ISSUED FOR CONSTRUCTION'.
- 4. DO NOT SCALE FROM THIS DRAWING.
- 5. THE COMPANY OPERATES USING METRIC DIMENSIONS AS THE PRINCIPAL DENOMINATION.
- 6. ALL CONCRETE WORKS ARE OUTSIDE OF THE SCOPE OF THE COMPANY. INFORMATION REGARDING SLAB DESIGN AND CONNECTIONS IN THESE DRAWINGS ARE INTENDED FOR GUIDENCE ONLY. FOUNDATION AND SLAB WORKS SHOULD BE DESIGNED AND APPROVED BY A LOCAL STRUCTURAL ENGINEER.

A127

DATE:

|         |                      |          | Carcase | Carcase | Plinth |       |
|---------|----------------------|----------|---------|---------|--------|-------|
| ID      | Name                 | Size     | depth   | height  | height | Count |
| -       | 2 Pull-out Cabinet   | 600      | 561     | 720     | 150    | 1     |
| KD2A    | Hot plate unit       | 1200     | 561     | 720     | 150    | 1     |
| -       | Washing Machine      | 600      | 561     | 720     | 150    | 1     |
| G145-3  | Fridge/Freezer       | Height 3 | 561     | 2160    | 150    | 1     |
| GMO-3   | Oven&Microwave       | Height 3 | 561     | 2160    | 150    | 1     |
|         |                      |          |         |         |        |       |
| Wall Un | its                  |          |         |         |        |       |
| -       | Wall Unit            | 600      | 561     | 360     | -      | 4     |
| WFL*-1  | Folding/Lifting door | 600      | 350     | 576     | -      | 2     |
| -       | Cooker Hood Unit     | 600      | 350     | 576     | -      | 2     |
|         |                      |          |         |         |        |       |
| Panels  |                      |          |         |         |        |       |
| -       | Upright Panels       | 25       | 535     | 2160    | -      | 4     |
| -       | Upright Panels       | 16       | 561     | 2160    | -      | 4     |
|         |                      |          |         |         |        |       |