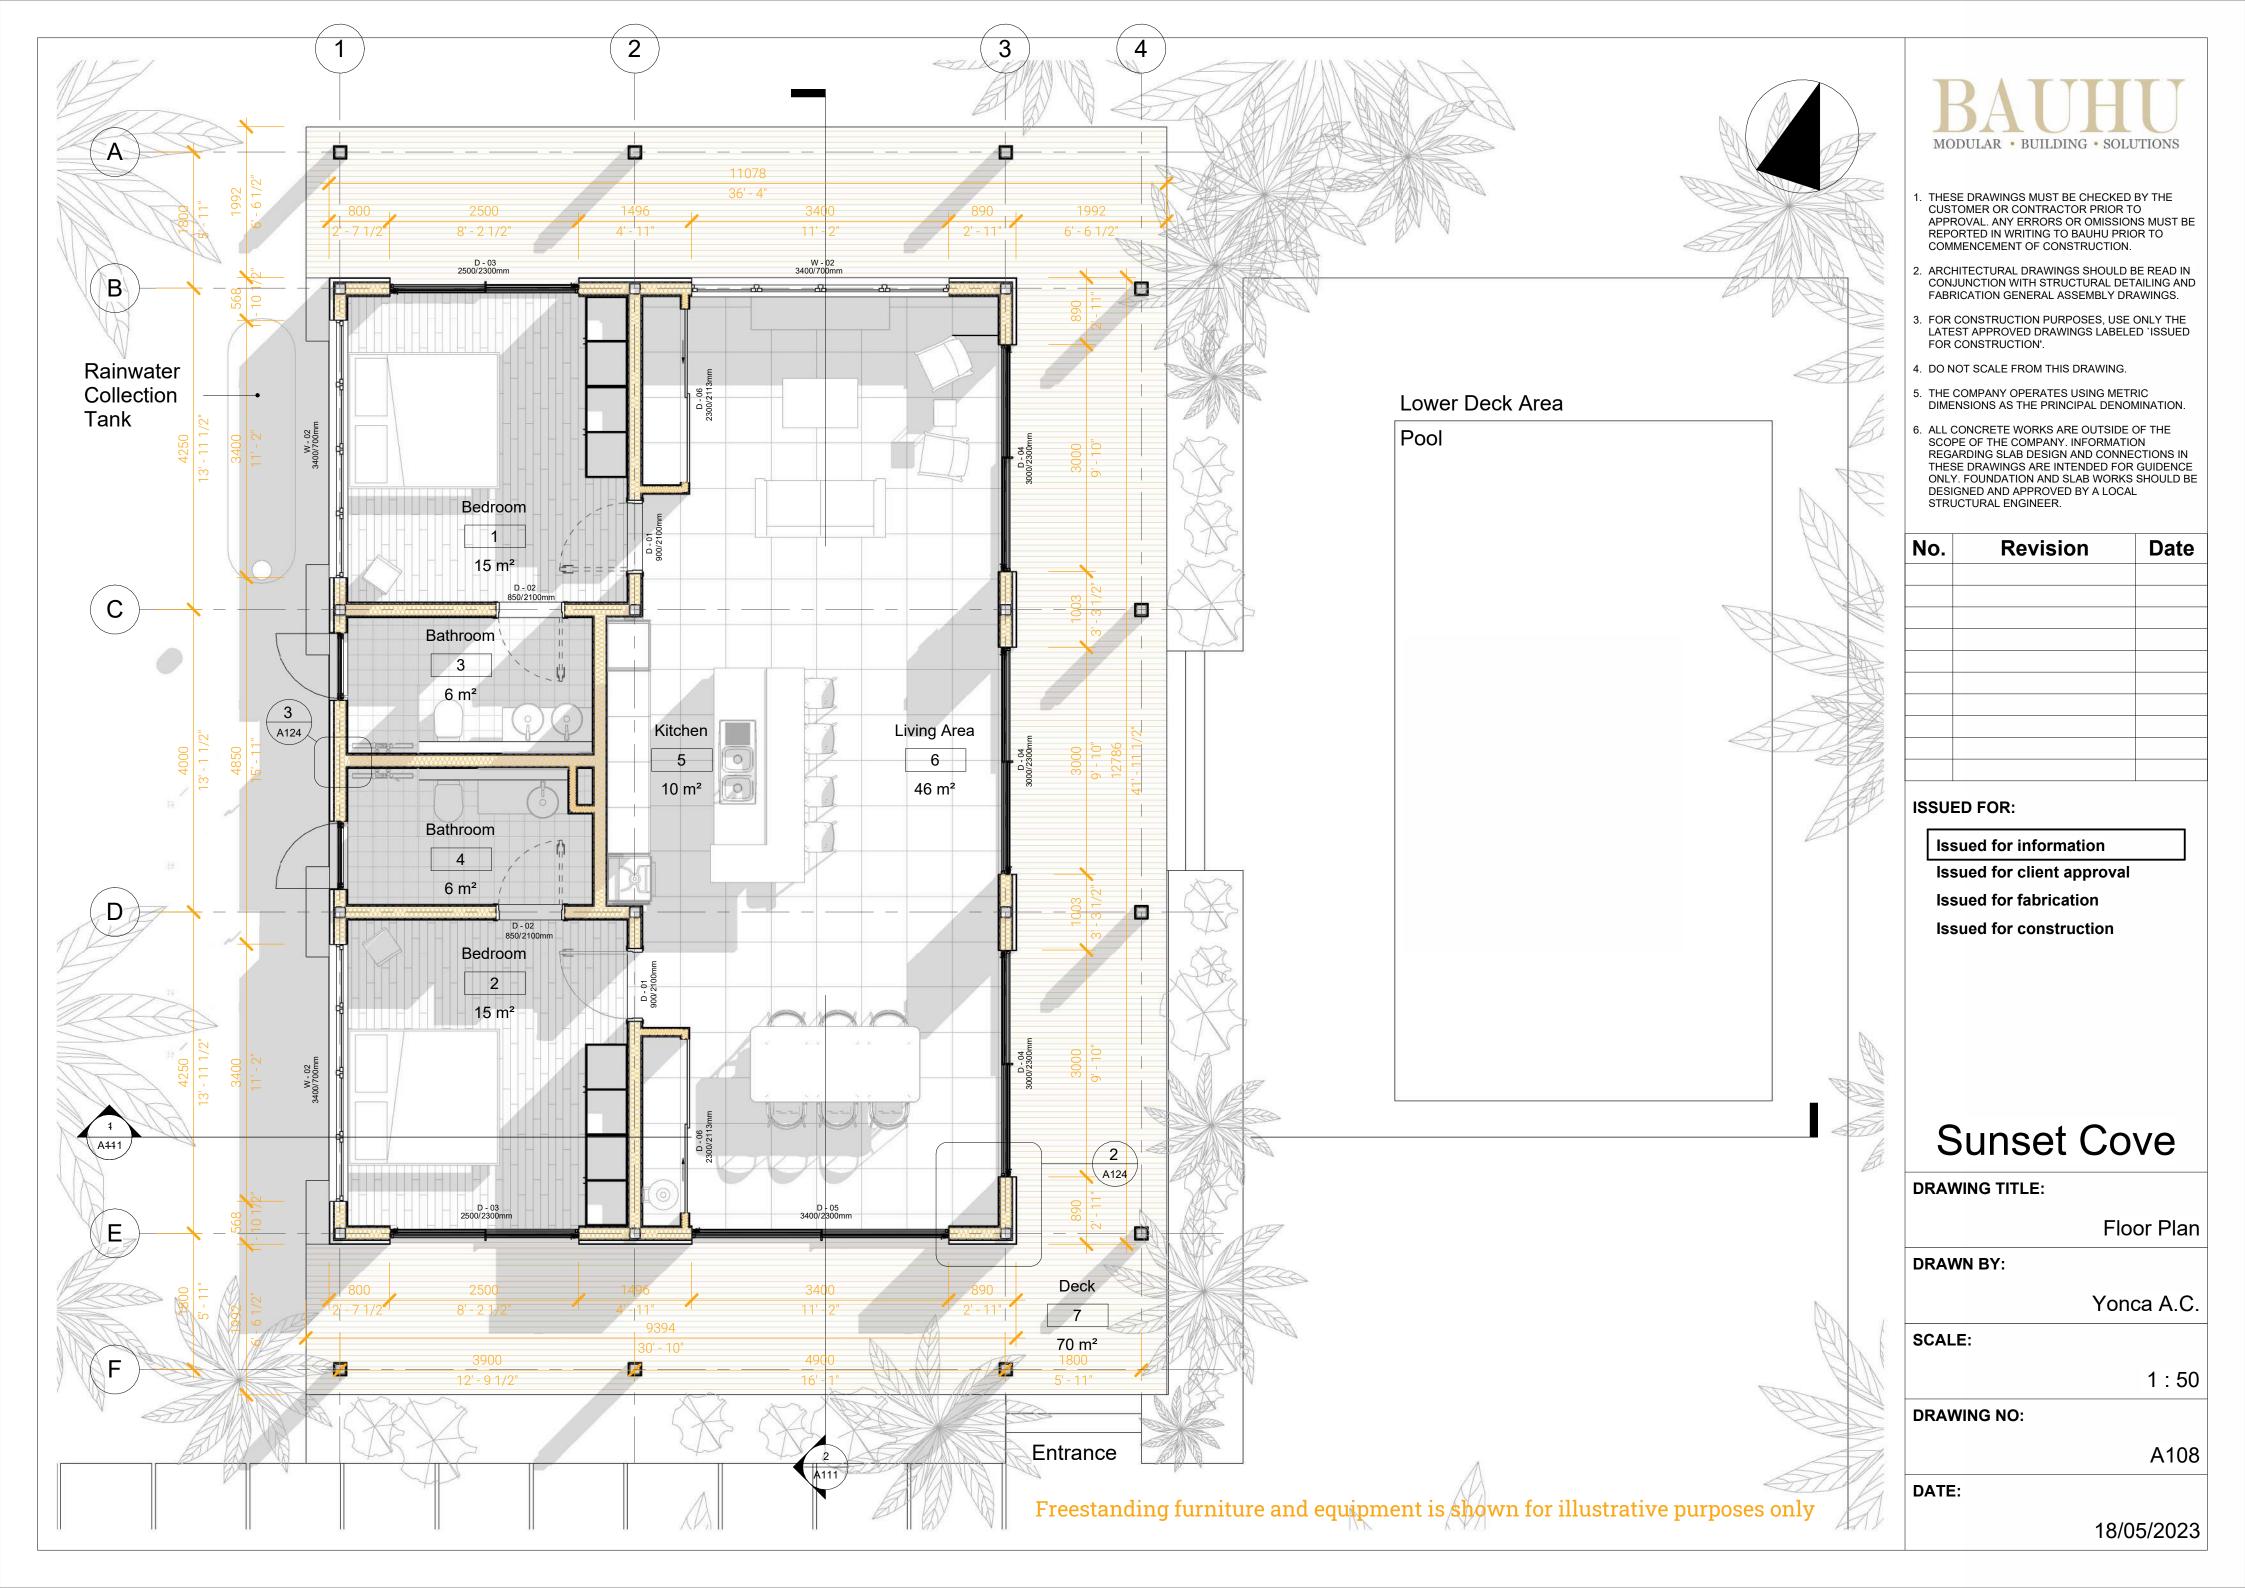

### Room Schedule

| No.          | Name         | Perimeter | Area            |
|--------------|--------------|-----------|-----------------|
| Interior     |              |           |                 |
| 1            | Bedroom      | 15492     | 15 m²           |
| 2            | Bedroom      | 15492     | 15 m²           |
| 3            | Bathroom     | 10070     | 6 m²            |
| 4            | Bathroom     | 10070     | 6 m²            |
| 5            | Kitchen      | 12794     | 10 m²           |
| 6            | Living Area  | 38268     | 46 m²           |
| Exterio      | r            |           |                 |
| 7<br>Grand t | Deck<br>otal | 78786     | 70 m²<br>168 m² |

#### П Bedroom 1 15 m<sup>2</sup> Ó Bathroom 3 Living Area 6 m<sup>2</sup> Kitchen 6 5 Bathroom 46 m<sup>2</sup> 10 m<sup>2</sup> 4 6 m<sup>2</sup> σ Bedroom 2 15 m<sup>2</sup> D, Deck 70 m²

#### Room Legend

Bedroom

Deck

Kitchen