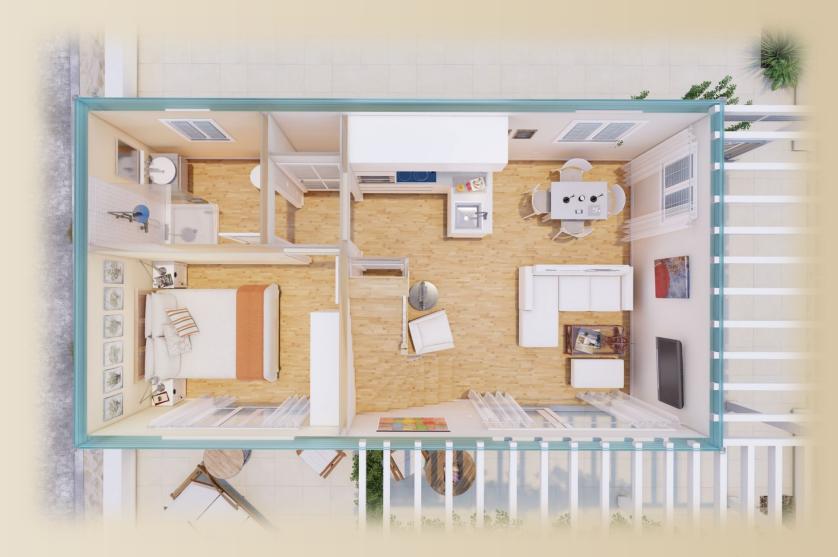

# Floorplan

Ground floor

## The Master Bedroom

The master bedroom, presented with a super king-sized bed, offers an attractive and well-appointed room with a built-in double closet and ample space for additional furniture.

The ground floor master bedroom benefits from wide double glazed sliding doors which flood the room with light and provide direct access to the exterior terrace.

# The Bathroom

Situated on the ground floor, the bathroom offers a glass walled walk in shower and a suspended feature vanity unit with a natural stone countertop.

Wall-Hung Toilet

Toilets are in pure white porcelain with close couplings and chrome accessories