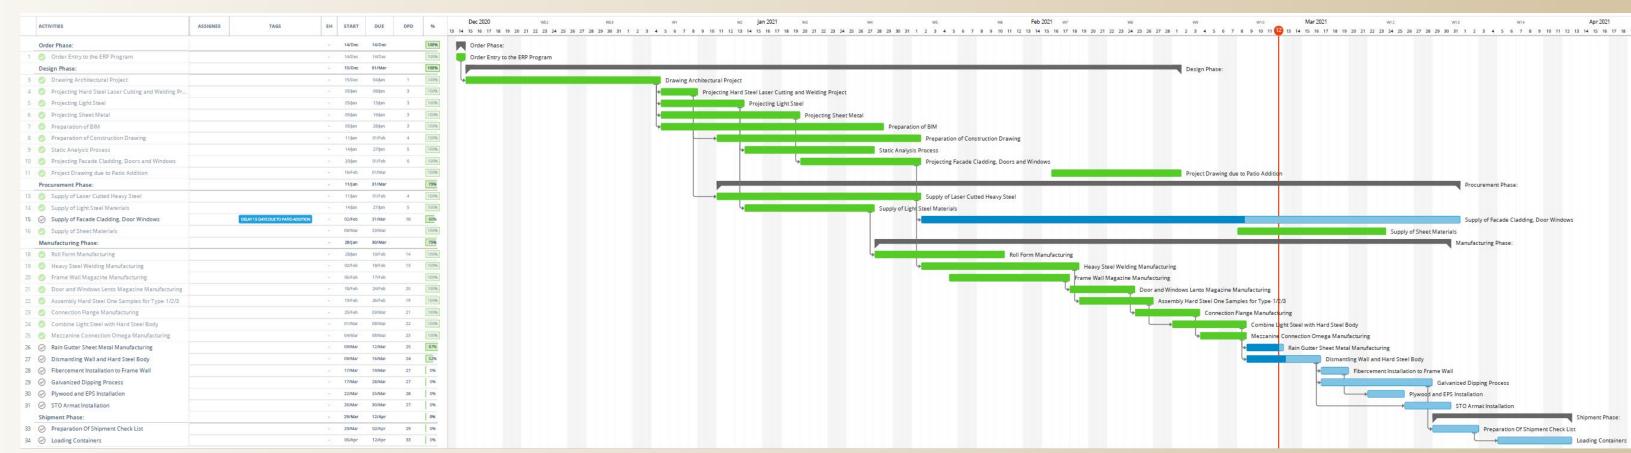

## MANUFACTURE and DELIVERY

With architectural plans, a fixed scope of supply and permits in place we can begin manufacturing your new home. Procurement and fabrication takes approximately ten weeks after which the building is packaged for transportation and readied for dispatch.

### YOUR ORDER

During the manufacturing phase, we assemble your complete home in the factory and check each component.

Kitchen cabinetry, bathrooms and décor items are built and prepared for final on-site assembly.

### YOUR HOME

After a thorough inspection by third party quality controllers, the finished building and materials are packaged and loaded into shipping containers for onward transportation to your location.

## MANUFACTURE

The materials procurement and manufacturing process require approximately eight weeks to complete.

An Interim payment of 35% is requested midway through this process

### DELIVERY

When manufacture is completed your home is inspected, loaded for shipping and insured by Lloyds for transit at replacement value. The balance payment of 20% is requested prior to delivery