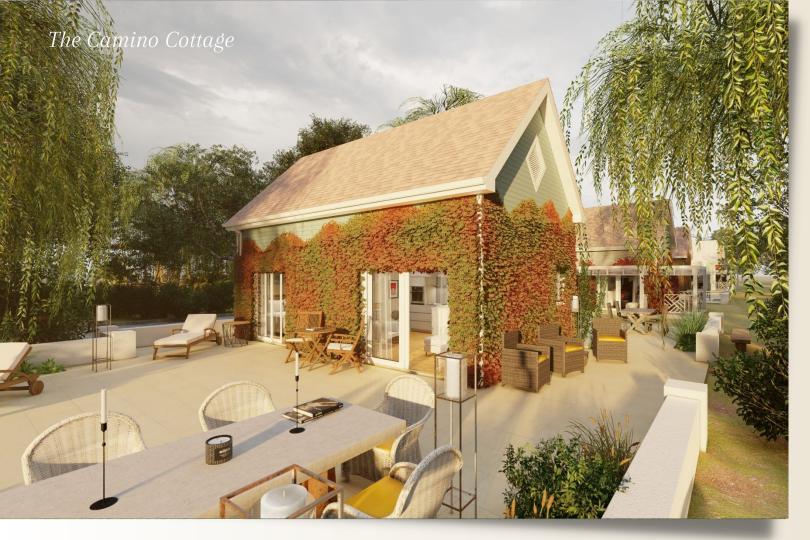

# At Home anywhere

A charming, hurricane safe home or guest cottage, ideal for resort or hotel accommodation or an Airbnb style rental opportunity, this home is a perfect solution.

This versatile design is equally at home on a beach in the Caribbean, in Europe's countryside or overlooking the Mediterranean Sea.

Subtle architectural detailing ensures that the building blends perfectly with your chosen location. This model is available with 'Hardie' type horizontal siding or a composite 'fine grain stucco' exterior wall finish. Both options can be painted to suit personal preference.

# Versatile

An adorable, perfectly proportioned two bedroom home available in a selection of finishes and interior layouts to suit any application.

Natural tone flooring and high-quality finishes ensure an elegant and stylish feel to the property.