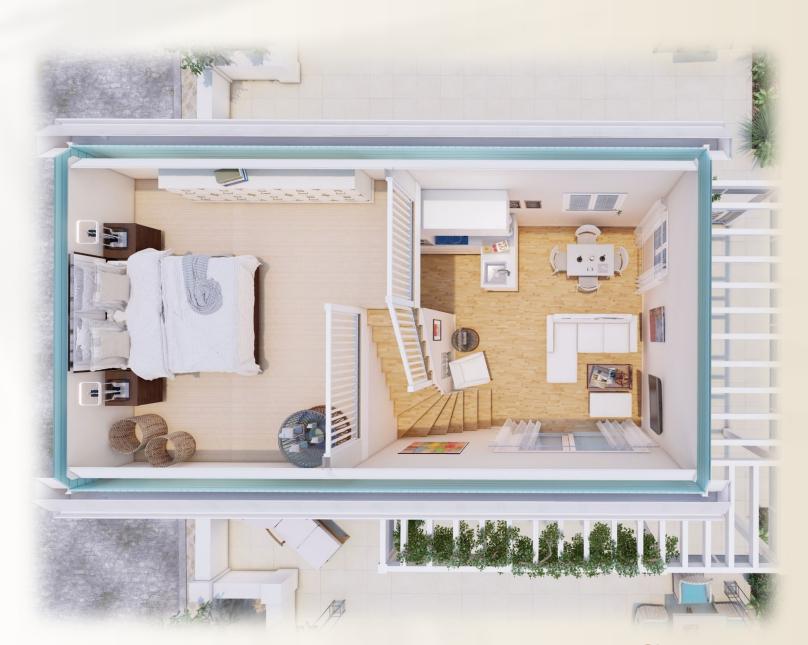

# Floorplan

Ground floor

# Living

Accessed by way of full width double glazed sliding doors, the open plan living room has ample space for seating and a dining table.

An open sided staircase provides access to the mezzanine guest bedroom and a fully vaulted ceiling provides a spacious feel to the property.

## The Master Bedroom

The master bedroom, presented with a super king-sized bed, offers an attractive and well-appointed room with a built-in double closet and ample space for additional furniture.

The ground floor master bedroom benefits from wide double glazed sliding doors which flood the room with light and provide direct access to the exterior terrace.

Finished in natural tones and with a choice flooring the master bedroom suite blends perfectly with the style of the property.

The Guest Bedroom

This loft style guest bedroom can equally be used as a den, TV room or a home office and can (optionally) be fully walled in to provide additional privacy.

Presented with a king-sized bed this bedroom can also accept two single beds or alternative furnishing options.

The fully vaulted feature ceiling provides a comfortable gues bedroom on a mezzanine floor which overlooks the ground floor living area.

# The Bathroom

Situated on the ground floor, the bathroom offers a glass walled walk in shower and a suspended feature vanity unit with a natural stone countertop.

Wall-Hung Toilet

Toilets are in pure white porcelain with close couplings and chrome accessories

Living room, kitchen: 248ft2 / 23m2

Master Suite: 97ft2 / 9m2

Guest bedroom: 194ft2 / 18m2

Hallway: 22ft2 / 2m2

Bathrooms: 97ft2 / 9m2