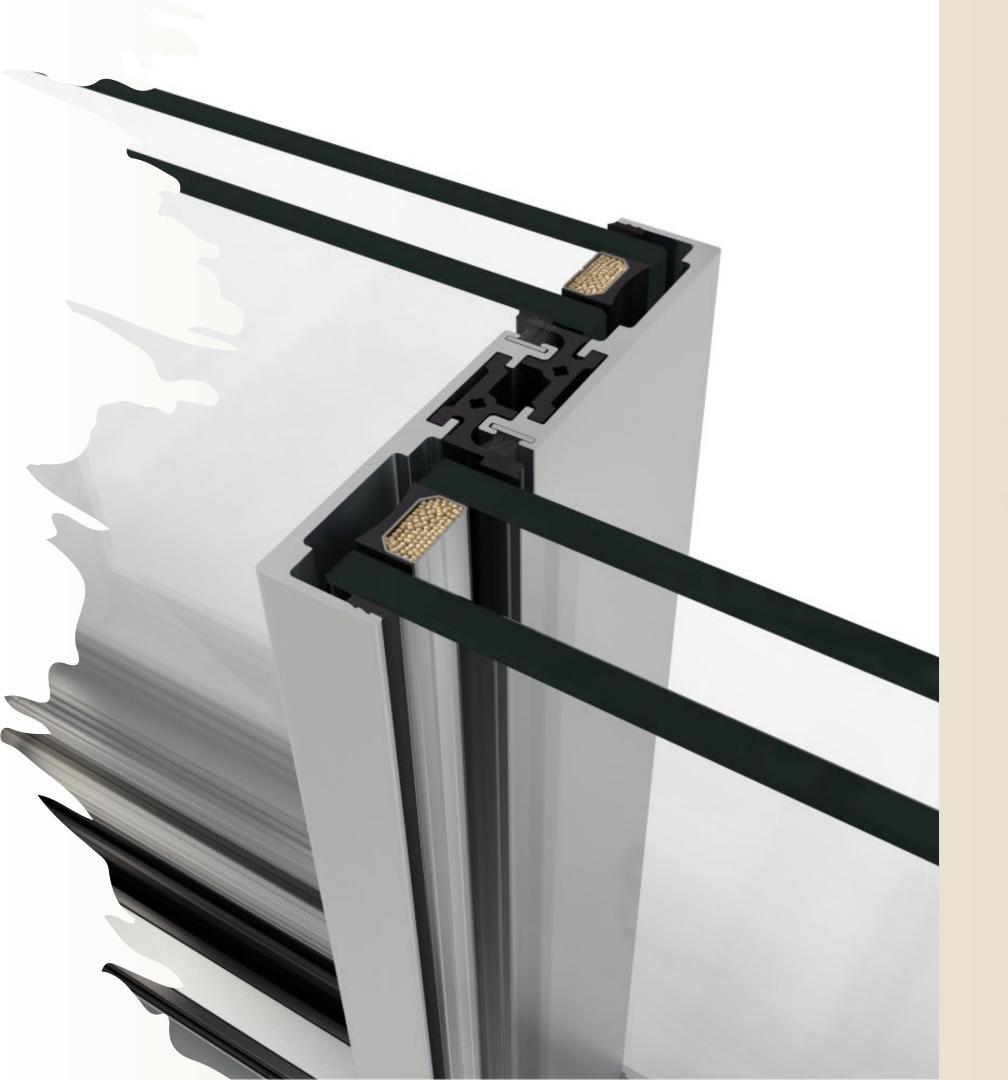

# Glass

Impact resistant laminated glass

Advanced architectural glazing

Our laminated glass significantly improves a window's ability to withstand breakage, adds colour and sound control, and meets building codes in high velocity wind regions.

- ✓ 4+2+4 Laminated outer glass layer for impact protection
- 16mm argon filled inter pane cavity for maximum insulation
  - ✓ 4mm solar control glass interior pane for heat control.

- ✓ Smooth sliding insulated window system
- ✓ Double pane slide directions
- ✓ Robust hinged window system
- ✓ Super slim 70mm frame depth
- ✓ Zero maintenance
- ✓ Transmittance (Uw) from 1.3W/m2K
- ✓ Five profile inner chambers provide enhanced energy efficiency