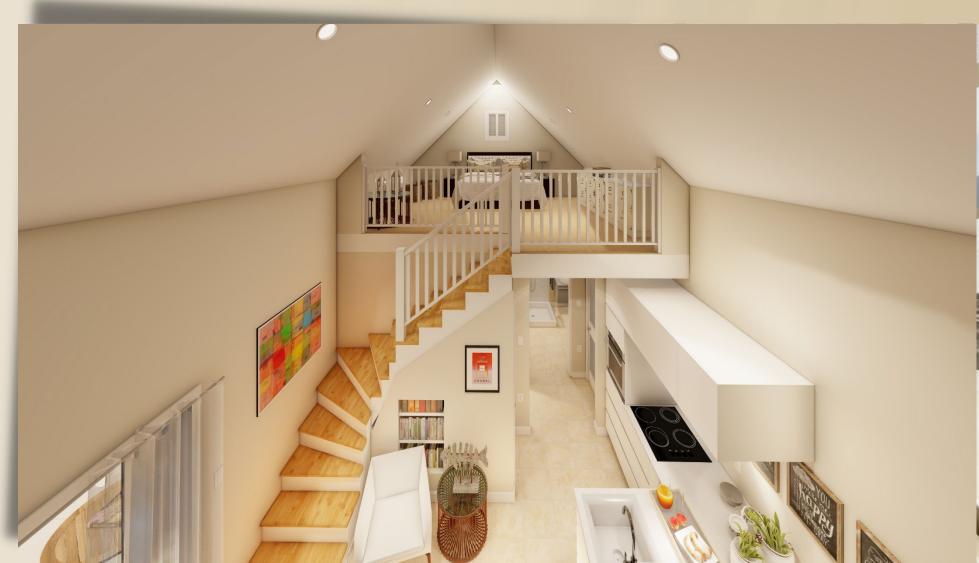

# Living

Accessed by way of full width double glazed sliding doors, the open plan living room has ample space for seating and a dining table.

An open sided staircase provides access to the mezzanine guest bedroom and a fully vaulted ceiling provides a spacious feel to the property.

# The Kitchen

Bauhu homes are supplied with a custom-made kitchen package with base and wall cabinets and a composite countertop.

Base units are fully equipped with labour saving ergonomic features. A sink unit with a premium quality chrome mixer tap complete the inclusive kitchen package

## The Master Bedroom

The master bedroom, presented with a super king-sized bed, offers an attractive and well-appointed room with a built-in double closet and ample space for additional furniture.

The ground floor master bedroom benefits from wide double glazed sliding doors which flood the room with light and provide direct access to the exterior terrace.

Finished in natural tones and with a choice flooring the master bedroom suite blends perfectly with the style of the property.

The Guest Bedroom

This loft style guest bedroom can equally be used as a den, TV room or a home office and can (optionally) be fully walled in to provide additional privacy.

Presented with a king-sized bed this bedroom can also accept two single beds or alternative furnishing options.

The fully vaulted feature ceiling provides a comfortable gues bedroom on a mezzanine floor which overlooks the ground floor living area.