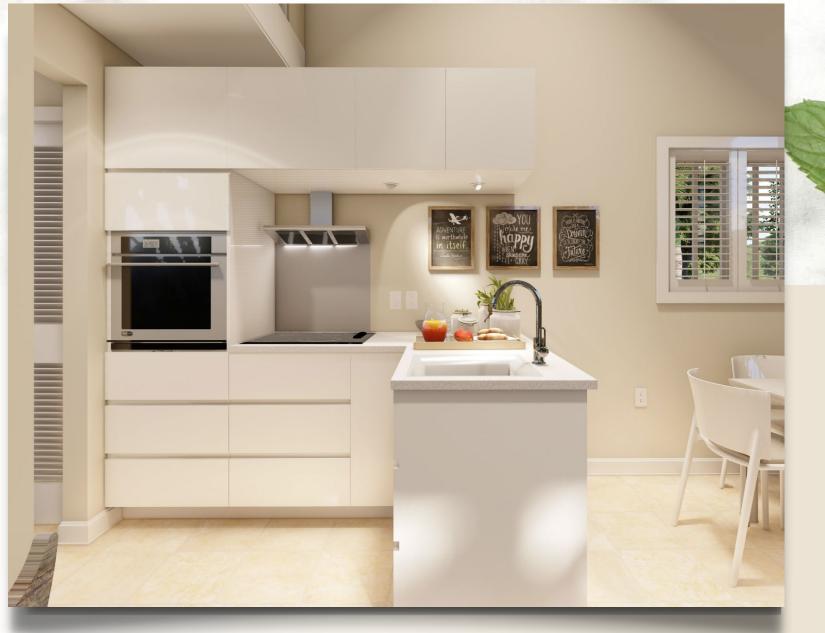

# The Kitchen

Bauhu homes are supplied with a custom-made kitchen package with base and wall cabinets and a composite countertop.

Base units are fully equipped with labour saving ergonomic features. A sink unit with a premium quality chrome mixer tap complete the inclusive kitchen package

Electrical appliances are optional and typically excluded for US 120v locations. Kitchens are supplied for gas or electric appliances.

## Composite Countertop

The kitchen boasts an attractive, durable and hardwearing composite countertop

## **Custom Made Cabinetry**

Kitchen cabinets are white with Shaker style mouldings and have various storage features

## Premium Quality Fittings

A high-quality kitchen mixer faucet complements an inset sink