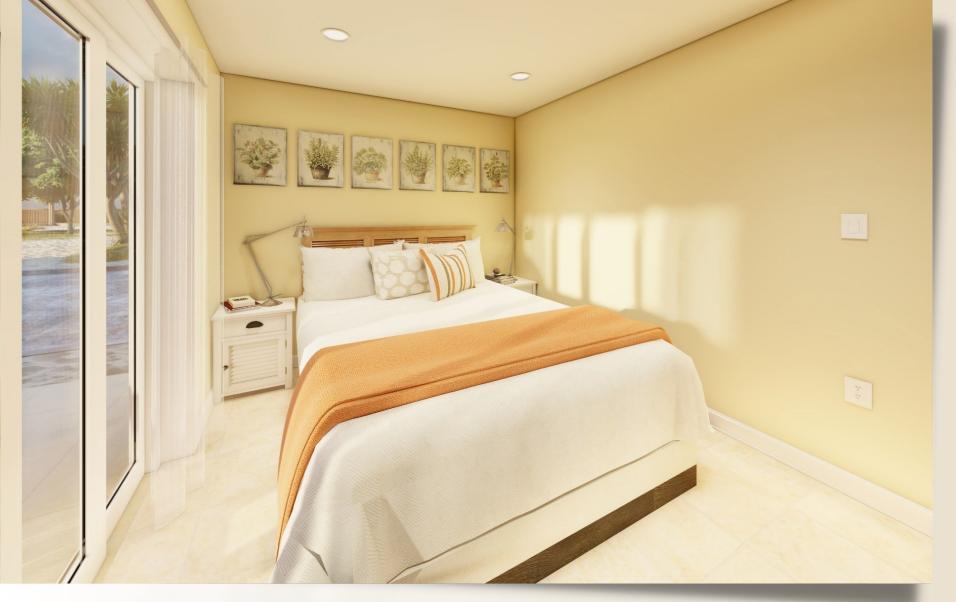

## The Master Bedroom

The master bedroom, presented with a super king-sized bed, offers an attractive and well-appointed room with a built-in double closet and ample space for additional furniture.

The ground floor master bedroom benefits from wide double glazed sliding doors which flood the room with light and provide direct access to the exterior terrace.

Finished in natural tones and with a choice flooring the master bedroom suite blends perfectly with the style of the property.

The Guest Bedroom

This loft style guest bedroom can equally be used as a den, TV room or a home office and can (optionally) be fully walled in to provide additional privacy.