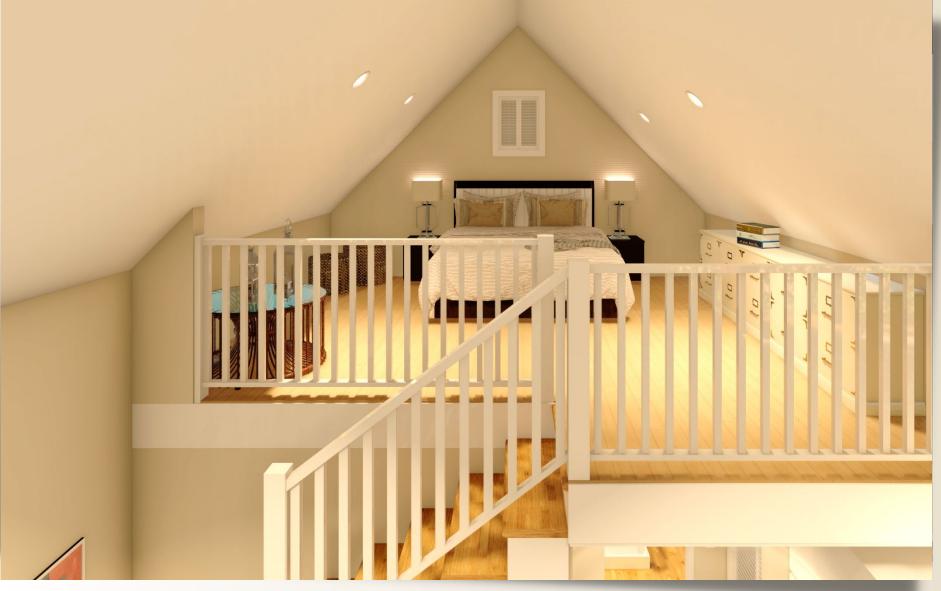

Finished in natural tones and with a choice flooring the master bedroom suite blends perfectly with the style of the property.

The Guest Bedroom

This loft style guest bedroom can equally be used as a den, TV room or a home office and can (optionally) be fully walled in to provide additional privacy.

Presented with a king-sized bed this bedroom can also accept two single beds or alternative furnishing options.

The fully vaulted feature ceiling provides a comfortable gues bedroom on a mezzanine floor which overlooks the ground floor living area.