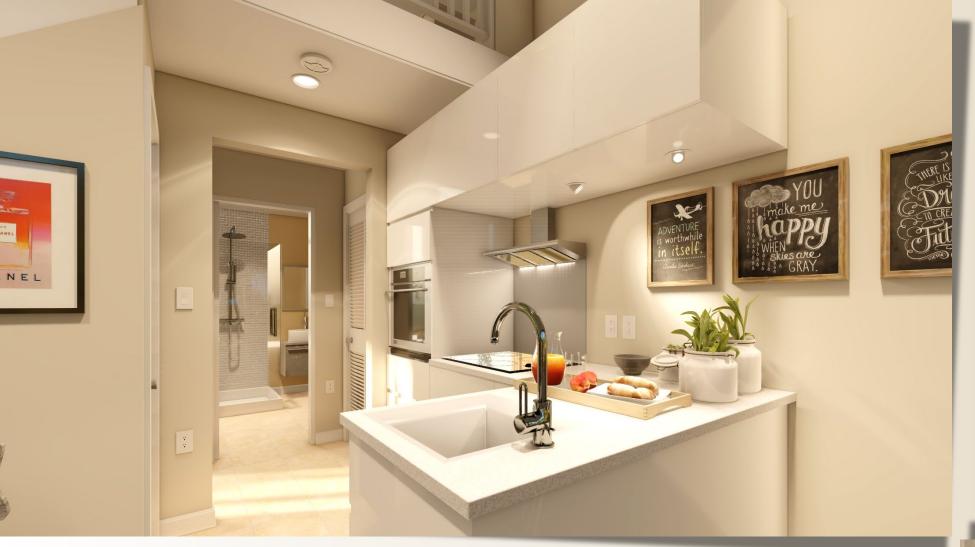

# The Kitchen

Bauhu homes are supplied with a custom-made kitchen package with base and wall cabinets and a composite countertop.

Base units are fully equipped with labour saving ergonomic features. A sink unit with a premium quality chrome mixer tap complete the inclusive kitchen package

Electrical appliances are optional and typically excluded for US 120v locations. Kitchens are supplied for gas or electric appliances.

## Composite Countertop

The kitchen boasts an attractive, durable and hardwearing composite countertop

## **Custom Made Cabinetry**

Kitchen cabinets are white with Shaker style mouldings and have various storage features

## Premium Quality Fittings

A high-quality kitchen mixer faucet complements an inset sink