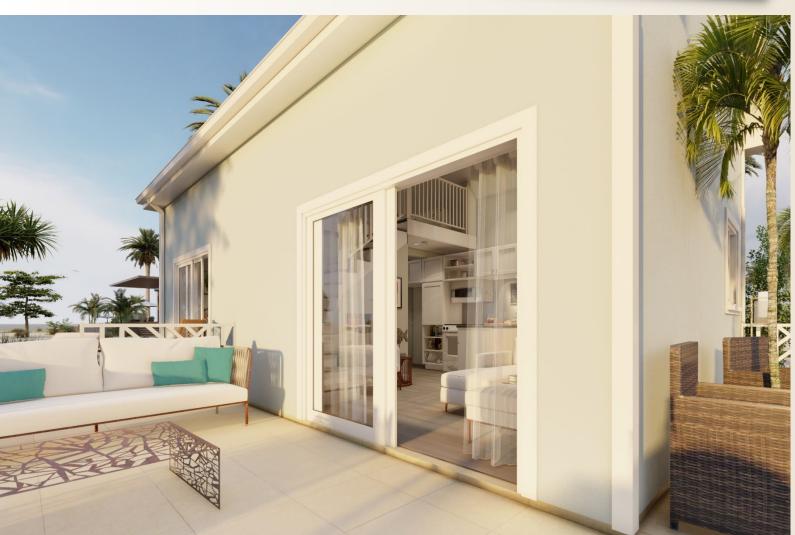

# Living

Accessed by way of full width double glazed sliding doors, the open plan living room has ample space for seating and a dining table.

An open sided staircase provides access to the mezzanine guest bedroom and a fully vaulted ceiling provides a spacious feel to the property.

## The Master Bedroom

The master bedroom, presented with a super king-sized bed, offers an attractive and well-appointed room with a built-in double closet and ample space for additional furniture.

The ground floor master bedroom benefits from wide double glazed sliding doors which flood the room with light and provide direct access to the exterior terrace.