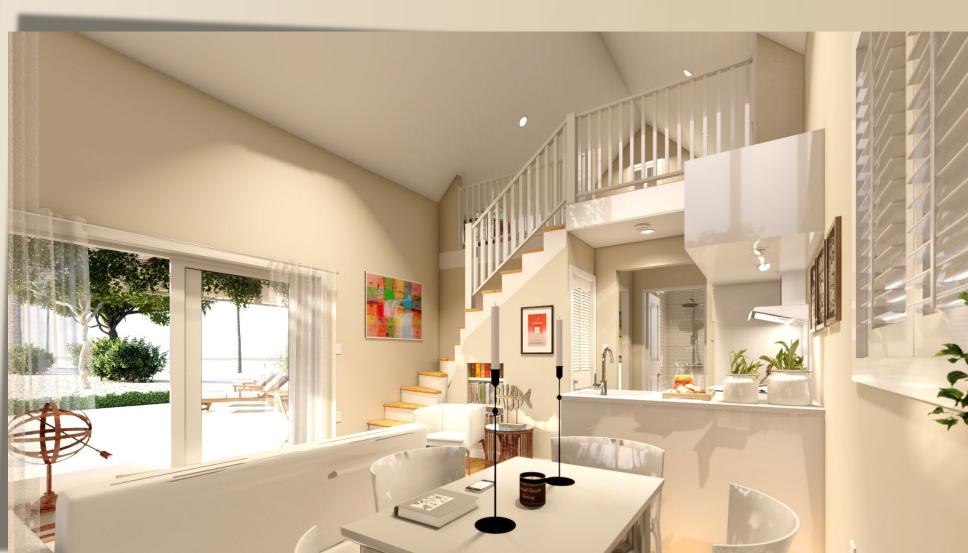

# Living

Accessed by way of full width double glazed sliding doors, the open plan living room has ample space for seating and a dining table.

An open sided staircase provides access to the mezzanine guest bedroom and a fully vaulted ceiling provides a spacious feel to the property.

# The Kitchen

Bauhu homes are supplied with a custom-made kitchen package with base and wall cabinets and a composite countertop.

Base units are fully equipped with labour saving ergonomic features. A sink unit with a premium quality chrome mixer tap complete the inclusive kitchen package