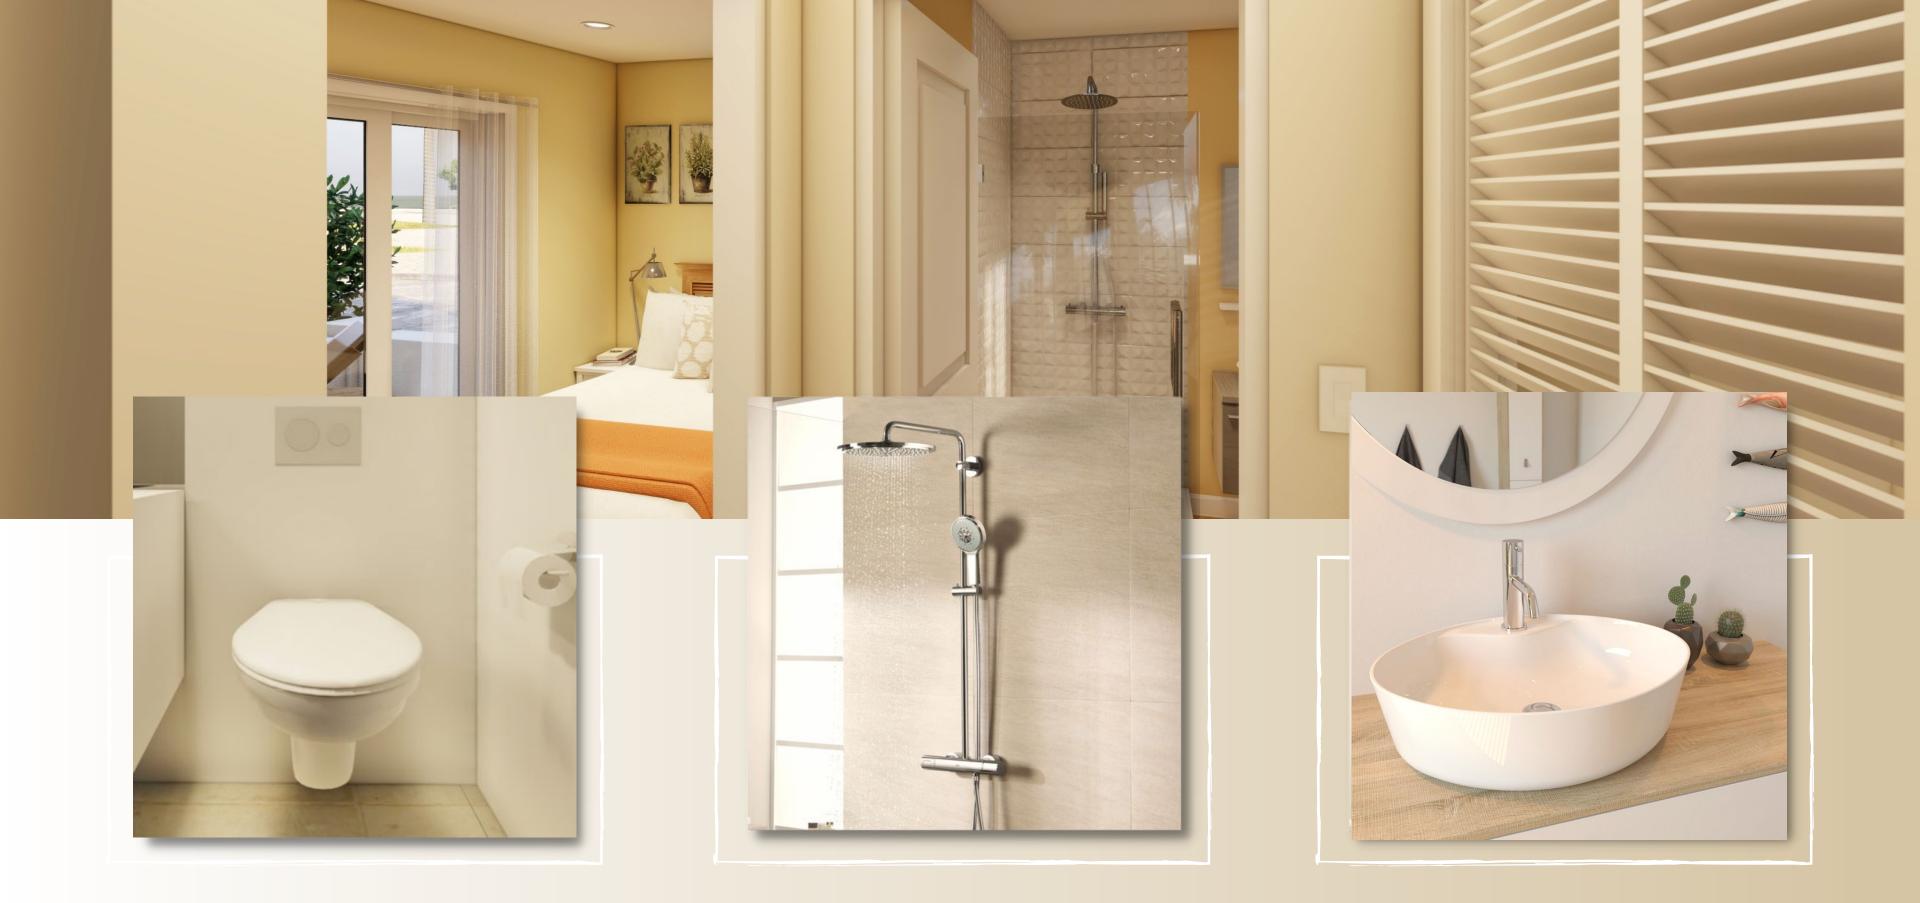

# The Bathroom

Situated on the ground floor, the bathroom offers a glass walled walk in shower and a suspended feature vanity unit with a natural stone countertop.

Wall-Hung Toilet

Toilets are in pure white porcelain with close couplings and chrome accessories

High-End Faucets

All bathrooms benefit from high end chrome fixtures and faucets

Designer Vanity Cabinetry

Suspended vanity units provide storage and support composite basins

First floor

Gross floor area: 807ft2 / 75m2

neutral ceramic selection, but you can choose your own tile

- ✓ Wall hung gloss white vanity cabinet
- ✓ Composite vanity countertop and deck mounted mixer tap.
  - ✓ Wall mounted mirror with LED backlight
    - ✓ Polished chrome basin mixer faucet
  - ✓ White ceramic toilet with dual flush and soft close seat.
    - ✓ White slimline shower tray with waste fitting.