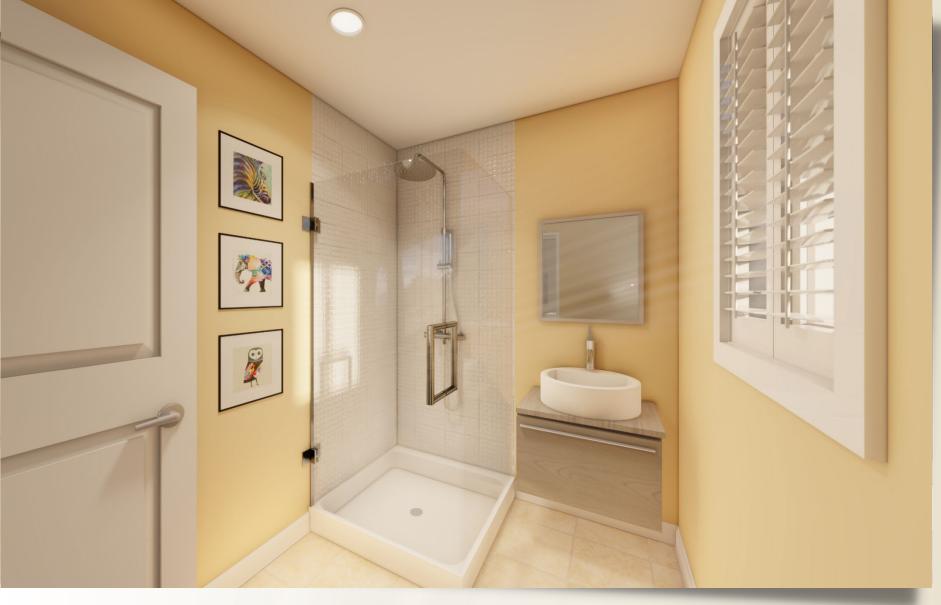

The bathroom is supplied with premium quality white sanitary ware and a wall hung vanity unit.

Taps, shower and bathroom equipment accessories are polished chrome. The shower base is shallow tray, and the shower enclosure is toughened glass with aluminium trims. Wall tile finishes are included.

# The Bathroom

Situated on the ground floor, the bathroom offers a glass walled walk in shower and a suspended feature vanity unit with a natural stone countertop.

Wall-Hung Toilet

Toilets are in pure white porcelain with close couplings and chrome accessories

High-End Faucets

All bathrooms benefit from high end chrome fixtures and faucets

Designer Vanity Cabinetry

Suspended vanity units provide storage and support composite basins

First floor

Gross floor area: 807ft2 / 75m2