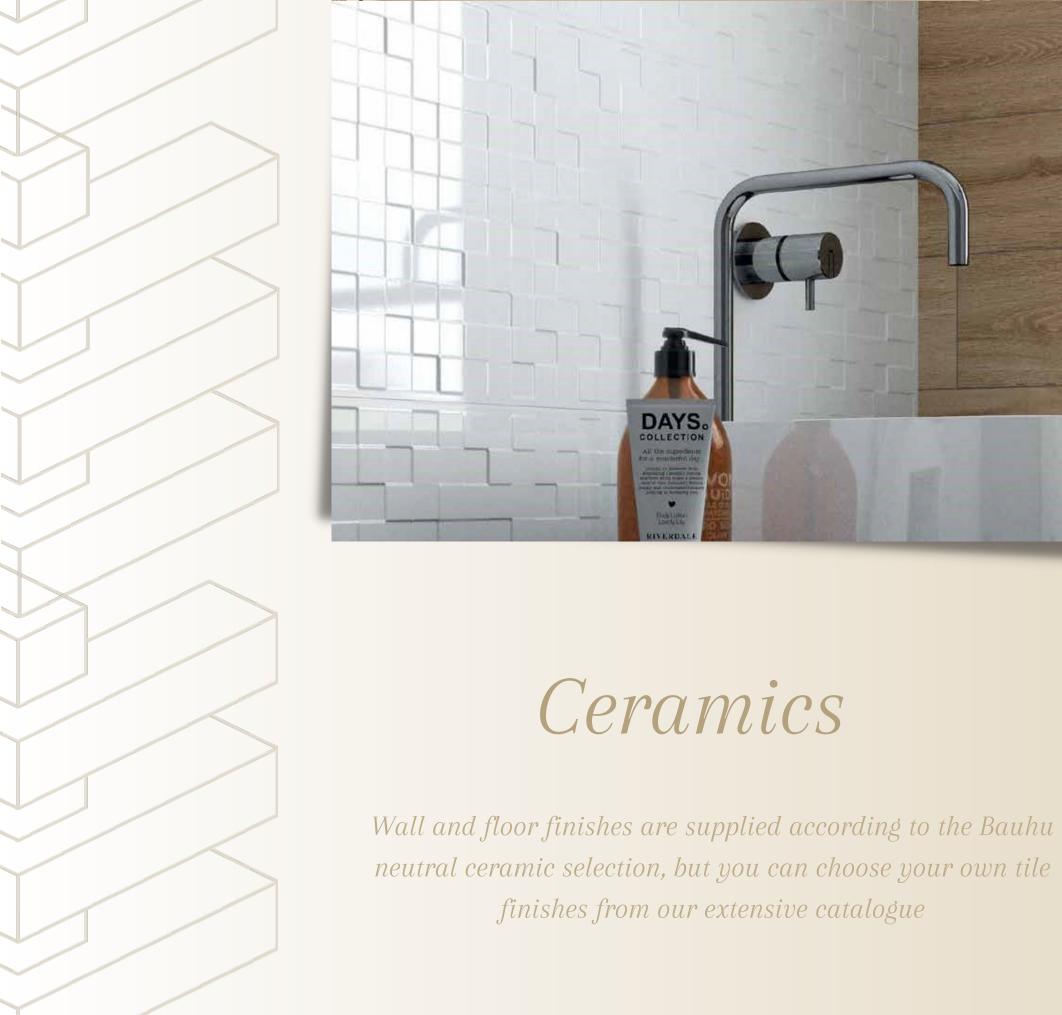

neutral ceramic selection, but you can choose your own tile

- ✓ Wall hung gloss white vanity cabinet
- ✓ Composite vanity countertop and deck mounted mixer tap.
  - ✓ Wall mounted mirror with LED backlight
    - ✓ Polished chrome basin mixer faucet
  - ✓ White ceramic toilet with dual flush and soft close seat.
    - ✓ White slimline shower tray with waste fitting.

# Sanitary Ware

Like all Bauhu homes, our designers have carefully chosen a range of interior décor and finishes which are included with the home.