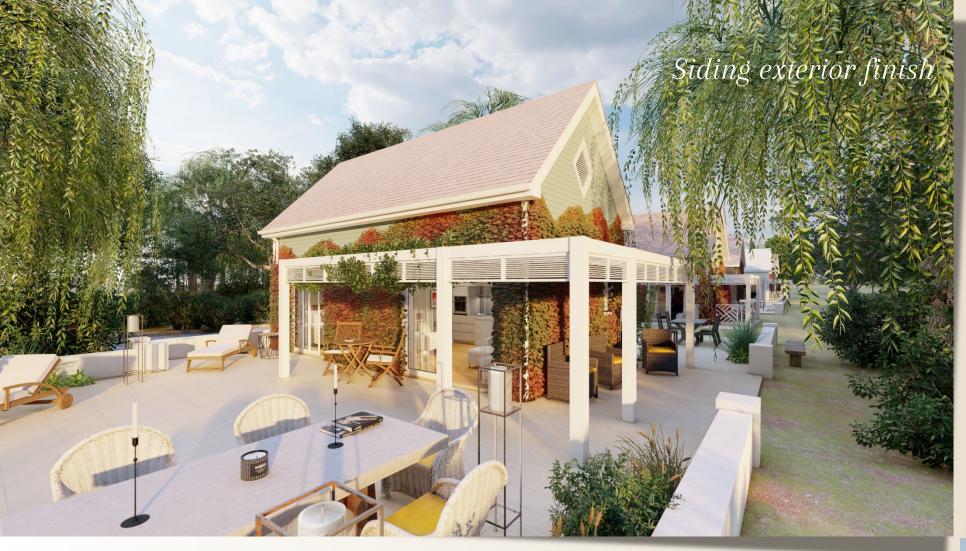

Subtle architectural detailing ensures that the building blends perfectly with your chosen location. This model is available with 'Hardie' type horizontal siding or a composite 'fine grain stucco' exterior wall finish. Both options can be painted to suit personal preference.

# Versatile

An adorable, perfectly proportioned two bedroom home available in a selection of finishes and interior layouts to suit any application.

Natural tone flooring and high-quality finishes ensure an elegant and stylish feel to the property.