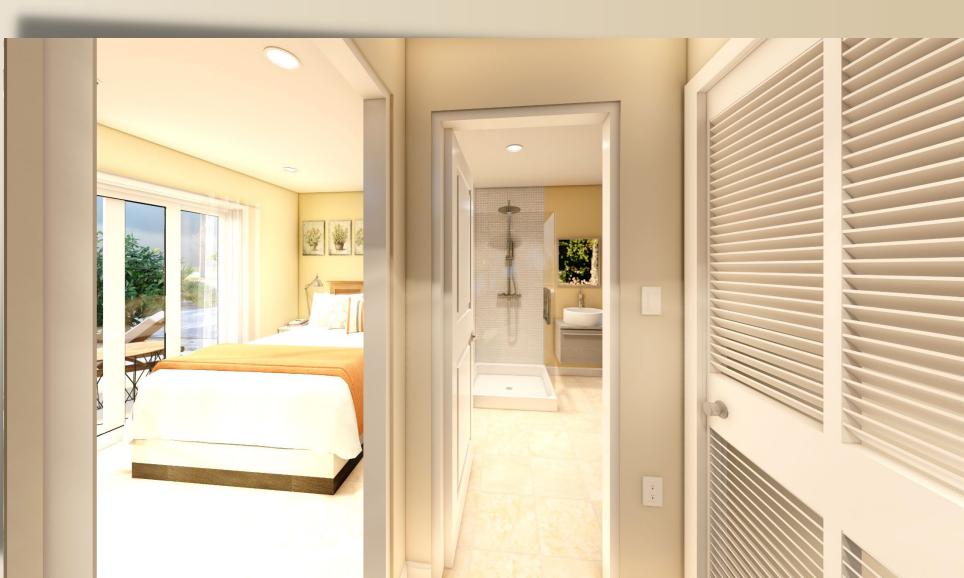

The bathroom is supplied with premium quality white sanitary ware and a wall hung vanity unit.

Taps, shower and bathroom equipment accessories are polished chrome. The shower base is shallow tray, and the shower enclosure is toughened glass with aluminium trims. Wall tile finishes are included.

# The Bathroom

Situated on the ground floor, the bathroom offers a glass walled walk in shower and a suspended feature vanity unit with a natural stone countertop.

Wall-Hung Toilet

Toilets are in pure white porcelain with close couplings and chrome accessories