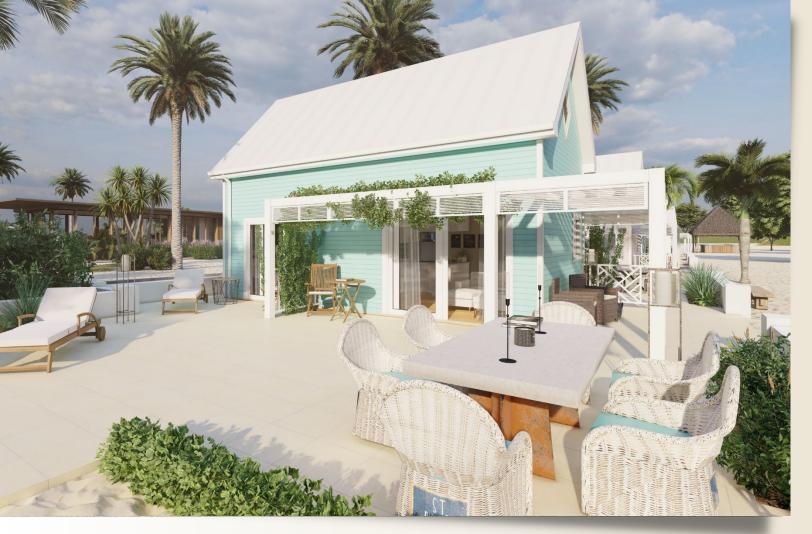

# Living

Accessed by way of full width double glazed sliding doors, the open plan living room has ample space for seating and a dining table.

An open sided staircase provides access to the mezzanine guest bedroom and a fully vaulted ceiling provides a spacious feel to the property.

Finished in natural tones and with a choice flooring the master bedroom suite blends perfectly with the style of the property.

The Guest Bedroom

This loft style guest bedroom can equally be used as a den, TV room or a home office and can (optionally) be fully walled in to provide additional privacy.

Presented with a king-sized bed this bedroom can also accept two single beds or alternative furnishing options.

The fully vaulted feature ceiling provides a comfortable gues bedroom on a mezzanine floor which overlooks the ground floor living area.