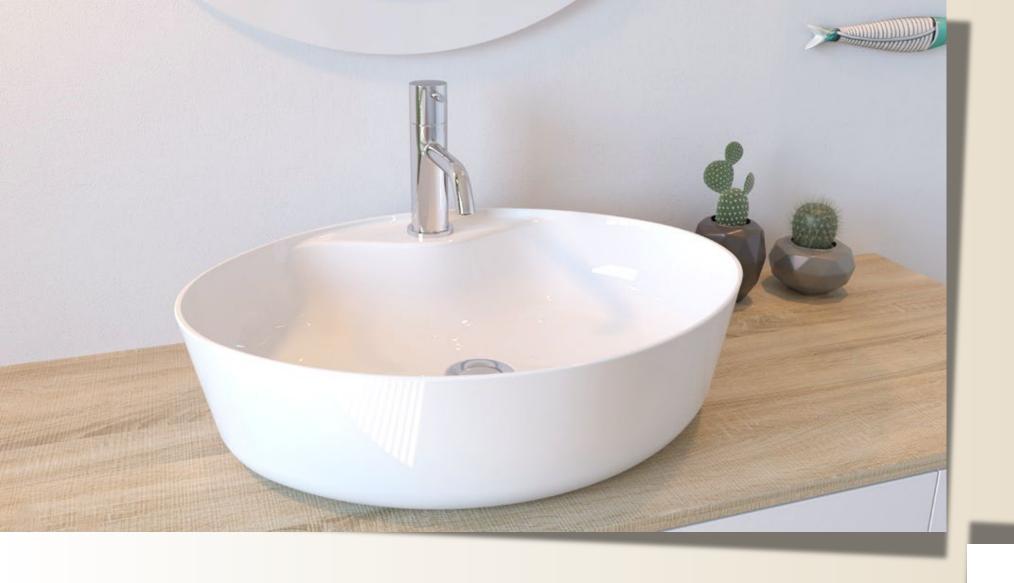

# The Bathroom

Situated on the ground floor, the bathroom offers a glass walled walk in shower and a suspended feature vanity unit with a natural stone countertop.

Wall-Hung Toilet

Toilets are in pure white porcelain with close couplings and chrome accessories

High-End Faucets

All bathrooms benefit from high end chrome fixtures and faucets

Designer Vanity Cabinetry

Suspended vanity units provide storage and support composite basins

First floor

Gross floor area: 807ft2 / 75m2