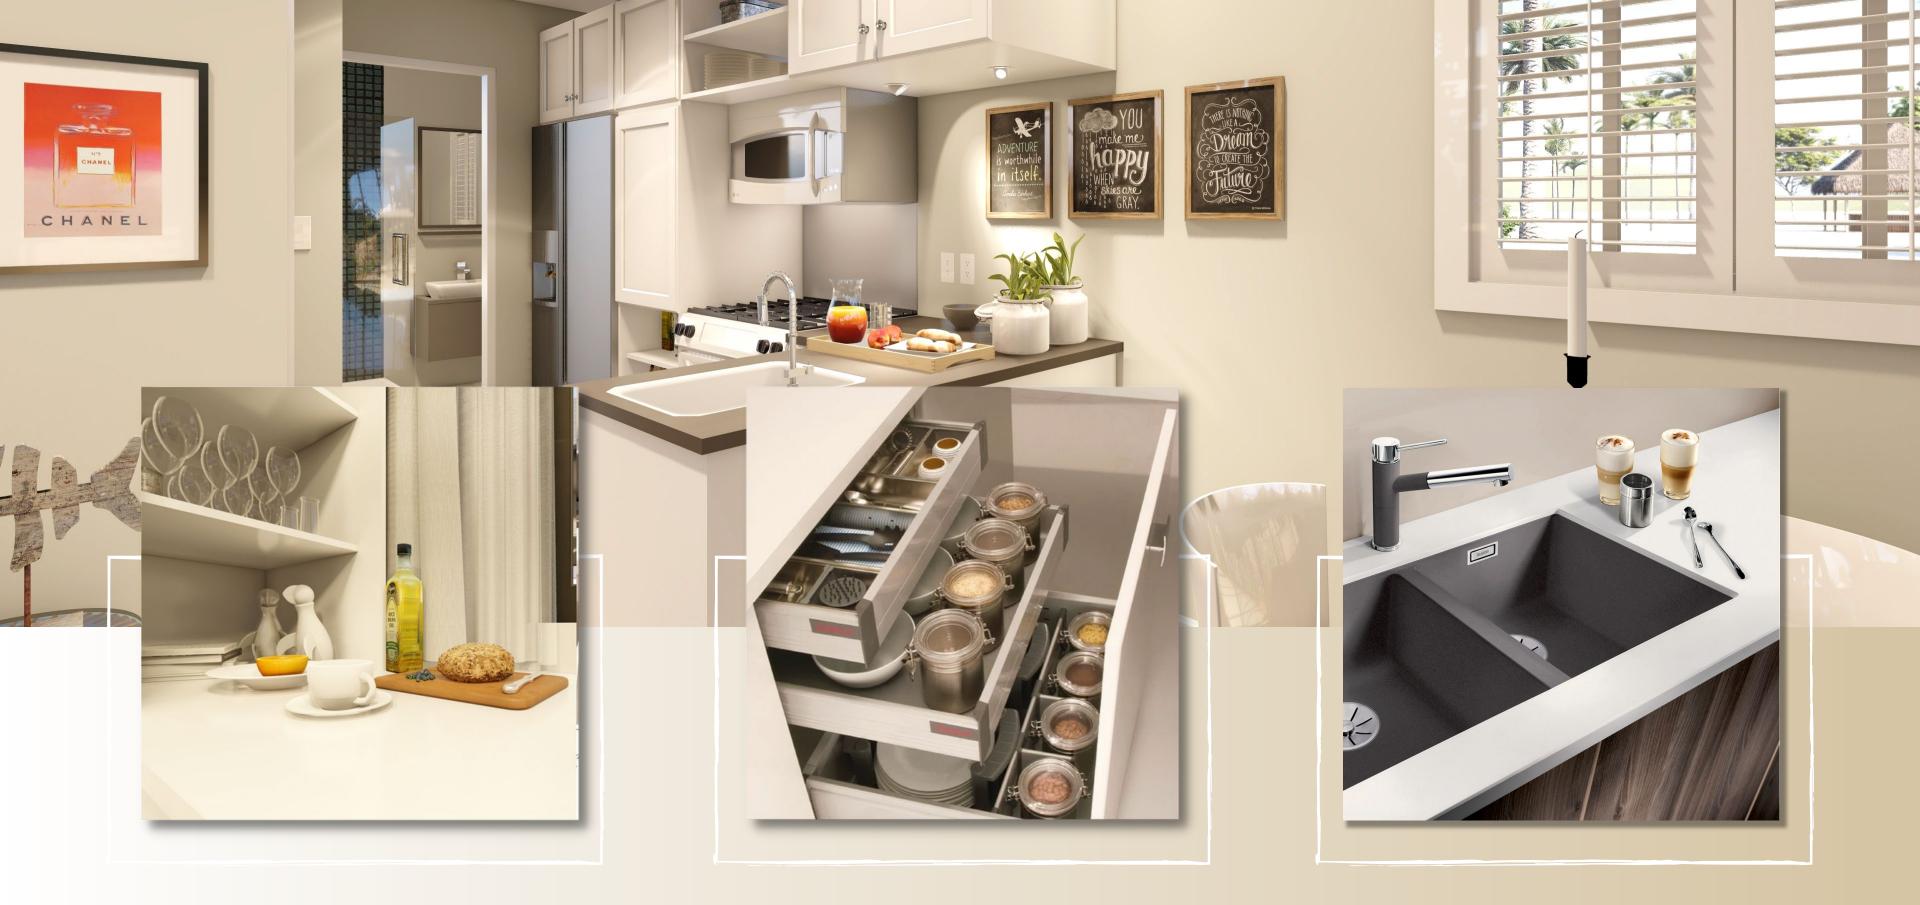

# The Kitchen

Bauhu homes are supplied with a custom-made kitchen package with base and wall cabinets and a composite countertop.

Base units are fully equipped with labour saving ergonomic features. A sink unit with a premium quality chrome mixer tap complete the inclusive kitchen package

## Composite Countertop

The kitchen boasts an attractive, durable and hardwearing composite countertop

## **Custom Made Cabinetry**

Kitchen cabinets are white with Shaker style mouldings and have various storage features

## Premium Quality Fittings

A high-quality kitchen mixer faucet complements an inset sink