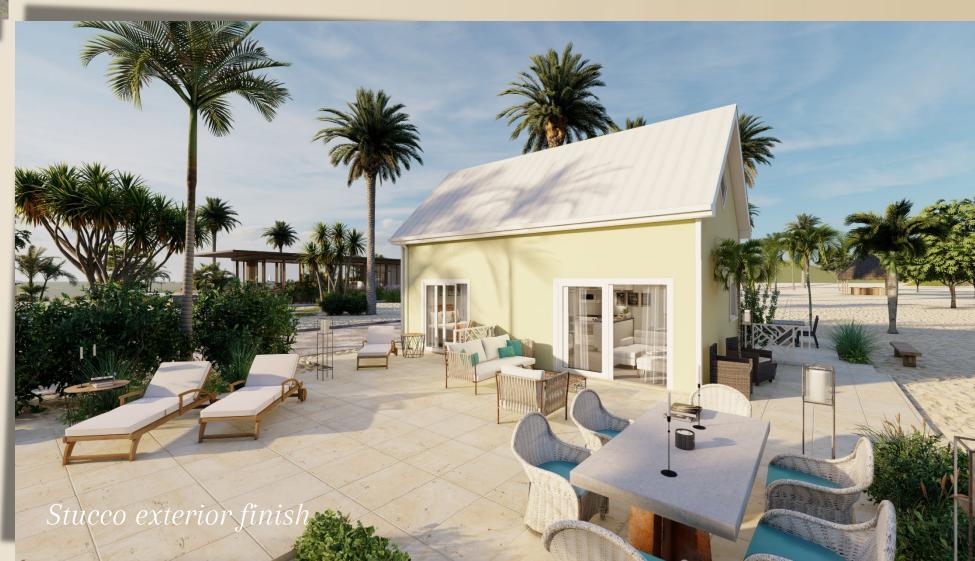

Subtle architectural detailing ensures that the building blends perfectly with your chosen location. This model is available with 'Hardie' type horizontal siding or a composite 'fine grain stucco' exterior wall finish. Both options can be painted to suit personal preference.

# Versatile

An adorable, perfectly proportioned two bedroom home available in a selection of finishes and interior layouts to suit any application.

Natural tone flooring and high-quality finishes ensure an elegant and stylish feel to the property.