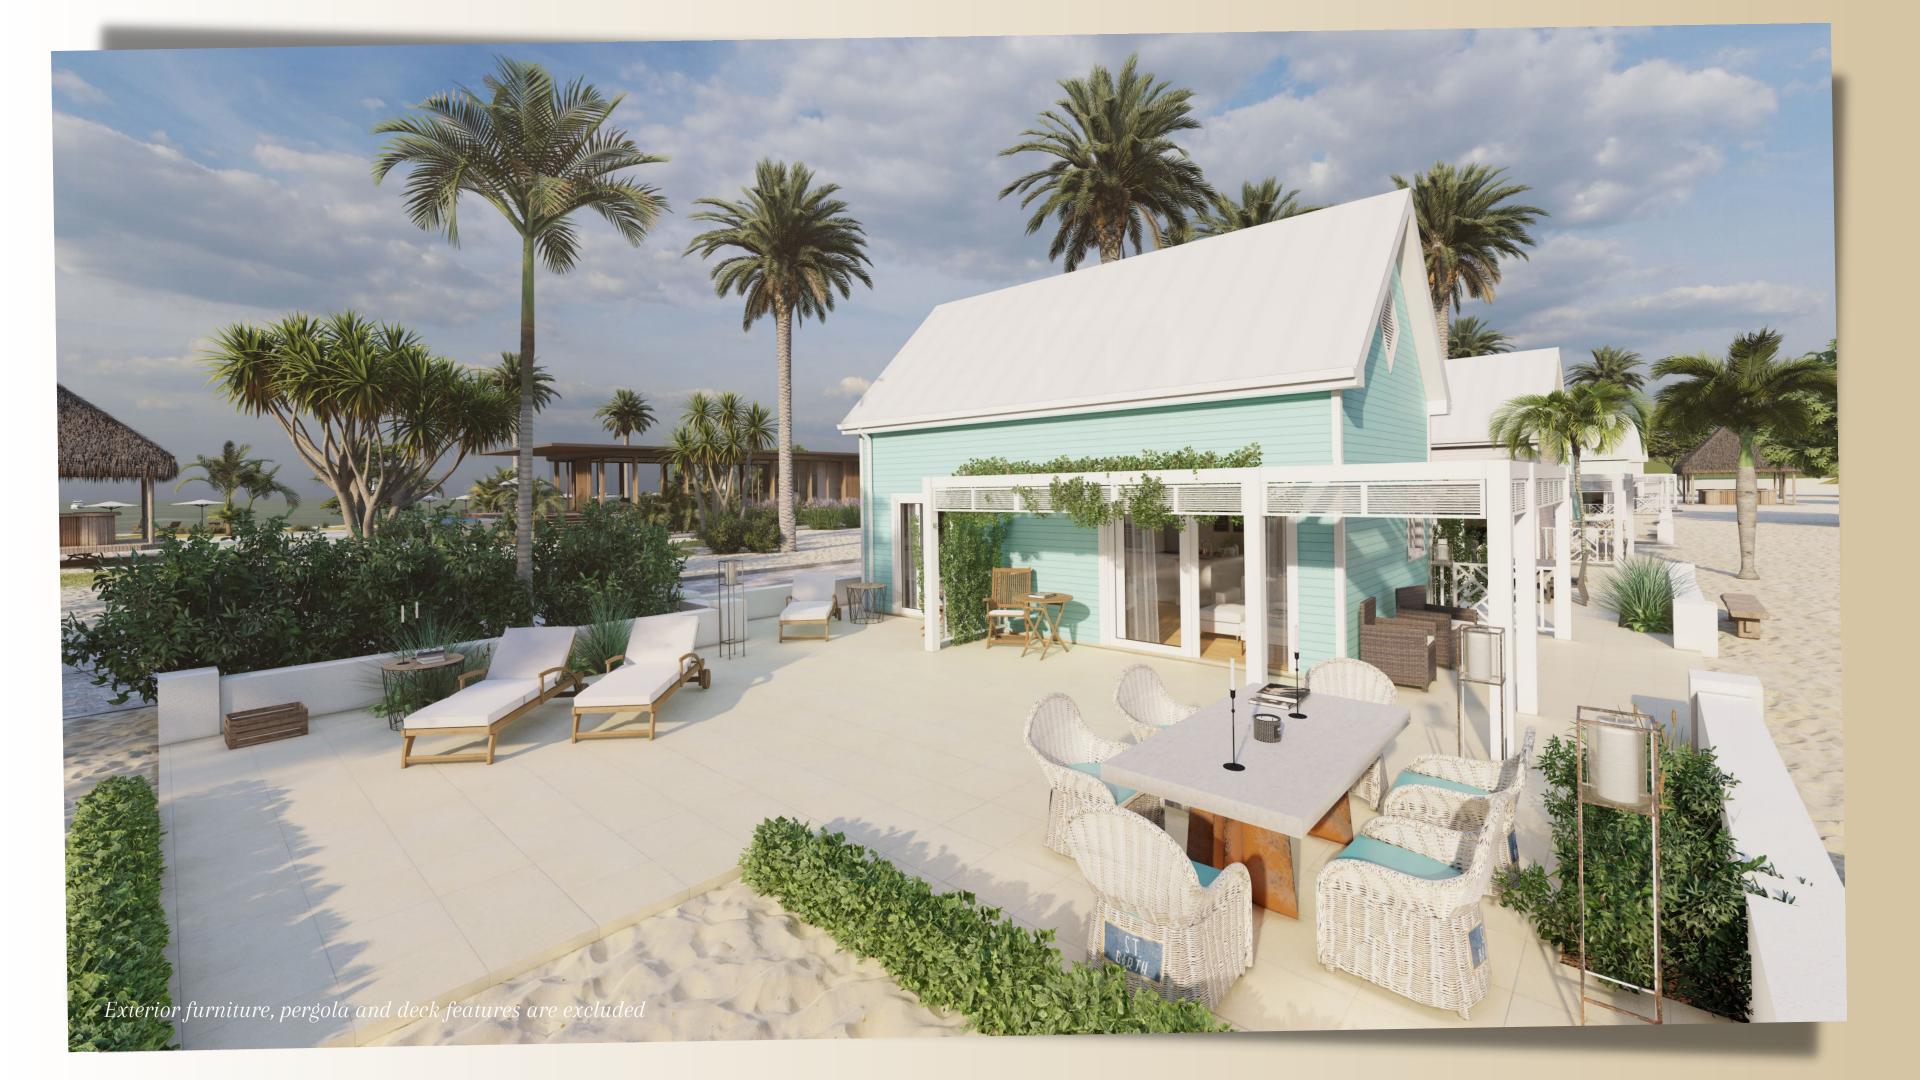

# At Home anywhere

A charming, hurricane safe home or guest cottage, ideal for resort or hotel accommodation or an Airbnb style rental opportunity, this home is a perfect solution.

This versatile design is equally at home on a beach in the Caribbean, in Europe's countryside or overlooking the Mediterranean Sea.

# Versatile

An adorable, perfectly proportioned two bedroom home available in a selection of finishes and interior layouts to suit any application.

Natural tone flooring and high-quality finishes ensure an elegant and stylish feel to the property.

# Living

Accessed by way of full width double glazed sliding doors, the open plan living room has ample space for seating and a dining table.

An open sided staircase provides access to the mezzanine guest bedroom and a fully vaulted ceiling provides a spacious feel to the property.