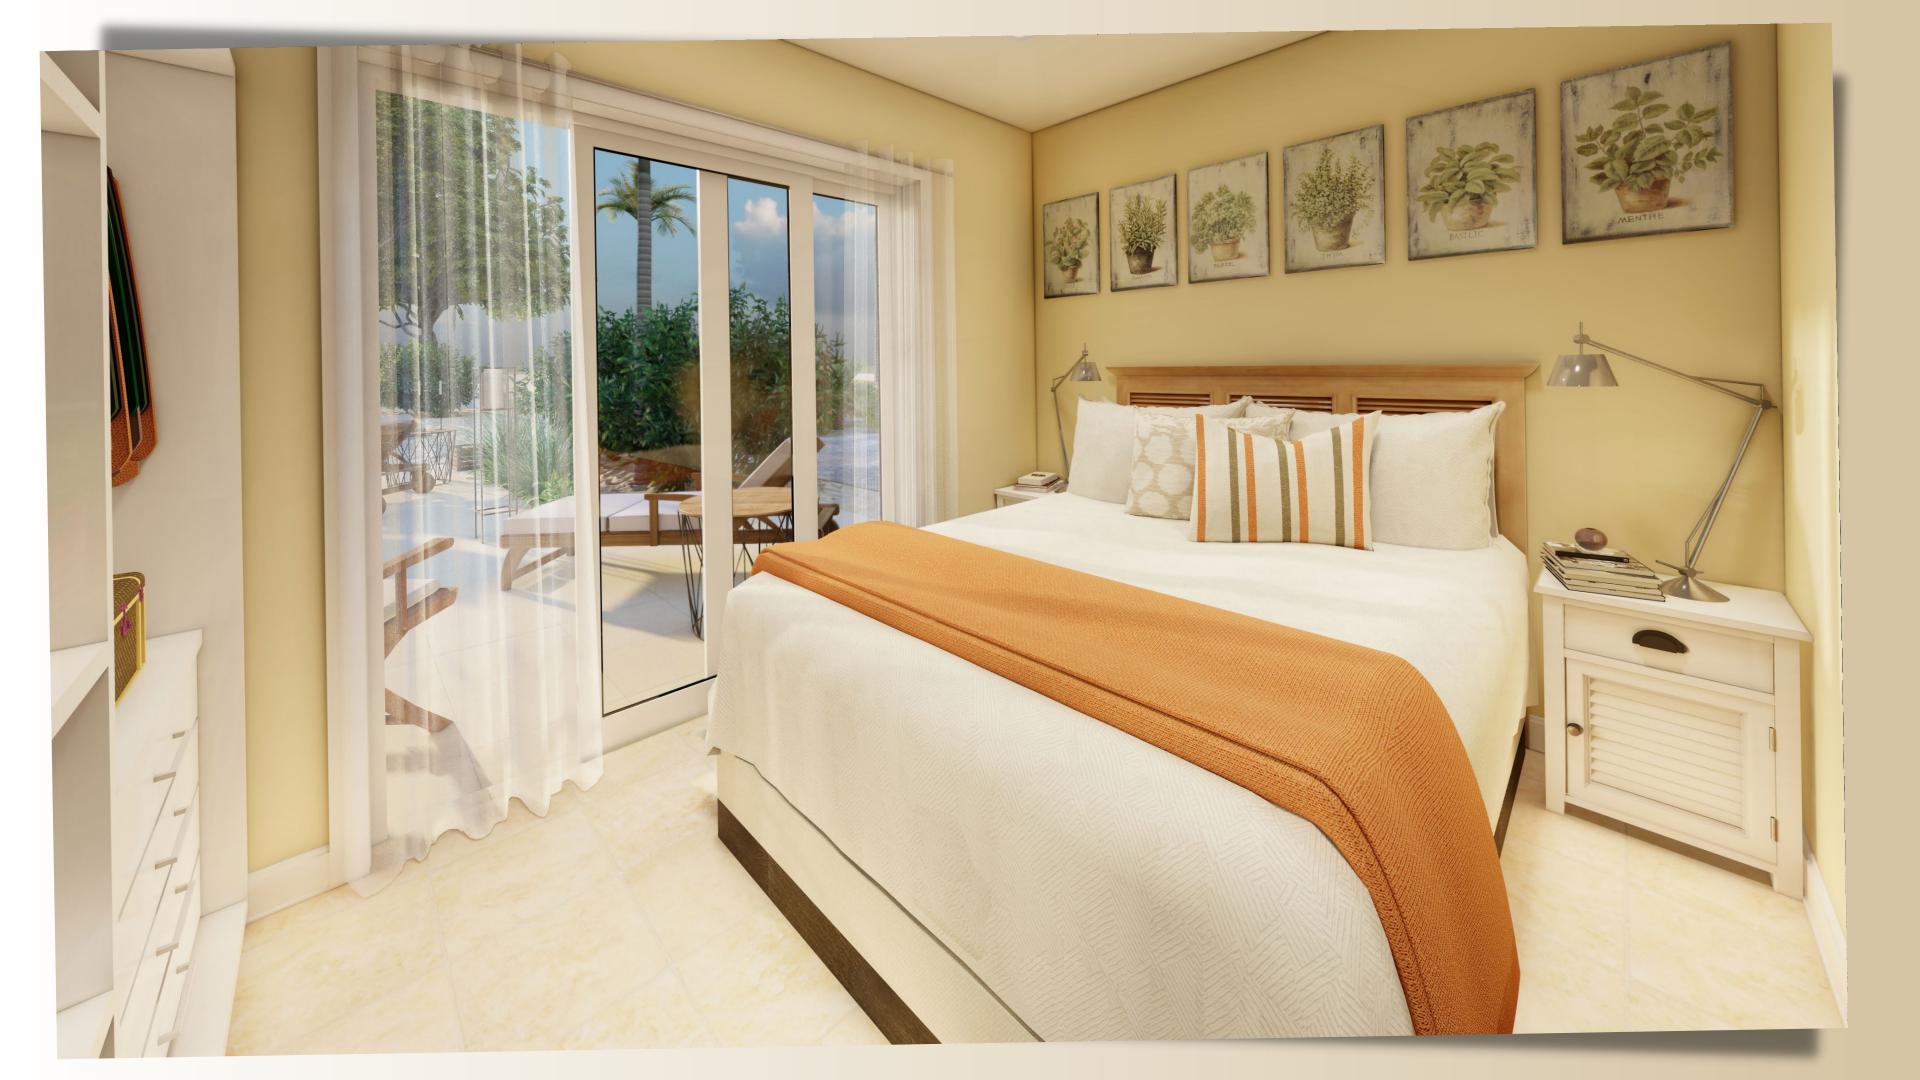

## The Master Bedroom

The master bedroom, presented with a super king-sized bed, offers an attractive and well-appointed room with a built-in double closet and ample space for additional furniture.

The ground floor master bedroom benefits from wide double glazed sliding doors which flood the room with light and provide direct access to the exterior terrace.

Finished in natural tones and with a choice flooring the master bedroom suite blends perfectly with the style of the property.

The Guest Bedroom

This loft style guest bedroom can equally be used as a den, TV room or a home office and can (optionally) be fully walled in to provide additional privacy.