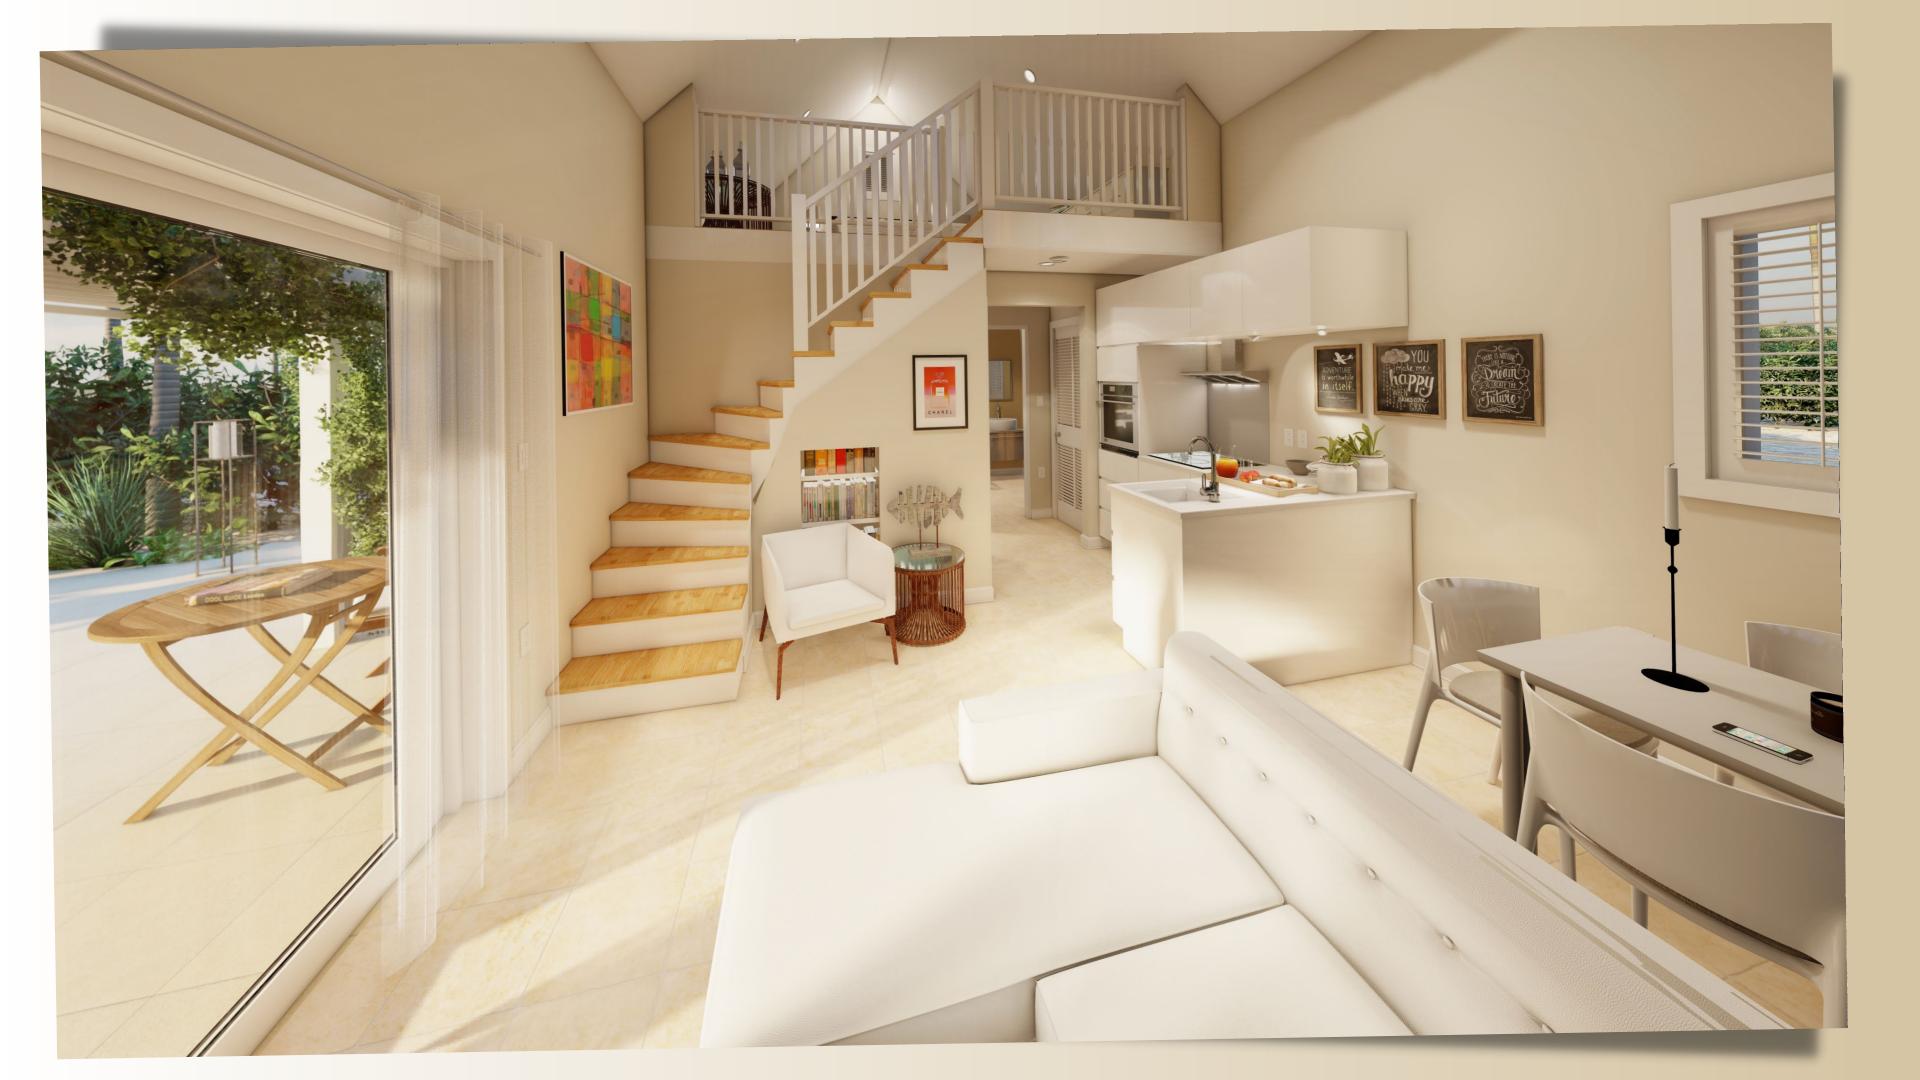

# Living

Accessed by way of full width double glazed sliding doors, the open plan living room has ample space for seating and a dining table.

An open sided staircase provides access to the mezzanine guest bedroom and a fully vaulted ceiling provides a spacious feel to the property.

# The Kitchen

Bauhu homes are supplied with a custom-made kitchen package with base and wall cabinets and a composite countertop.

Base units are fully equipped with labour saving ergonomic features. A sink unit with a premium quality chrome mixer tap complete the inclusive kitchen package