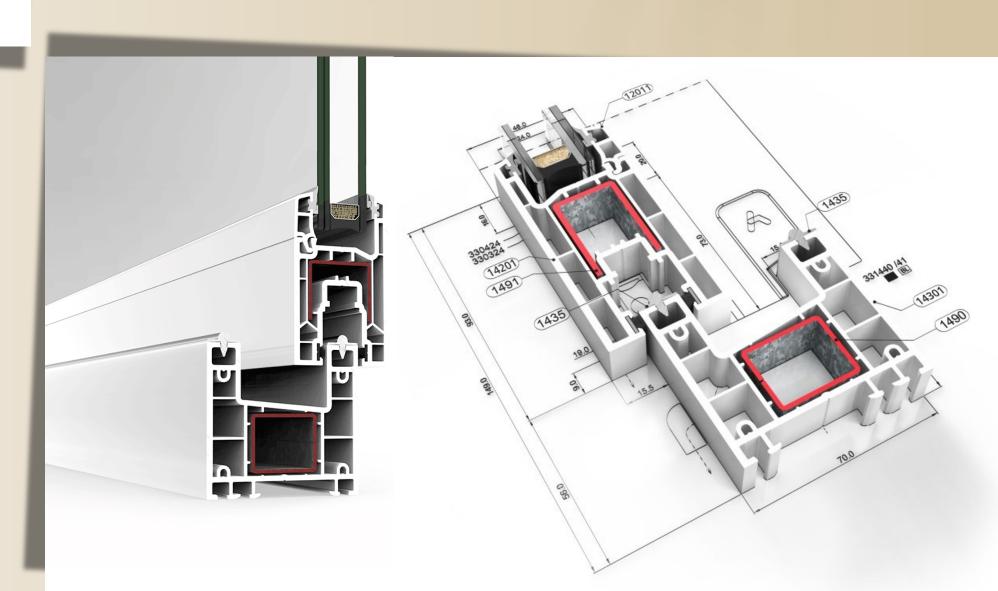

# Glass

Impact resistant laminated glass

Advanced architectural glazing

Our laminated glass significantly improves a window's ability to withstand breakage, adds colour and sound control, and meets building codes in high velocity wind regions.

- ✓ 4+2+4 Laminated outer glass layer for impact protection
- 16mm argon filled inter pane cavity for maximum insulation
  - ✓ 4mm solar control glass interior pane for heat control.

- ✓ Smooth sliding insulated window system
- ✓ Double pane slide directions
- ✓ Robust hinged window system
- ✓ Super slim 70mm frame depth
- ✓ Zero maintenance
- ✓ Transmittance (Uw) from 1.3W/m2K
- ✓ Five profile inner chambers provide enhanced energy efficiency

# Windows

Premium quality PVC windows and sliding glass doors from industry leading manufacturers provide high levels of insulation and the stylish looks of an ultra slim frame.

What's more, PVC is a completely recyclable material.