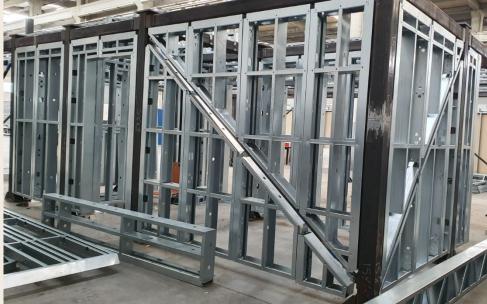

# Why Bauhu Modular...

Our buildings are made of steel, which is strong and is protected by a galvanized coating generally accepted to provide a time to first maintenance of a 100 years. With this highly effective galvanization process, steel profiles resist even the most humid regions.

They are packed with insulation, reducing energy consumption. Once clad the frame is not exposed to the elements and is airtight.

The kit is made in a factory and delivered in sections, so the structure can be erected very quickly. Buildings are engineered to ASCE 7-16 (The American Society of Civil Engineers Code) and designed for high wind and seismic locations.

# Durability

Engineered to outperform...

A lightweight galvanized steel structure is used for external walls and internal partition walls (frames) according to structural calculations for the building type.

These models incorporate a steel (HRS) structure which is hot dipped galvanized to eliminate corrosion in salty environments.

Our modular buildings are supplied in 'kit' format having been pre-assembled and checked prior to delivery. Each building is provided with an extensive 'step by step' assembly guide to ensure quick and simple erection on site.