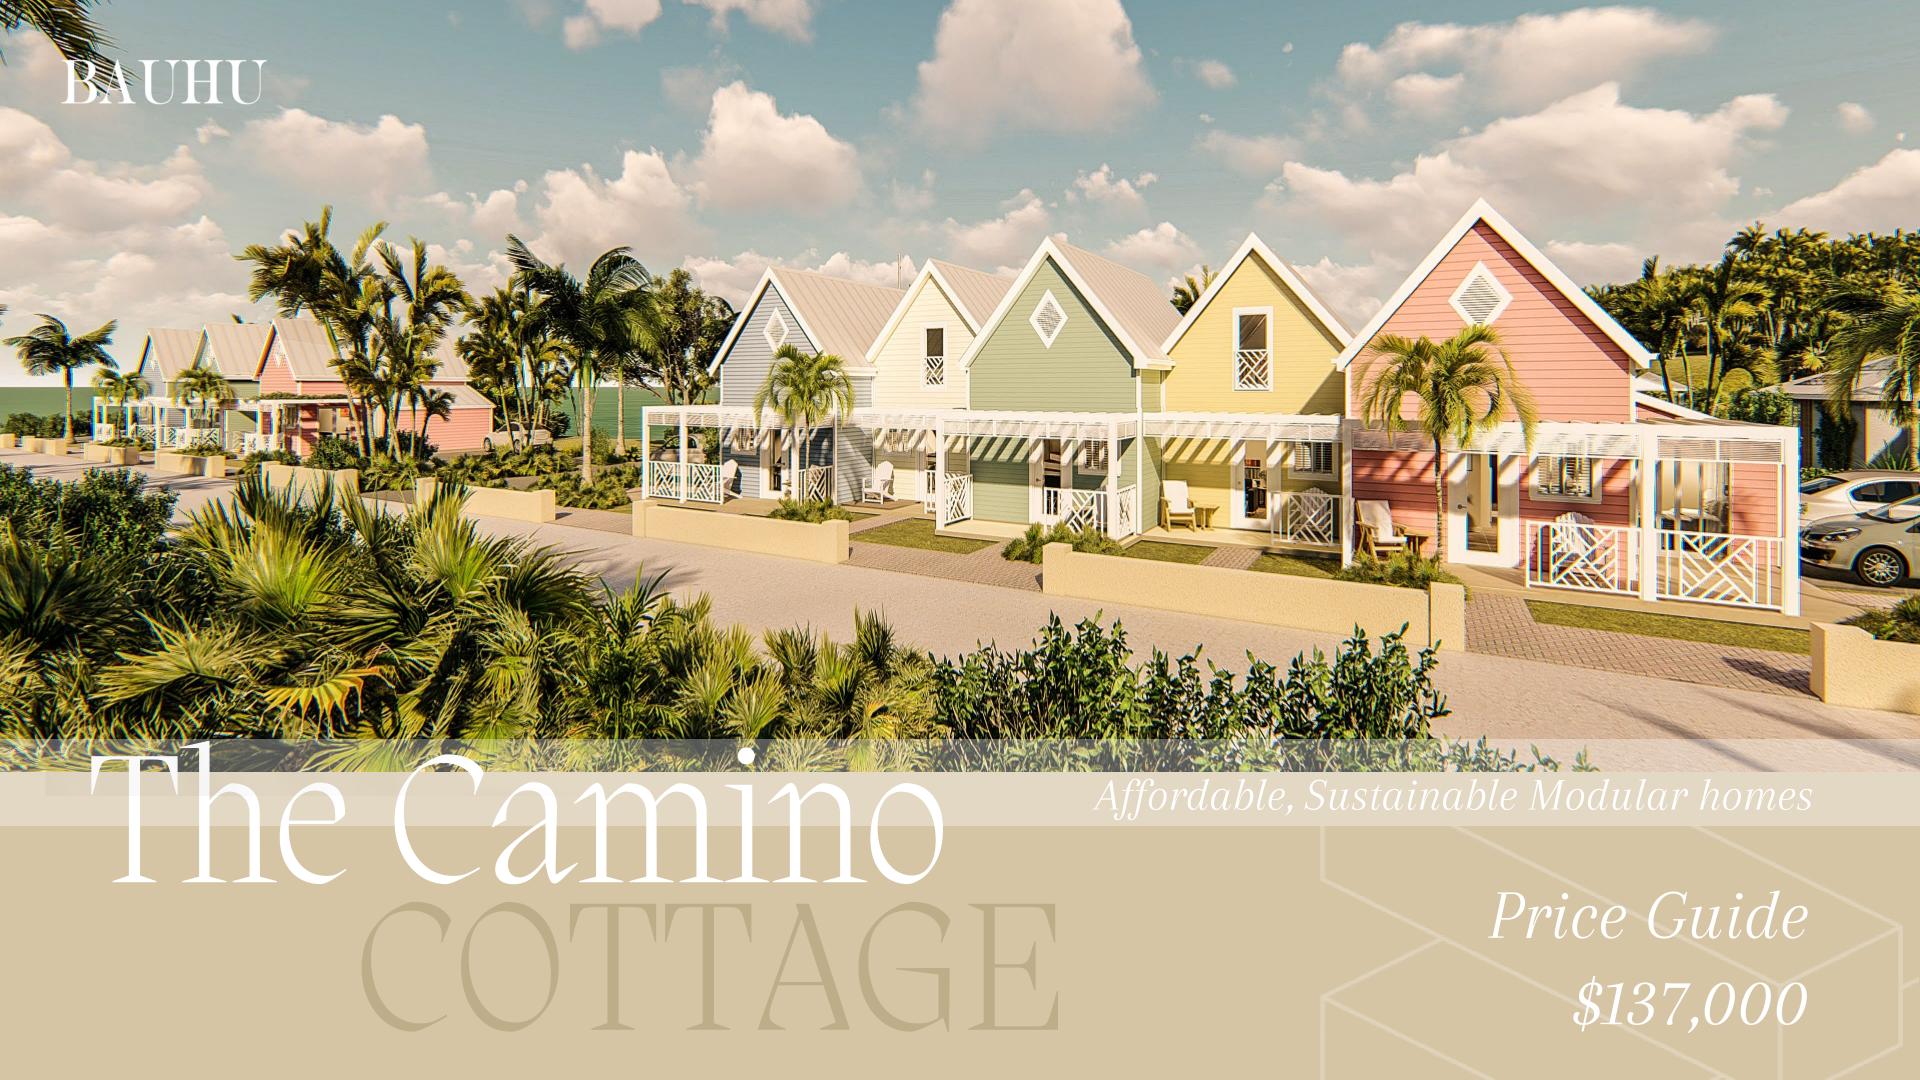

# At Home anywhere

A charming, hurricane safe home or guest cottage, ideal for resort or hotel accommodation or an Airbnb style rental opportunity, this home is a perfect solution.

This versatile design is equally at home on a beach in the Caribbean, in Europe's countryside or overlooking the Mediterranean Sea.

Subtle architectural detailing ensures that the building blends perfectly with your chosen location. This model is available with 'Hardie' type horizontal siding or a composite 'fine grain stucco' exterior wall finish. Both options can be painted to suit personal preference.

# Versatile

An adorable, perfectly proportioned two bedroom home available in a selection of finishes and interior layouts to suit any application.

Natural tone flooring and high-quality finishes ensure an elegant and stylish feel to the property.