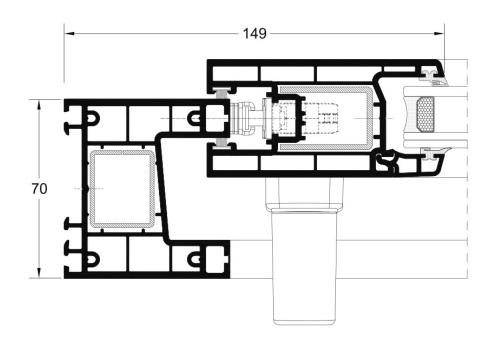

- ✓ 4+2+4 Laminated outer glass layer for impact protection
- 16mm argon filled inter pane cavity for maximum insulation
  - ✓ 4mm solar control glass interior pane for heat control.

- ✓ Smooth sliding insulated window system
- ✓ Double pane slide directions
- ✓ Robust hinged window system
- ✓ Super slim 70mm frame depth
- ✓ Zero maintenance
- ✓ Transmittance (Uw) from 1.3W/m2K
- ✓ Five profile inner chambers provide enhanced energy efficiency