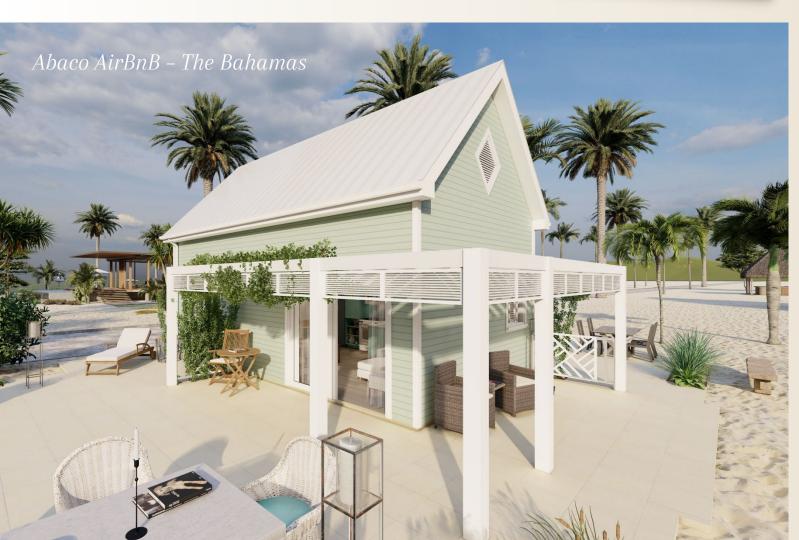

# At Home anywhere

A charming, hurricane safe home or guest cottage, ideal for resort or hotel accommodation or an Airbnb style rental opportunity, this home is a perfect solution.

This versatile design is equally at home on a beach in the Caribbean, in Europe's countryside or overlooking the Mediterranean Sea.

Subtle architectural detailing ensures that the building blends perfectly with your chosen location. This model is available with 'Hardie' type horizontal siding or a composite 'fine grain stucco' exterior wall finish. Both options can be painted to suit personal preference.