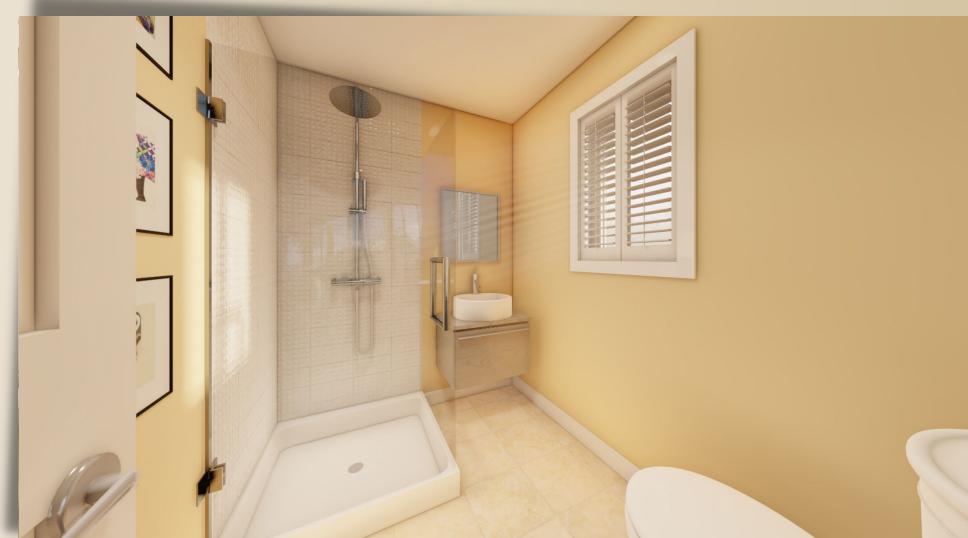

The bathroom is supplied with premium quality white sanitary ware and a wall hung vanity unit.

Taps, shower and bathroom equipment accessories are polished chrome. The shower base is shallow tray, and the shower enclosure is toughened glass with aluminium trims. Wall tile finishes are included.

# The Bathroom

Situated on the ground floor, the bathroom offers a glass walled walk in shower and a suspended feature vanity unit with a natural stone countertop.

Wall-Hung Toilet

Toilets are in pure white porcelain with close couplings and chrome accessories

High-End Faucets

All bathrooms benefit from high end chrome fixtures and faucets

Designer Vanity Cabinetry

Suspended vanity units provide storage and support composite basins

First floor

Gross floor area: 807ft2 / 75m2