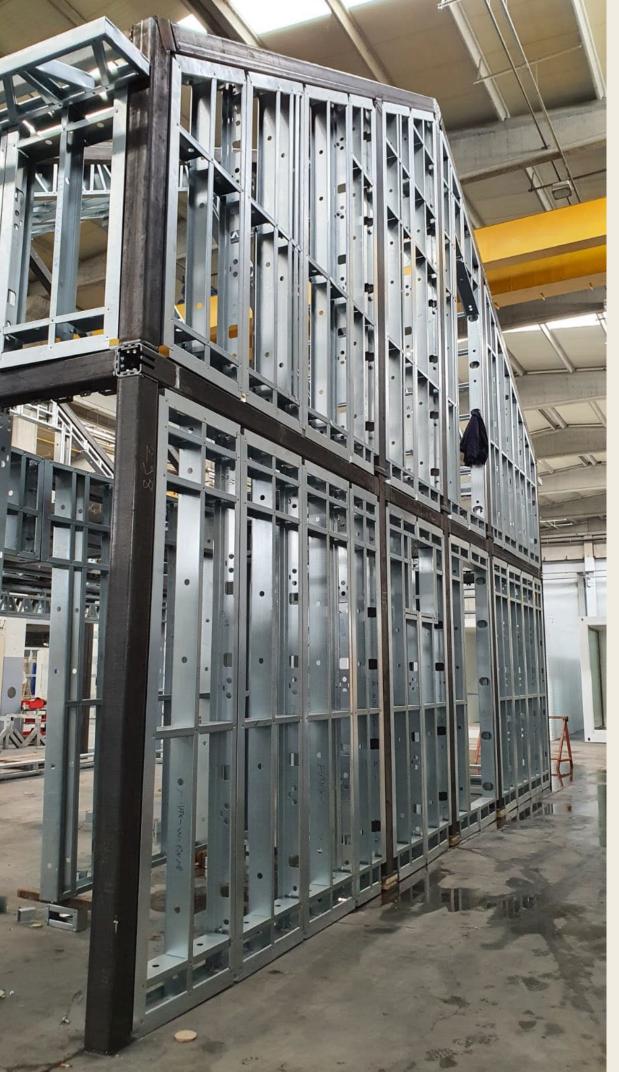

# Why Bauhu Modular...

Our buildings are made of steel, which is strong and is protected by a galvanized coating generally accepted to provide a time to first maintenance of a 100 years. With this highly effective galvanization process, steel profiles resist even the most humid regions.

They are packed with insulation, reducing energy consumption. Once clad the frame is not exposed to the elements and is airtight.

The kit is made in a factory and delivered in sections, so the structure can be erected very quickly. Buildings are engineered to ASCE 7-16 (The American Society of Civil Engineers Code) and designed for high wind and seismic locations.

# Durability

Engineered to outperform...

A lightweight galvanized steel structure is used for external walls and internal partition walls (frames) according to structural calculations for the building type.

These models incorporate a steel (HRS) structure which is hot dipped galvanized to eliminate corrosion in salty environments.

Our modular buildings are supplied in 'kit' format having been pre-assembled and checked prior to delivery. Each building is provided with an extensive 'step by step' assembly guide to ensure quick and simple erection on site.