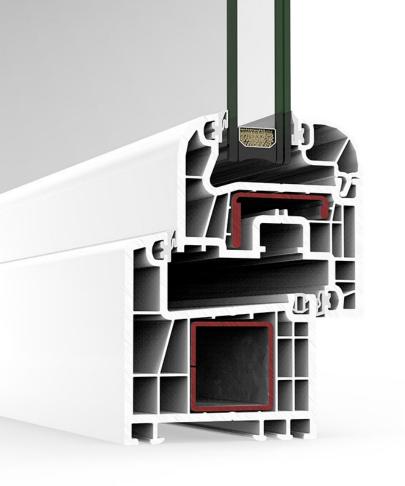

# Windows

Premium quality PVC windows and sliding glass doors from industry leading manufacturers provide high levels of insulation and the stylish looks of an ultra slim frame.

What's more, PVC is a completely recyclable material.

- ✓ 4+2+4 Laminated outer glass layer for impact protection
- 16mm argon filled inter pane cavity for maximum insulation
  - ✓ 4mm solar control glass interior pane for heat control.

- ✓ Smooth sliding insulated window system
- ✓ Double pane slide directions
- ✓ Robust hinged window system
- ✓ Super slim 70mm frame depth
- ✓ Zero maintenance
- ✓ Transmittance (Uw) from 1.3W/m2K
- ✓ Five profile inner chambers provide enhanced energy efficiency