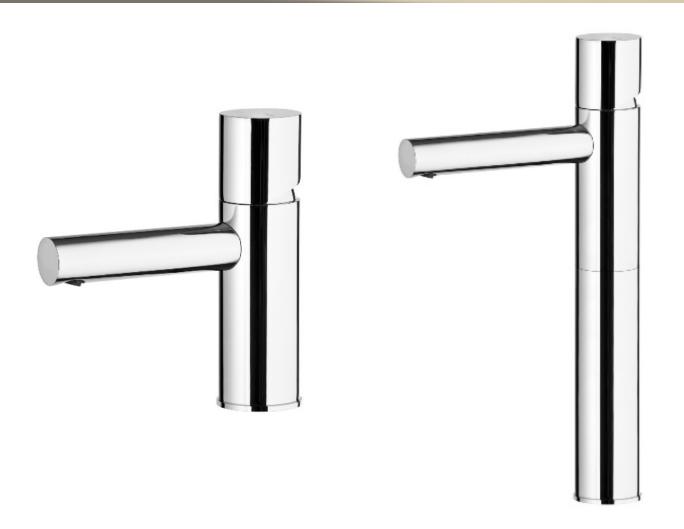

# The Kitchen

Bauhu homes are supplied with a custom-made kitchen package with base and wall cabinets and a composite countertop.

Base units are fully equipped with labour saving ergonomic features. A sink unit with a premium quality chrome mixer tap complete the inclusive kitchen package

## Premium Quality Fittings

A high-quality kitchen mixer faucet complements an inset sink

High-End Faucets

All bathrooms benefit from high end chrome fixtures and faucets

Designer Vanity Cabinetry

Suspended vanity units provide storage and support composite basins

First floor

Gross floor area: 807ft2 / 75m2