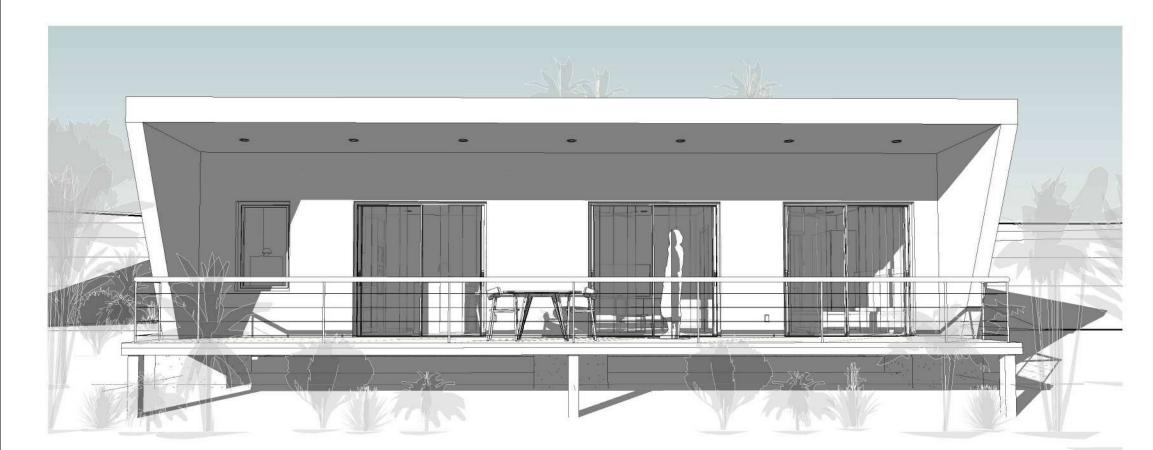

SCALE:

DRAWING NO:

Front Elevation

1:50

BAULDING SOLUTIONS

- THESE DRAWINGS MUST BE CHECKED BY THE CUSTOMER OR CONTRACTOR PRIOR TO APPROVAL. ANY ERRORS OR OMISSIONS MUST BE REPORTED IN WRITING TO BAUHU PRIOR TO COMMENCEMENT OF CONSTRUCTION.
- 2. ARCHITECTURAL DRAWINGS SHOULD BE READ IN CONJUNCTION WITH STRUCTURAL DETAILING AND FABRICATION GENERAL ASSEMBLY DRAWINGS.
- 3. FOR CONSTRUCTION PURPOSES, USE ONLY THE LATEST APPROVED DRAWINGS LABELED 'ISSUED FOR CONSTRUCTION'.
- 4. DO NOT SCALE FROM THIS DRAWING.
- 5. THE COMPANY OPERATES USING METRIC DIMENSIONS AS THE PRINCIPAL DENOMINATION.
- 6. ALL CONCRETE WORKS ARE OUTSIDE OF THE SCOPE OF THE COMPANY. INFORMATION REGARDING SLAB DESIGN AND CONNECTIONS IN THESE DRAWINGS ARE INTENDED FOR GUIDENCE ONLY. FOUNDATION AND SLAB WORKS SHOULD BE DESIGNED AND APPROVED BY A LOCAL STRUCTURAL ENGINEER.
- 7. THE COMPANY RETAINS FULL TITLE AND OWNERSHIP OF THESE PLANS AND DESIGNS. ANY UNAUTHORISED USE, REPRODUCTION, OR DISTRIBUTION OF THESE PLANS, WHETHER IN WHOLE OR PART, IS EXPRESSLY PROHIBITED WITHOUT PRIOR WRITTEN CONSENT.

## ISSUED FOR:

Issued for information

Issued for client approval

Issued for fabrication

Issued for construction

**ANGEL** 

DRAWING TITLE:

Elevations